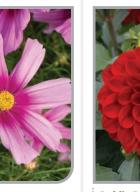

Premium Sun Sweet Paprika

Well-branched plants of medium vigour display a rich, deep red colour. Grows more like an expensive cutting raised type. Natural breaking plant no need for pinching



Coleus Sunfighter Marble Mania Colossal colour without a flower. High impact for large pots, ideally suited for 1-2 litre pots

### Calibrachoa Cabaret<sup>®</sup> Special Double Purple Bicolour

For extra character, look no further than Cabaret® Special. Special colours create added interest at point of sale. 20% more vigorous than Cabaret®. The bigger plants suit larger pots and hanging baskets









ò

**Cosmos Apollo Bright Carmine & Rose Eye** Outstanding dwarf Cosmos. Naturally, compact plants with larger flowers and better petal quality creating great impact in containers and the garden



Dahlia Dalina® Maxi Red Strong growing and robust Dahlia with extra-large blooms for big pots. Great retail presentation in 2-5 litre pots



**Dianthus Dart Raspberry** 

ò

Score first with Dart! This sumptuous raspberry shade expands this multi-season barbatus series. Easily programmable and quick to finish. Multiple uses; Pack, 1-2 litre pots or 3 plants in a 3 litre pot



# Dahlia Gardenetta® Velvet Crush

Intensely, brightly coloured flowers sit above and contrast with the incredible dark leaf foliage. Provides a great retail presentation in 2-4 litre pots and strong patio and garden performance

**Bright Yellow** 

Pearl



**Dianthus Sunflor®** Megan

ò

Sunflor® is a versatile and extensive Dianthus series to suit all needs. Naturally compact, hardy and weather resistant. Very