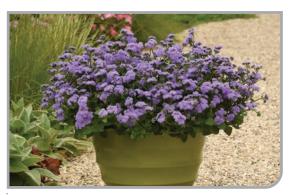

White

Yellow

Ageratum Monarch Magic Ageratum of medium vigour, with flowers bigger than any other in this class. Long-lasting flowers adored by pollinators

Argyranthemum Grandaisy® Big Pink & Rose Sensation Capture impulse sales with supersized flowers, of bright beautiful colour. Full, vigorous plants are fast growing and self-branching. Perfect for premium patio pots and stunning in landscapes