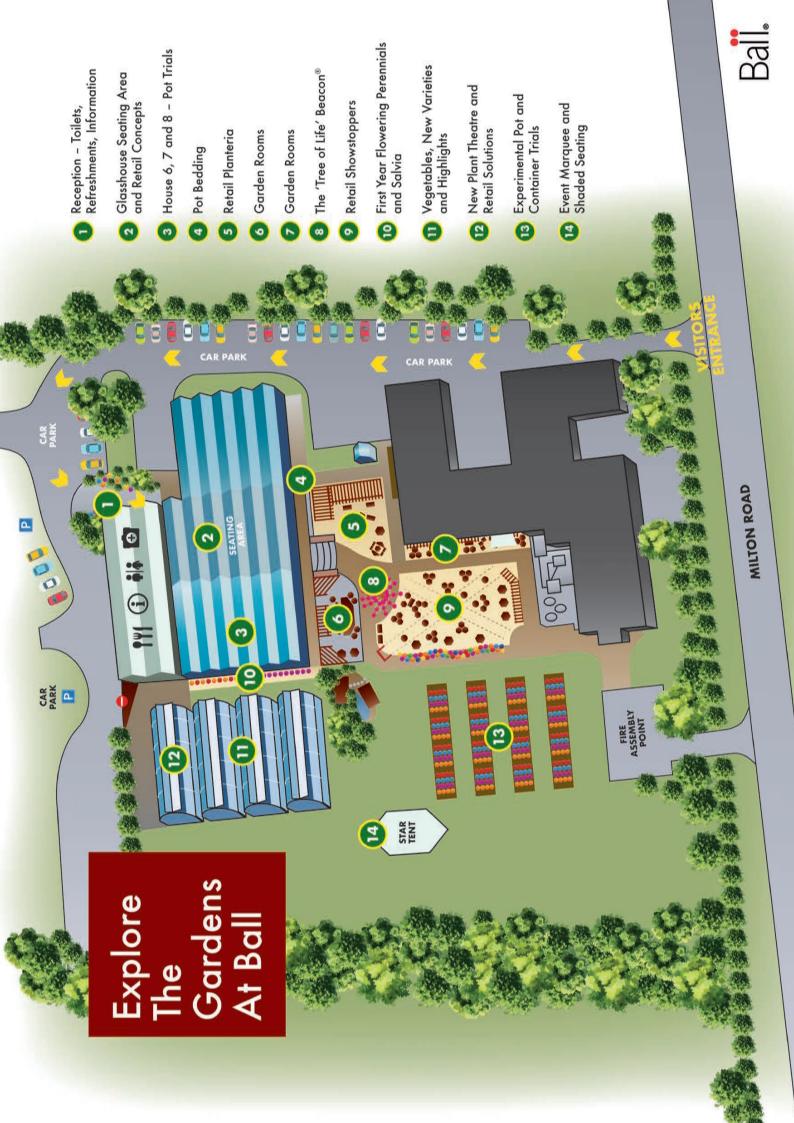

### Agastache Summerlong Coral

Extended sales window with earlier and long-lasting blooms. Easy use for mixed planting combinations and excellent garden performance

Anemone Emmy Bicolour, Double Deep Rose & Pink Blush Anemone hupehensis flowers in the first year with an abundance of flowers. Excellent floriferous plant habit and very early to flower, ideal for impulse sales