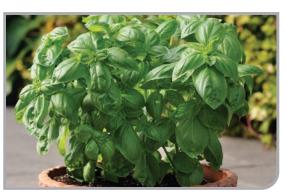

**Basil Dolce Fresca** 

Hearty plants with edible and ornamental appeal. Sweet Italian leaf Basil with a traditional Genovese flavour. Mid-size plant with a tidy appearance on a unique bushy, mounded habit, performs well in gardens and patio containers. Controlled size in the garden. Height 30-35cm

Basil Everleaf Emerald Towers Beautiful towering dark green plant, with excellent yields for in-ground, container and hydroponic use. Well-branched variety, featuring a traditional Genovese flavour. Height 60-90cm