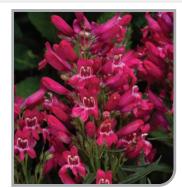

Penstemon Rock Candy® Purple & Ruby Compact Penstemon loaded with many plump panicles of bell-shaped, colourful blooms, formed from the base of the plant. Fits well at the front of border or patio containers