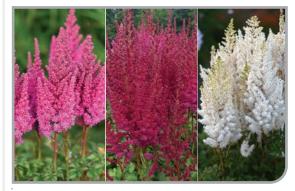

Astilbe You and Me: Always, Forever & Together Large flower spikes offer real bloom power! A dense, bushy plant of strong stalks with thick green foliage and large, vibrant flower spikes presenting frothy plumes of colour