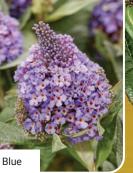

#### Buddleja Chrysalis Blue, Pink & White

Bred and selected for flower production. Tightly mounded plants present a terrific show with an abundance of flowers and continuous blooming, for a prolonged period. Good fit for dense production in bigger pots