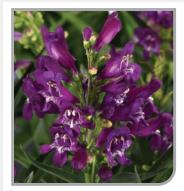

Penstemon Rock Candy® Purple & Ruby Compact Penstemon loaded with many plump panicles of bell-shaped, colourful blooms, formed from the base of the plant. Fits well at the front of border or patio containers