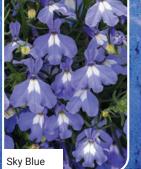

### Calibrachoa Cabaret<sup>®</sup> Double Sky Blue

Unique and highly colourful, "mini-rose" double blooms have a superb semi-trailing and tight plant habit creating neat basket hugging displays. Recommended for 10.5cm to 1 litre pots