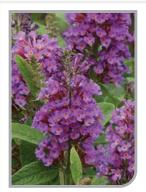

#### Buddleja Chrysalis Blue, Pink & White

Bred and selected for flower production. Tightly mounded plants present a terrific show with an abundance of flowers and continuous blooming, for a prolonged period. Good fit for dense production in bigger pots