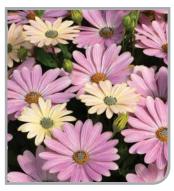

**Osteospermum Dalina® Bright Purple, Orange Sunset, Pink Spring & White Improved** Large flowered series that gives you the possibility to create a most attractive assortment. Reliable to programme for pot production. Perfect for 10.5cm to 2 litre pots. The newest colours further enhance the colour spectrum available