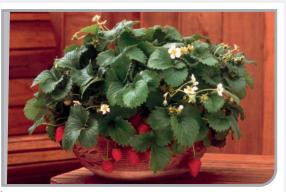

ò

Strawberry F1 Fresca

Produces an abundance of tasty medium-sized fruits on compact plants from the start of summer through autumn. Can be sold in pots and containers with fruits already on the plants at point of sale. White flowers