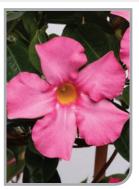

### Mandevilla Tropica® Jade Rose

Give consumers that 'Tropical' feeling in their garden! A real "Patio Performer" for premium June and July pot sales. Jade is a low work, grower friendly semi-compact series. Can be sold without framework flowering on the pot. Recommended for 10.5-19cm pots or multiple in hanging pots/containers