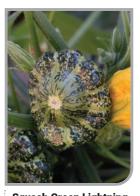

Squash Green Lightning Patty pan Squash with vivid, green-striped colouration. Exceptional yield and flavour. Early ripening means it will be one of the first Squash harvested during the season. Fruits 3-8cm long x 3-13cm wide