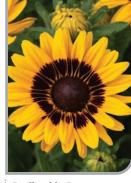

Pink

Rudbeckia Pawnee Spirit

Early and uniform flowering Rudbeckia, producing a show of rain-tolerant flowers. Impressive golden yellow flowers with uniform, dark centres, up to 15cm in diameter. Height 50cm