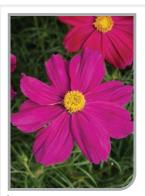

ò

**Cosmos Apollo Bright Carmine & Rose Eye** Outstanding dwarf Cosmos. Naturally, compact plants with larger flowers and better petal quality creating great impact in containers and the garden

Dahlia Dalina® Maxi Red Strong growing and robust Dahlia with extra-large blooms for big pots. Great retail presentation in 2-5 litre pots