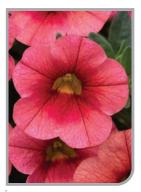

### Calibrachoa Cabaret<sup>®</sup> Double Sky Blue

Unique and highly colourful, "mini-rose" double blooms have a superb semi-trailing and tight plant habit creating neat basket hugging displays. Recommended for 10.5cm to 1 litre pots

### 

Calibrachoa Cabaret® Early Coral Coral is the newest colour to our flagship series. The most uniform series on the market – well matched for timing, flower size and habit. Flowers fast and full on mounded trailing plants