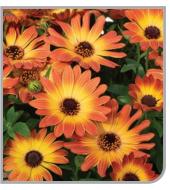

**Osteospermum Dalina® Bright Purple, Orange Sunset, Pink Spring & White Improved** Large flowered series that gives you the possibility to create a most attractive assortment. Reliable to programme for pot production. Perfect for 10.5cm to 2 litre pots. The newest colours further enhance the colour spectrum available