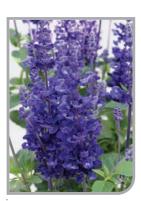

Purple

Salvia Salgoon® Lake George & Lake Silvretta Salgoon® offers strong, resilient plants with many sturdy, packed flower spikes. Rich flowering in calming, soothing blue tones. Make gardens flourish, attracts bees and butterflies.

Yellow

Salvia Mystical Blue Well-branched plants of compact-medium habit and shorter, narrower flower spikes than Mysty, with more stems and narrower foliage. The compactness will allow plants to arrive at retail in peak condition