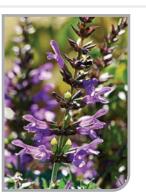

Purple

Salvia Salgoon® Lake George & Lake Silvretta Salgoon® offers strong, resilient plants with many sturdy, packed flower spikes. Rich flowering in calming, soothing blue tones. Make gardens flourish, attracts bees and butterflies.

Yellow

Salvia Mystical Blue Well-branched plants of compact-medium habit and shorter, narrower flower spikes than Mysty, with more stems and narrower foliage. The compactness will allow plants to arrive at retail in peak condition