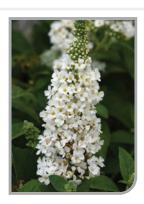

#### Buddleja Chrysalis Blue, Pink & White

Bred and selected for flower production. Tightly mounded plants present a terrific show with an abundance of flowers and continuous blooming, for a prolonged period. Good fit for dense production in bigger pots