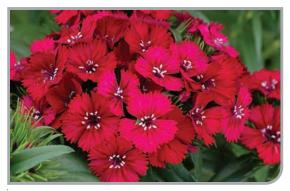

**Dianthus Dart Raspberry** 

ò

Score first with Dart! This sumptuous raspberry shade expands this multi-season barbatus series. Easily programmable and quick to finish. Multiple uses; Pack, 1-2 litre pots or 3 plants in a 3 litre pot