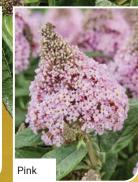

#### Buddleja Chrysalis Blue, Pink & White

Bred and selected for flower production. Tightly mounded plants present a terrific show with an abundance of flowers and continuous blooming, for a prolonged period. Good fit for dense production in bigger pots