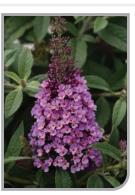

#### Buddleja Chrysalis Blue, Pink & White

Bred and selected for flower production. Tightly mounded plants present a terrific show with an abundance of flowers and continuous blooming, for a prolonged period. Good fit for dense production in bigger pots