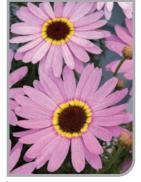

### Argyranthemum Santorini Sun

New compact pot series with round plant habit and early flowering with large, daisy-like flowers in bright colour shades

Bright Red Double Cherry

Peach

ò

Pink Eye

Sizzling Pink