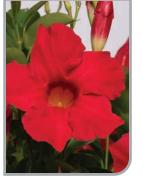

Mandevilla Tropica<sup>™</sup> Opal Fuchsia Flamme, Opal Red & Opal White Fantastic summer performance – lots of flower! Opal continues to provide a taste of the exotic, but plants continually look to climb, requiring a climbing framework. One pot in 17-21cm container, or multiple in a larger container