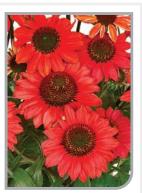

# Dahlia Gardenetta® Velvet Crush

Intensely, brightly coloured flowers sit above and contrast with the incredible dark leaf foliage. Provides a great retail presentation in 2-4 litre pots and strong patio and garden performance