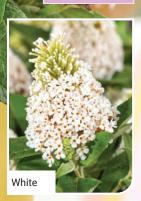

#### Buddleja Chrysalis Blue, Pink & White

Bred and selected for flower production. Tightly mounded plants present a terrific show with an abundance of flowers and continuous blooming, for a prolonged period. Good fit for dense production in bigger pots