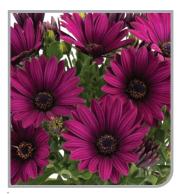

**Osteospermum Dalina® Bright Purple, Orange Sunset, Pink Spring & White Improved** Large flowered series that gives you the possibility to create a most attractive assortment. Reliable to programme for pot production. Perfect for 10.5cm to 2 litre pots. The newest colours further enhance the colour spectrum available