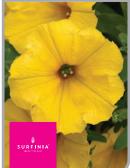

Deep Pink

Enrico

Petunia Surfinia® Dark Yellow

A standard choice for traditional baskets and good all-round performer with attractive mounding habit and strong central branching. Dark Yellow adds uplifting warmth and vibrancy