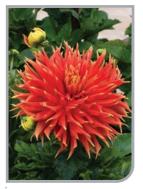

**Dahlia Show n Tell** Ginormous blooms create a magnificent spectacle with impressive form and colour. Show n Tell presents head-turning brilliant orange-red blooms with long, narrow petals, curl at the tips with hints of yellow, creating a fiery and lively display