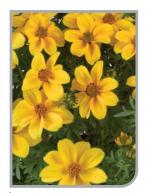

### Argyranthemum Santorini Sun

New compact pot series with round plant habit and early flowering with large, daisy-like flowers in bright colour shades

Bright Red Double Cherry

Peach

ò

Pink Eye

Sizzling Pink

White

Yellow

Ageratum Monarch Magic Ageratum of medium vigour, with flowers bigger than any other in this class. Long-lasting flowers adored by pollinators

Argyranthemum Grandaisy® Big Pink & Rose Sensation Capture impulse sales with supersized flowers, of bright beautiful colour. Full, vigorous plants are fast growing and self-branching. Perfect for premium patio pots and stunning in landscapes