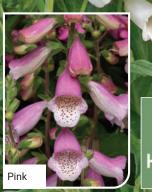

### **Impatiens** Beacon® Blue Pearl

Grows stronger, shines longer! Reliable, fast filling colour for pots and premium packs. Highly resistant to Downy Mildew. Flourishes in all garden situations and weather conditions. Two new lustrous and finely coloured gems increase the collection