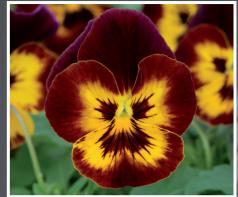

## Trailing Pansy Cool Wave®

Your cool-season choice for trailing baskets and winter garden colour!

Cool Wave® Pansies are your spreading garden colour in cooler weather. These friendly-faced flowers outperform other Pansies and fill in your garden fast. They survive reliably through the frost and provide early-season colour alongside your bulbs in the spring. They make excellent hanging baskets or spill over balconies and patio containers, too.

Exposure: Sun Mature Plant Height: 15-20cm (6-8") Full Spread: 61-76cm (24-30")