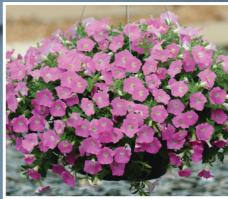

#### **Easy Wave®**

Great versatility and the most colour, blooming freely all season long!

Easy Wave® Petunias are fast-growing and are the most versatile for your garden. Grow them in the ground or in any basket or patio container. They tolerate the heat and cooler night conditions well. These flower-filled plants grow a little more mounded than original Wave® Petunias. Enjoy dozens of decorator colours and mixtures to match your personal style!

Exposure: Sun Mature Plant Height: 15-30cm (6-12") Full Spread: 76-99cm (30-39")