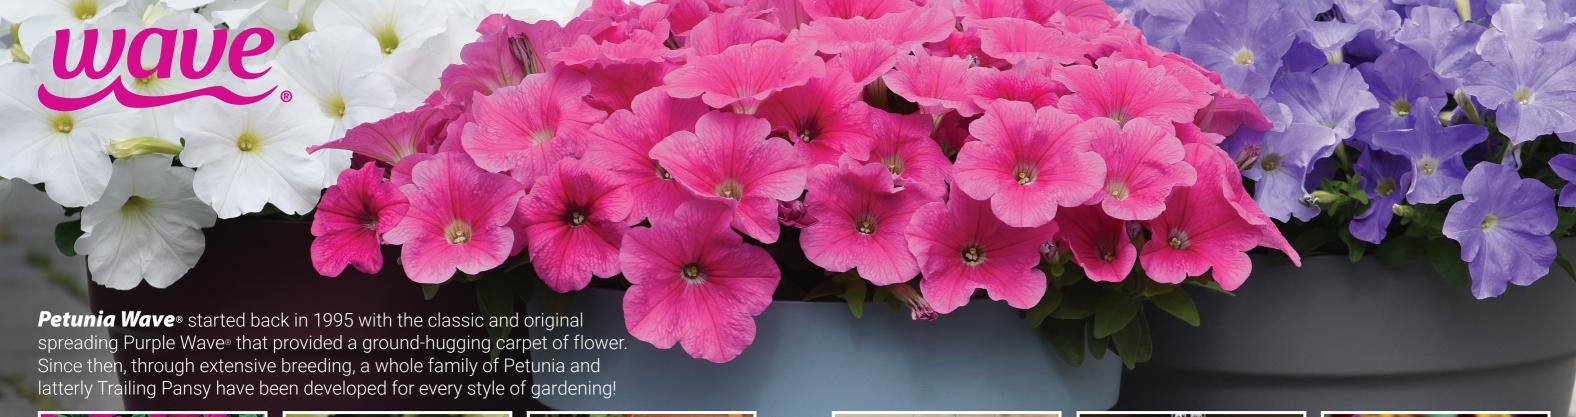

#### **Purple Wave®**

The original spreading Petunia creates a ground-hugging carpet of colour!

Choose Wave® when you need ground-hugging carpets of colour that spread up to 1.2mt (4 feet). Wave® is perfect for growing low and filling in fast over retaining walls and landscapes. It's care-free and low maintenance for cascading out of window boxes or balcony planters. Enjoy masses of flowers along its entire length!