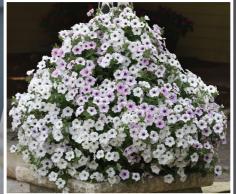

#### Tidal Wave®

Mountains of colour for big spaces and containers!

Here's the "go-to" when you're looking for fast, vigorous garden colour. It's a Petunia hedge, vine or groundcover – Tidal Wave® does it all! These fast-filling plants spread out across big spaces, and they crawl along and over walls and fences. They're the largest and most vigorous in the Wave® Petunia family with terrific recovery from rain. Height and spread is determined by how closely plants are spaced – the closer the spacing, the taller the plants!

Exposure: Sun Mature Plant Height: 41-56cm (16-22") Full Spread: 76-152cm (30-60")