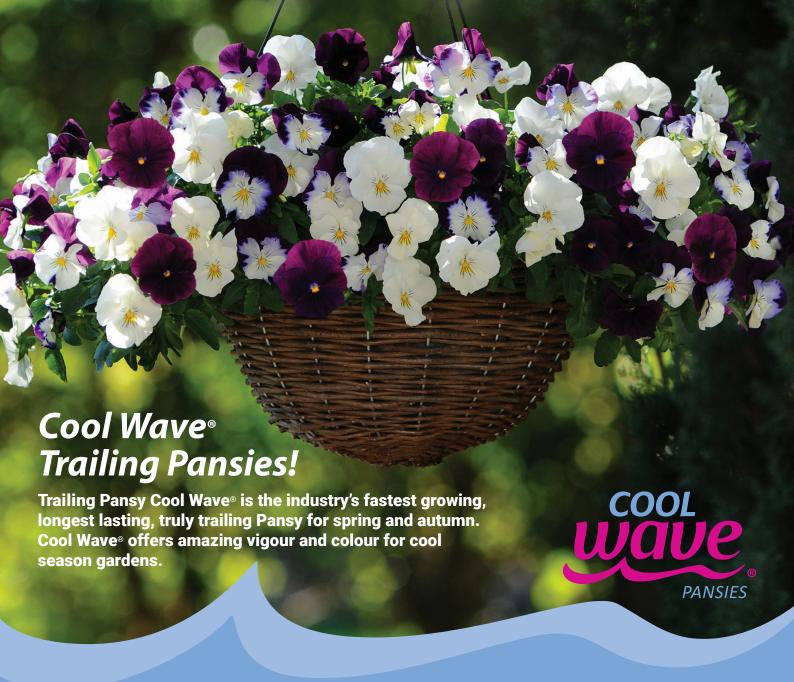

## Trailing Pansy Cool Wave®

Your cool-season choice for trailing baskets and winter garden colour!

Cool Wave® Pansies are your spreading garden colour in cooler weather. These friendly-faced flowers outperform other Pansies and fill in your garden fast. They survive reliably through the frost and provide early-season colour alongside your bulbs in the spring. They make excellent hanging baskets or spill over balconies and patio containers, too.

Exposure: Sun Mature Plant Height: 15-20cm (6-8") Full Spread: 61-76cm (24-30")