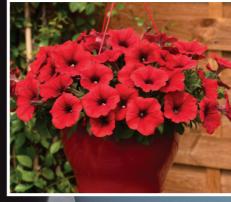

#### **Purple Wave®**

The original spreading Petunia creates a ground-hugging carpet of colour!

Choose Wave® when you need ground-hugging carpets of colour that spread up to 1.2mt (4 feet). Wave® is perfect for growing low and filling in fast over retaining walls and landscapes. It's care-free and low maintenance for cascading out of window boxes or balcony planters. Enjoy masses of flowers along its entire length!

Exposure: Sun
Mature Plant Height: 13-18cm (5-7")
Full Spread: 91-122cm (36-48")