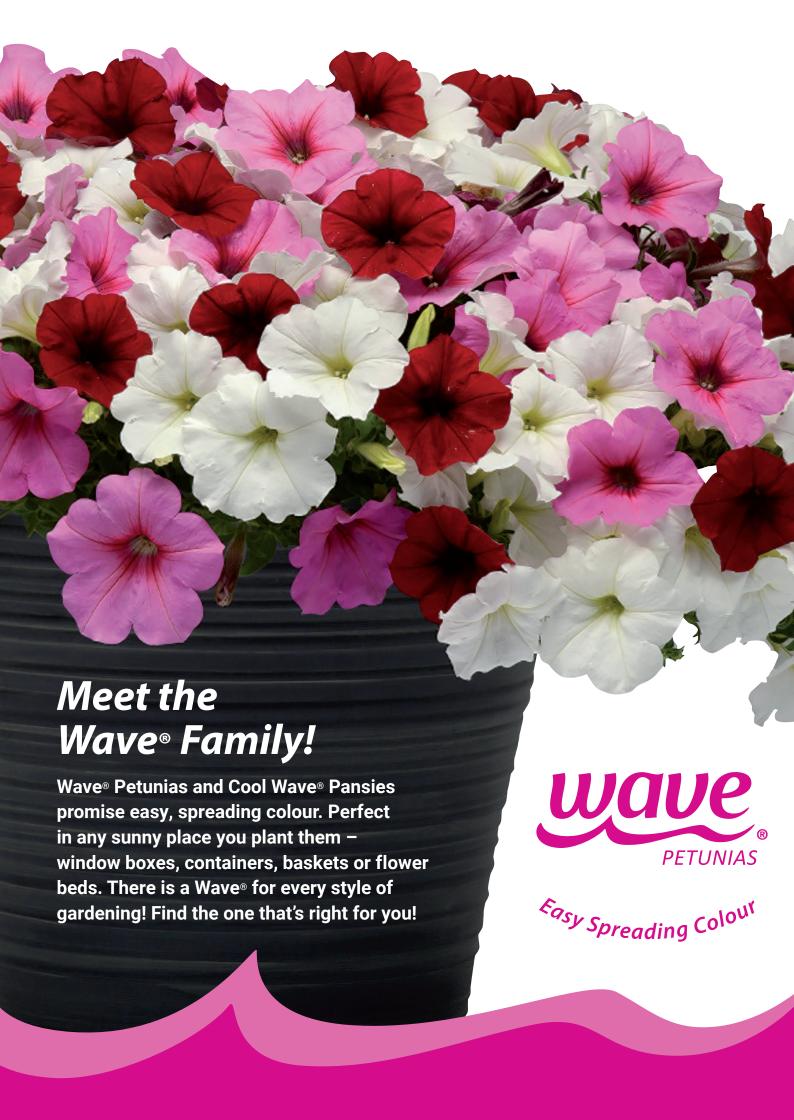

#### **Your Wave® Family of Petunia and Pansy**

- Trailing... spreading... mounding
- Fills baskets, containers and flower beds fast and full
- Highly floriferous, long-lasting plants
- Extensive colour range
- Provide multi-season garden colour
- Unbeatable garden performance
- Use 50% fewer plants than traditional Pansy and Petunia to fill any garden space