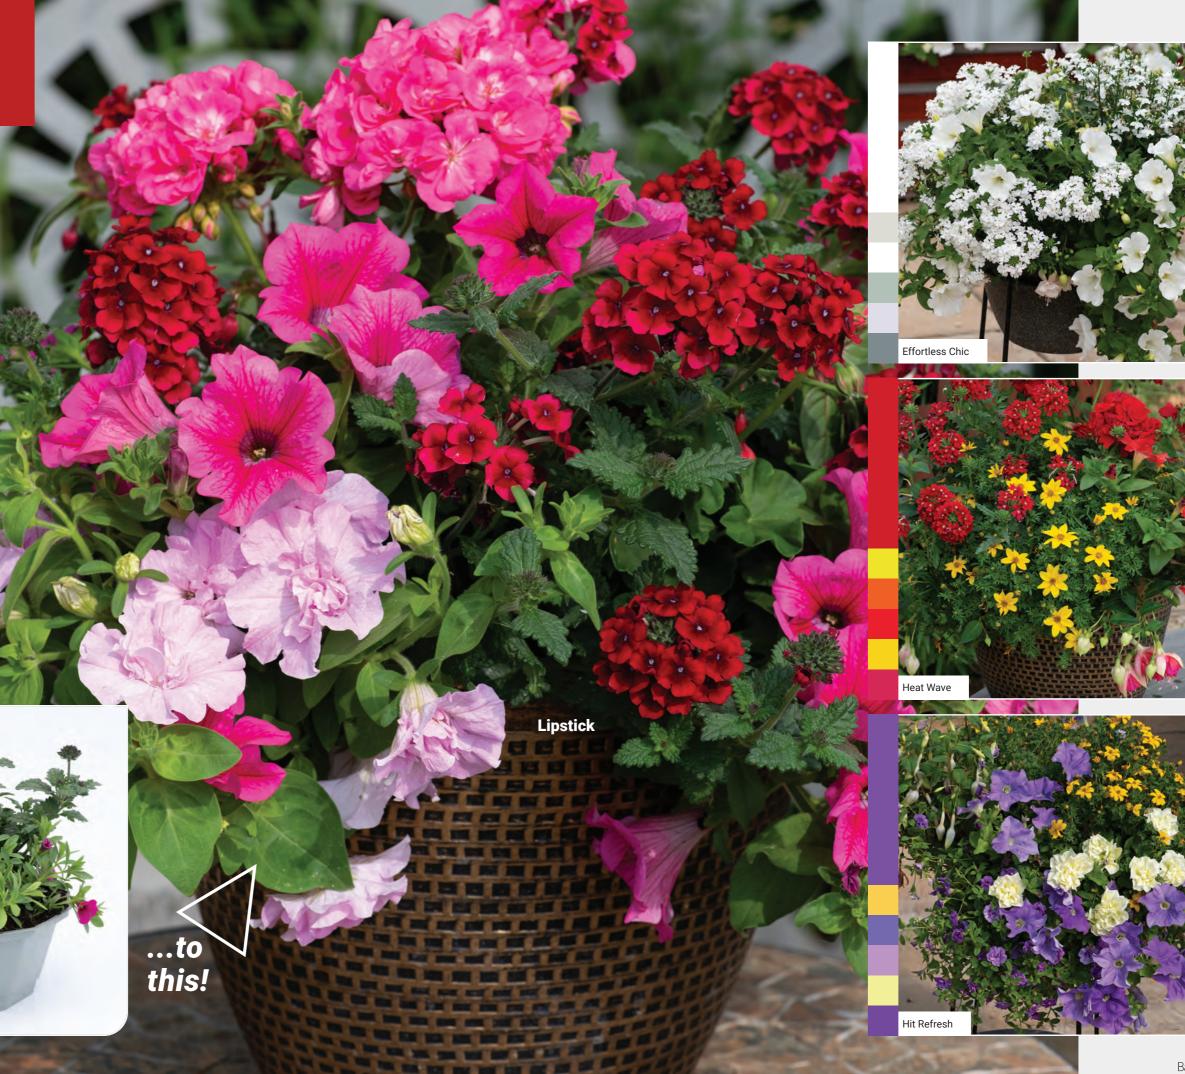

## Speedplanter

#### **Designer colour trends** mixtures created to give colour all season

#### **Effortless Chic**

Timeless crisp white, softened with the occasional fleck or eye

#### **Heat Wave**

A hot, hot, hot colour palette: Vibrant red and yellow, punctuated with orange

#### Hit Refresh

Fresh shades of lemon and lavender to invigorate and energise

Highly pigmented for a high shine: Pastel pink, pretty rose to cherry kiss and punchy red

#### **Delivery Weeks 15-23**

Varieties shown are for illustration. Actual varieties will differ depending on availability.

### From this...

Lipstick Speedplanter