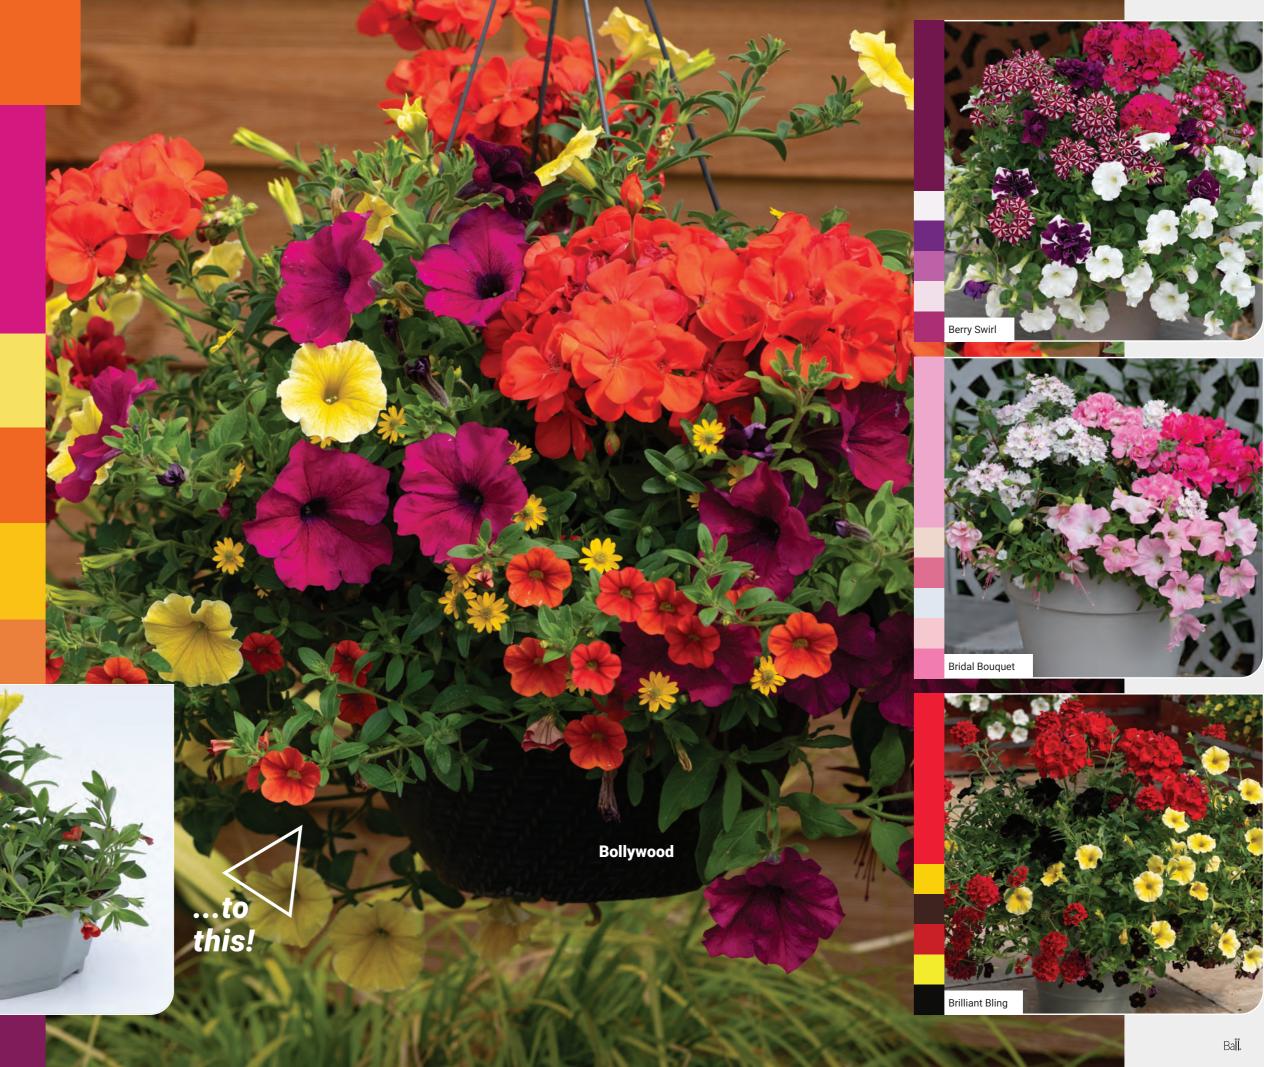

### Designer colour trends mixtures created to give colour all season

#### Berry Swirl

Sumptuous berry tones of rich purple, dark pink-red and bright white

#### Bollywood

An infusion of vibrant magenta, exotic orange and intense yellow for loud impact

#### **Bridal Bouquet**

A veil of soft cream and white with enchanting soft pink and striking silver

**Brilliant Bling**The loud supercar of exuberant red, black and golden yellow

### From this...

Bollywood Speedplanter