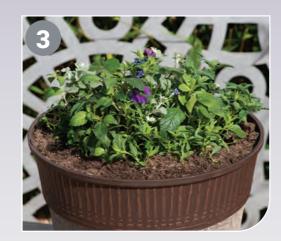

# Speedplanters

Just "drop em in"...

Saves you time and space when you need it most!

- 7 premium plants per Speedplanter
- 14 summer colour themes available, as well as Herb Alfresco
- Can be used as a basket or container planting
- Each unit is approximately 8cm (3") high and just under 30cm (12") diameter, perfect to drop into all baskets and containers 30cm or over

### **Create ready for sale** baskets and containers

Varieties may differ from those illustrated.

Speedplanters per Trolley!

**Sold as a full trolley** (minimum 1 trolley)

Multiple of 10 planters per theme (Pick from 15 options)