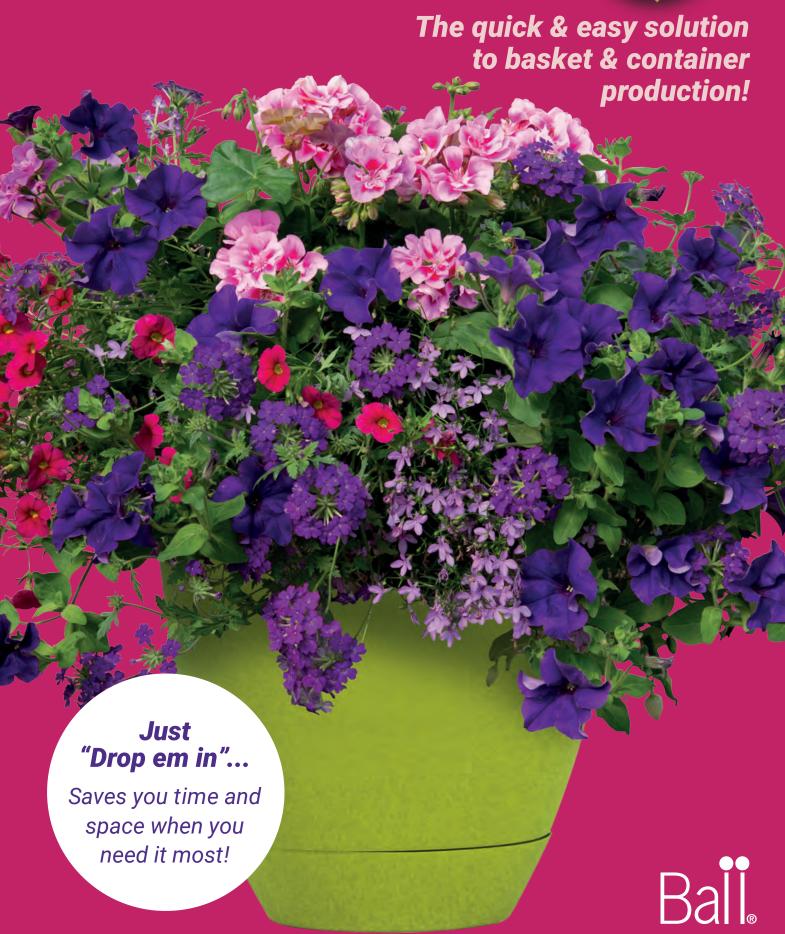

# Speedplanters

Just "drop em in"...

Saves you time and space when you need it most!

- 7 premium plants per Speedplanter
- 14 summer colour themes available, as well as Herb Alfresco
- Can be used as a basket or container planting
- Each unit is approximately 8cm (3") high and just under 30cm (12") diameter, perfect to drop into all baskets and containers 30cm or over