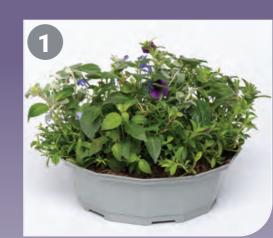

# Speedplanters

Just "drop em in"...

Saves you time and space when you need it most!

- 7 premium plants per Speedplanter
- 14 summer colour themes available, as well as Herb Alfresco
- Can be used as a basket or container planting
- Each unit is approximately 8cm (3") high and just under 30cm (12") diameter, perfect to drop into all baskets and containers 30cm or over