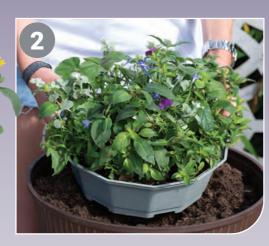

# Speedplanters

Just "drop em in"...

Saves you time and space when you need it most!

- 7 premium plants per Speedplanter
- 14 summer colour themes available, as well as Herb Alfresco
- Can be used as a basket or container planting
- Each unit is approximately 8cm (3") high and just under 30cm (12") diameter, perfect to drop into all baskets and containers 30cm or over