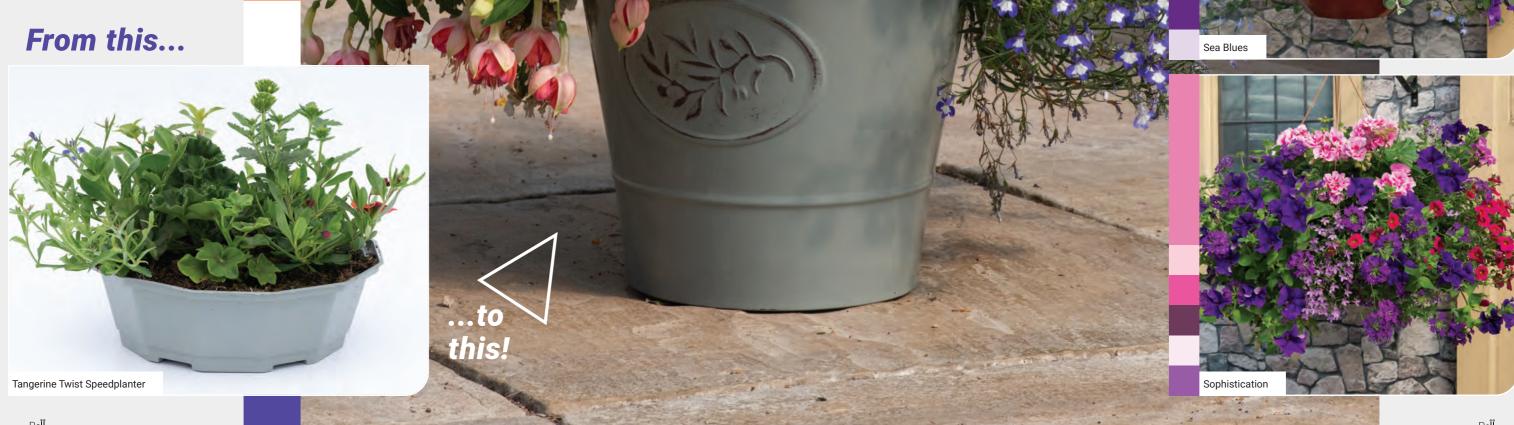

# Speedplanter

### Designer colour trends mixtures created to give colour all season

#### Sea Blues

Cool blue tones, lavender shades, and silver for a monochromatic vibe

#### Sophistication

A pretty palette of dreamy pale pinks and soft mauve tones intensify to rich rose and violet

Tangerine Twist
A sassy palette of uplifting orange,
contrasting with cool blue and white shades

#### **Delivery Weeks 15-23**

Tangerine Twist