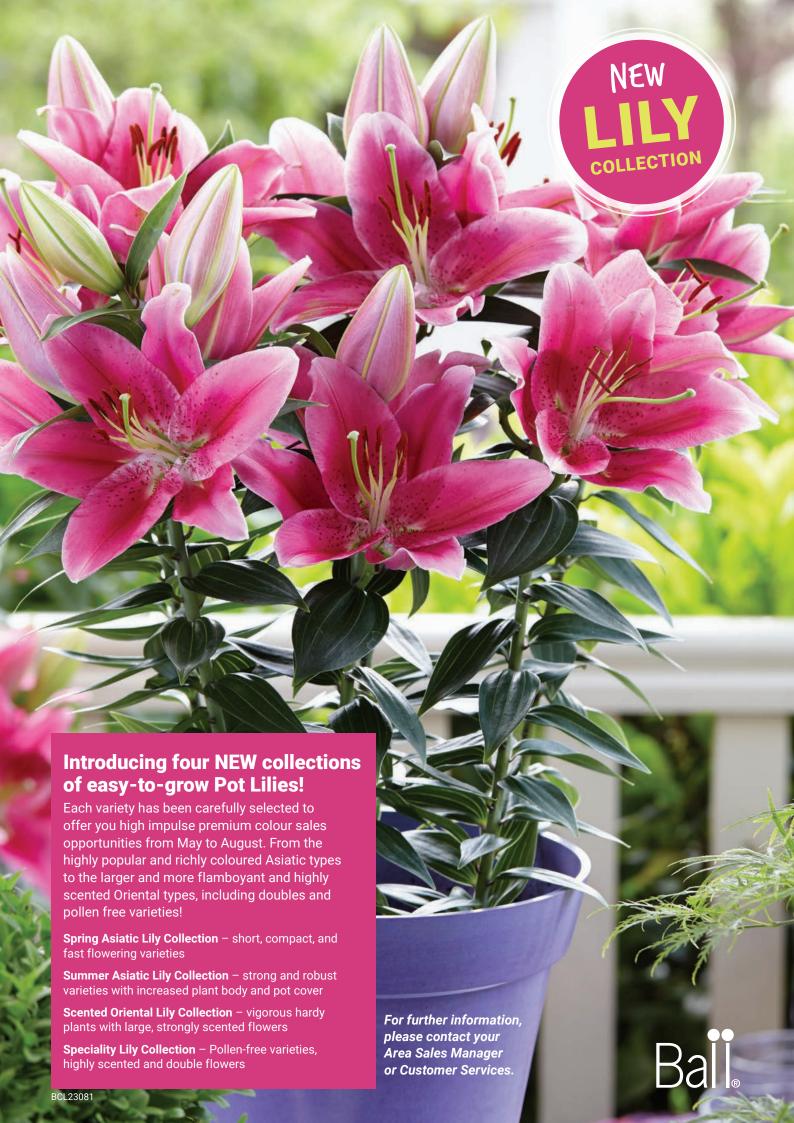

### Spring Asiatic Lily Collection

#### Short, compact, and fast flowering varieties

- Perfect for May retail promotions
- Pot 3 bulbs per 1 litre pot or 1 bulb in a 9cm pot for a carry pack presentation
- Sell in 9-10 weeks with buds blushing full colour
- · Plant height 30-40cm

**Golden Matrix** 

**Orange Matrix** 

**Red Matrix** 

Rozalynn

**Sparkling Joy** 

**Trendy Santiago** 

Red Matrix