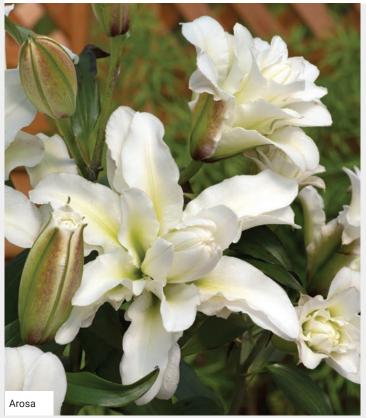

# **Speciality Lily Collection**

### 'Pollen-Free' varieties for larger pots and patio

- Perfect for June to August retail promotions
- Unique scented\* and pollen free collection including double flowers!
- Pot 4-5 bulbs per 5 litre pot or 7 bulbs per 7.5 litre pot
- Sell in 15-16 weeks with lead buds blushing full colour
- Best grown outdoors
- · Plant height 60-70cm

Arosa: Size 16/18 Double flowering and pollen free

**Best Regards:** Size 14/16 Single flowering and pollen free – produces stamens and stigma but NO POLLEN

Diantha: Size 14/16 Double flowering and pollen free