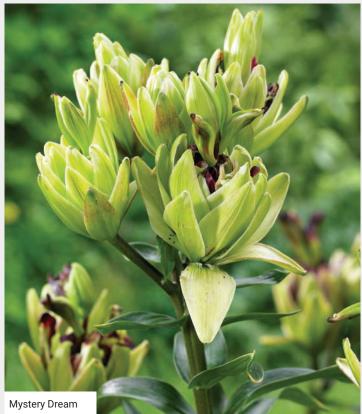

# **Speciality Lily Collection**

### 'Pollen-Free' varieties for larger pots and patio

- Perfect for June to August retail promotions
- Unique scented\* and pollen free collection including double flowers!
- Pot 4-5 bulbs per 5 litre pot or 7 bulbs per 7.5 litre pot
- Sell in 15-16 weeks with lead buds blushing full colour
- Best grown outdoors
- · Plant height 60-70cm

**Mystery Dream:** Size 12/14 Double flowering, super strong glossy foliage. \*Not scented