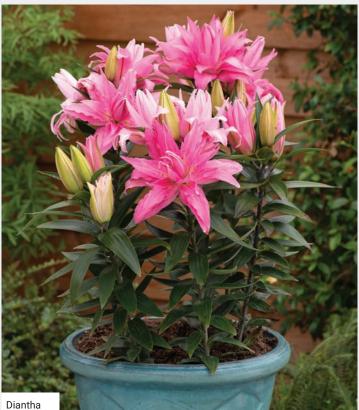

# **Speciality Lily Collection**

### 'Pollen-Free' varieties for larger pots and patio

- Perfect for June to August retail promotions
- Unique scented\* and pollen free collection including double flowers!
- Pot 4-5 bulbs per 5 litre pot or 7 bulbs per 7.5 litre pot
- Sell in 15-16 weeks with lead buds blushing full colour
- Best grown outdoors
- · Plant height 60-70cm

Arosa: Size 16/18 Double flowering and pollen free

**Best Regards:** Size 14/16 Single flowering and pollen free – produces stamens and stigma but NO POLLEN

Diantha: Size 14/16 Double flowering and pollen free