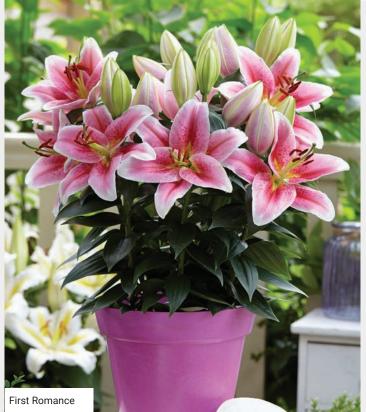

May to July retail promotions
- Pot 3 bulbs per 1.5-2 litre pot, 4 bulbs per 3 litre pot or 5 bulbs per 5 litre pot
- $\bullet$  Sell in 9-10 weeks with buds blushing full colour
- Plant height 40-50cm

Blushing Joy Bright Joy Charlotte's Joy Lava Joy Tiny Diamond Tropical Joy













# Scented Oriental Lily Collection "The Romantics"

### Vigorous hardy plants with large, strongly scented flowers

- Perfect for end May to August retail promotions
- Like a bouquet of flowers, 'Romantics' make a beautiful long-lasting display
- Ideal as a house or patio plant
- Pot 3-4 bulbs per 3 litre pot, 4-5 bulbs per 5 litre pot or 7 bulbs per 7.5 litre pot
- Sell in 13-16 weeks with lead buds blushing full colour
- Plant height 50-60cm

First Romance Gentle Romance Golden Romance Star Romance











# **Speciality Lily Collection**

### 'Pollen-Free' varieties for larger pots and patio

- Perfect for June to August retail promotions
- Unique scented\* and pollen free collection including double flowers!
- Pot 4-5 bulbs per 5 litre pot or 7 bulbs per 7.5 litre pot
- Sell in 15-16 weeks with lead buds blushing full colour
- Best grown outdoors
- · Plant height 60-70cm

Arosa: Size 16/18 Double flowering and pollen free

**Best Regards:** Size 14/16 Single flowering and pollen free – produces stamens and stigma but NO POLLEN

Diantha: Size 14/16 Double flowering and pollen free

**Mystery Dream:** Size 12/14 Double flowering, super strong glossy foliage. \*Not scented