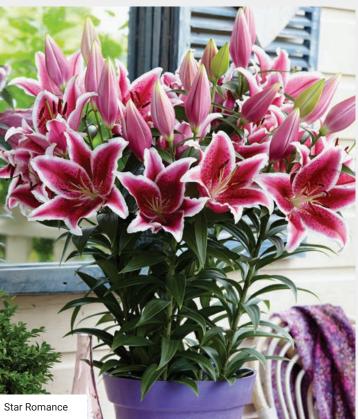

# Scented Oriental Lily Collection "The Romantics"

### Vigorous hardy plants with large, strongly scented flowers

- Perfect for end May to August retail promotions
- Like a bouquet of flowers, 'Romantics' make a beautiful long-lasting display
- Ideal as a house or patio plant
- Pot 3-4 bulbs per 3 litre pot, 4-5 bulbs per 5 litre pot or 7 bulbs per 7.5 litre pot
- Sell in 13-16 weeks with lead buds blushing full colour
- Plant height 50-60cm

First Romance Gentle Romance Golden Romance Star Romance