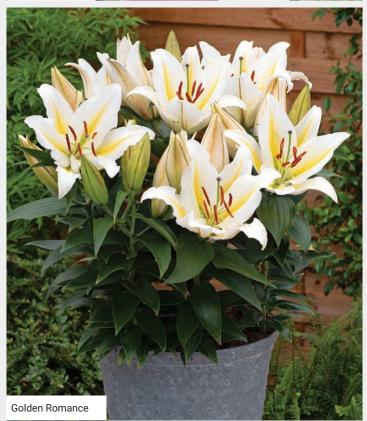

# Scented Oriental Lily Collection "The Romantics"

### Vigorous hardy plants with large, strongly scented flowers

- Perfect for end May to August retail promotions
- Like a bouquet of flowers, 'Romantics' make a beautiful long-lasting display
- Ideal as a house or patio plant
- Pot 3-4 bulbs per 3 litre pot, 4-5 bulbs per 5 litre pot or 7 bulbs per 7.5 litre pot
- Sell in 13-16 weeks with lead buds blushing full colour
- Plant height 50-60cm

First Romance Gentle Romance Golden Romance Star Romance