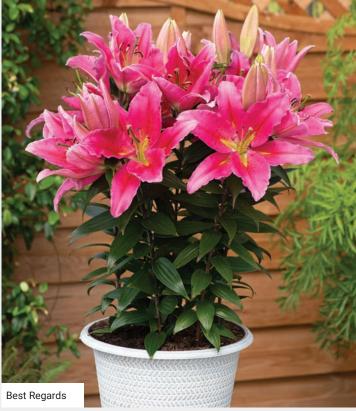

# **Speciality Lily Collection**

### 'Pollen-Free' varieties for larger pots and patio

- Perfect for June to August retail promotions
- Unique scented\* and pollen free collection including double flowers!
- Pot 4-5 bulbs per 5 litre pot or 7 bulbs per 7.5 litre pot
- Sell in 15-16 weeks with lead buds blushing full colour
- Best grown outdoors
- · Plant height 60-70cm

Arosa: Size 16/18 Double flowering and pollen free

**Best Regards:** Size 14/16 Single flowering and pollen free – produces stamens and stigma but NO POLLEN

Diantha: Size 14/16 Double flowering and pollen free