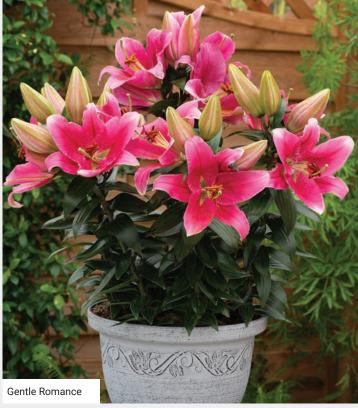

y to July retail promotions
- Pot 3 bulbs per 1.5-2 litre pot, 4 bulbs per 3 litre pot or 5 bulbs per 5 litre pot
- $\bullet$  Sell in 9-10 weeks with buds blushing full colour
- Plant height 40-50cm

Blushing Joy Bright Joy Charlotte's Joy Lava Joy Tiny Diamond Tropical Joy













# Scented Oriental Lily Collection "The Romantics"

### Vigorous hardy plants with large, strongly scented flowers

- Perfect for end May to August retail promotions
- Like a bouquet of flowers, 'Romantics' make a beautiful long-lasting display
- Ideal as a house or patio plant
- Pot 3-4 bulbs per 3 litre pot, 4-5 bulbs per 5 litre pot or 7 bulbs per 7.5 litre pot
- Sell in 13-16 weeks with lead buds blushing full colour
- Plant height 50-60cm

First Romance Gentle Romance Golden Romance Star Romance











# **Speciality Lily Collection**

### 'Pollen-Free' varieties for larger pots and patio

- Perfect for June to August retail promotions
- Unique scented\* and pollen free collection including double flowers!
- Pot 4-5 bulbs per 5 litre pot or 7 bulbs per 7.5 litre pot
- Sell in 15-16 weeks with lead buds blushing full colour
- Best grown outdoors
- · Plant height 60-70cm

Arosa: Size 16/18 Double flowering and pollen free

**Best Regards:** Size 14/16 Single flowering and pollen free – produces stamens and stigma but NO POLLEN

Diantha: Size 14/16 Double flowering and pollen free

**Mystery Dream:** Size 12/14 Double flowering, super strong glossy foliage. \*Not scented