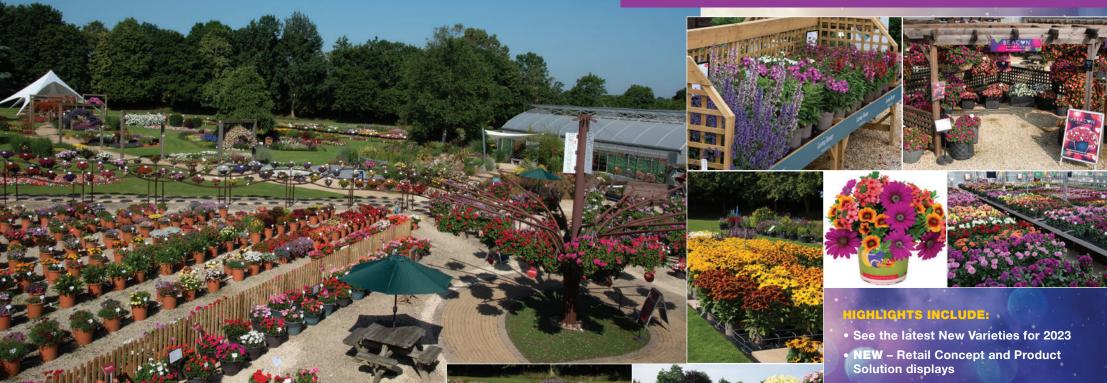

You will be in for a special treat as we present a **NEW** and **REFRESHED LOOK** to our displays this year. Our Trial Grounds are packed with lots of innovative plant varieties in a range of patio containers, gardens and retail concepts, as well as extensive Annual and Perennial trials, all in the relaxed and friendly surroundings of the Oxfordshire countryside.

- Pergola 'Garden Room' displays of all your Annual and Perennial Heroes
- NEW 'Showstoppers' display of market leading patio plant varieties in basket, containers and retail benches
- Over 2,000 Experimental Annual and Perennials – your potential new varieties of the future!
- Perennial and colour themed Gardens
- Greenhouse Pot Trials
- Vote for your Favourite Variety