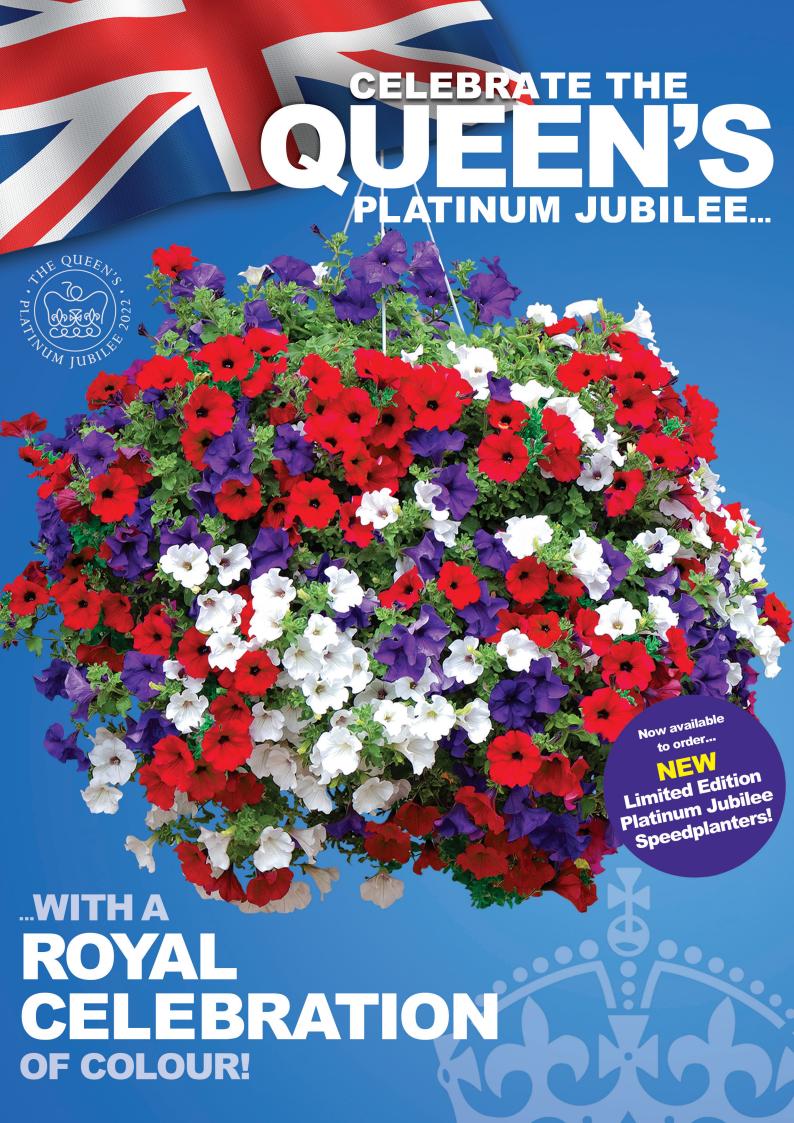

Now is the time to get ready for the national celebrations as we all decorate our gardens

for The Queen's Platinum Jubilee!

## NEW Jubilee Surfinia® Mix

Always a garden favourite, the popular patriotic colours of the Surfinia® will look just stunning in baskets or containers all summer long. Each Speedplanter includes 6 strong, established plants including Surfinia® Deep Red, Snow and Blue.

Let's make it easy to turn the nations gardens Red, White and Blue this summer with Speedplanters!