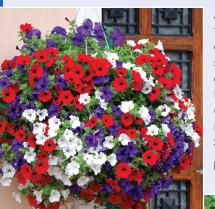

## NEW Jubilee Surfinia® Mix

Always a garden favourite, the popular patriotic colours of the Surfinia® will look just stunning in baskets or containers all summer long. Each Speedplanter includes 6 strong, established plants including Surfinia® Deep Red, Snow and Blue.

## Jubilee Interspecies Mix

Our specially selected patriotic mix includes top-selling varieties for any basket or container display:

1. Calibrachoa Can-Can® Double Red

2. Petunia NightSky®

3. Lobelia Waterfall White Sparkle

4. Petunia Surfinia® Deep Red

5. Verbena Showboat Midnight

6. Fuchsia Dark Eyes

7. Geranium Toscana® Trend Lasse White

**Delivery Weeks 18-24** 