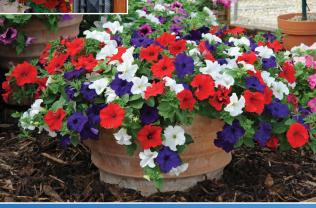

## NEW Jubilee Surfinia® Mix

Always a garden favourite, the popular patriotic colours of the Surfinia® will look just stunning in baskets or containers all summer long. Each Speedplanter includes 6 strong, established plants including Surfinia® Deep Red, Snow and Blue.

## Jubilee Interspecies Mix

Our specially selected patriotic mix includes top-selling varieties for any basket or container display:

1. Calibrachoa Can-Can® Double Red

2. Petunia NightSky®

3. Lobelia Waterfall White Sparkle

4. Petunia Surfinia® Deep Red

5. Verbena Showboat Midnight

6. Fuchsia Dark Eyes

7. Geranium Toscana® Trend Lasse White

**Delivery Weeks 18-24** 