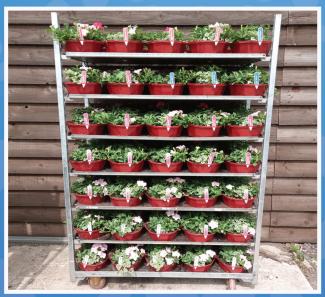

## The NEW Limited Edition Jubilee Speedplanters can be ordered as a trolley of 70 Speedplanters or included with other Speedplanter colour themes in mutiples of 70 Speedplanters:

| SPEEDPLANTERS                                | WK 15 | WK 16 | WK 17 | WK 18 | WK 19 | WK 20 | WK 21 | WK 22 | WK 23 | WK 24 | WK 36 | WK 38 | WK 40 | PRICE | TOTAL |
|----------------------------------------------|-------|-------|-------|-------|-------|-------|-------|-------|-------|-------|-------|-------|-------|-------|-------|
| Berry Swirl                                  |       |       |       |       |       |       |       |       |       |       |       |       |       | £4.97 |       |
| Bollywood                                    |       |       |       |       |       |       |       |       |       |       |       |       |       | £4.97 |       |
| Bridal Bouquet                               |       |       |       |       |       |       |       |       |       |       |       |       |       | £4.97 |       |
| Brilliant Bling                              |       |       |       |       |       |       |       |       |       |       |       |       |       | £4.97 |       |
| Effortless Chic                              |       |       |       |       |       |       |       |       |       |       |       |       |       | £4.97 |       |
| Heat Wave                                    |       |       |       |       |       |       |       |       |       |       |       |       |       | £4.97 |       |
| Hit Refresh                                  |       |       |       |       |       |       |       |       |       |       |       |       |       | £4.97 |       |
| Lipstick                                     |       |       |       |       |       |       |       |       |       |       |       |       |       | £4.97 |       |
| Multicolour                                  |       |       |       |       |       |       |       |       |       |       |       |       |       | £4.97 |       |
| Nautical Chic                                |       |       |       |       |       |       |       |       |       |       |       |       |       | £4.97 |       |
| Primary Fun                                  |       |       |       |       |       |       |       |       |       |       |       |       |       | £4.97 |       |
| Sea Blues                                    |       |       |       |       |       |       |       |       |       |       |       |       |       | £4.97 |       |
| Sophistication                               |       |       |       |       |       |       |       |       |       |       |       |       |       | £4.97 |       |
| Tangerine Twist                              |       |       |       |       |       |       |       |       |       |       |       |       |       | £4.97 |       |
| NEW Jubilee Surfinia® Mix                    |       |       |       |       |       |       |       |       |       |       |       |       |       | £4.97 |       |
| NEW Jubilee Interspecies Mix                 |       |       |       |       |       |       |       |       |       |       |       |       |       | £4.97 |       |
| Impatiens Beacon® Select Mixed               |       |       |       |       |       |       |       |       |       |       |       |       |       | £3.85 |       |
| Impatiens Beacon® Berrie Smoothie Mixed      |       |       |       |       |       |       |       |       |       |       |       |       |       | £3.85 |       |
| Impatiens Beacon® Peaches & Cream Mixed      |       |       |       |       |       |       |       |       |       |       |       |       |       | £3.85 |       |
| Impatiens Beacon® Salsa Mixed                |       |       |       |       |       |       |       |       |       |       |       |       |       | £3.85 |       |
| Impatiens Beacon® Strawberries & Cream Mixed |       |       |       |       |       |       |       |       |       |       |       |       |       | £3.85 |       |
| Herb Alfresco Mixed                          |       |       |       |       |       |       |       |       |       |       |       |       |       | £4.97 |       |

**70**Speedplanters per Trolley

Perfect to drop into all baskets and containers 30cm or over!