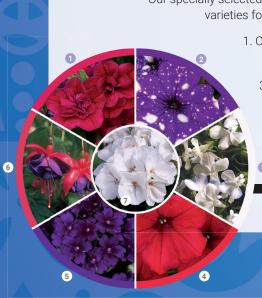

## Jubilee Interspecies Mix

Our specially selected patriotic mix includes top-selling varieties for any basket or container display:

1. Calibrachoa Can-Can® Double Red

2. Petunia NightSky®

3. Lobelia Waterfall White Sparkle

4. Petunia Surfinia® Deep Red

5. Verbena Showboat Midnight

6. Fuchsia Dark Eyes

7. Geranium Toscana® Trend Lasse White

**Delivery Weeks 18-24** 