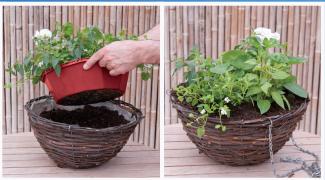

**Delivery Weeks 17-24** 

Our two **New Special Edition patriotic coloured Speedplanters** are perfectly timed to plant and sell for the big weekend...

**Thursday 2nd to Sunday 5th June 2022** 

The Jubilee Speedplanters drop into baskets or containers, to sell in colour in as little as 2-3 weeks, saving you labour and space at a time when you need it most.

Let's make it easy to turn the nations gardens Red, White and Blue this summer with Speedplanters!

**70**Speedplanters per Trolley

Perfect to drop into all baskets and containers 30cm or over!