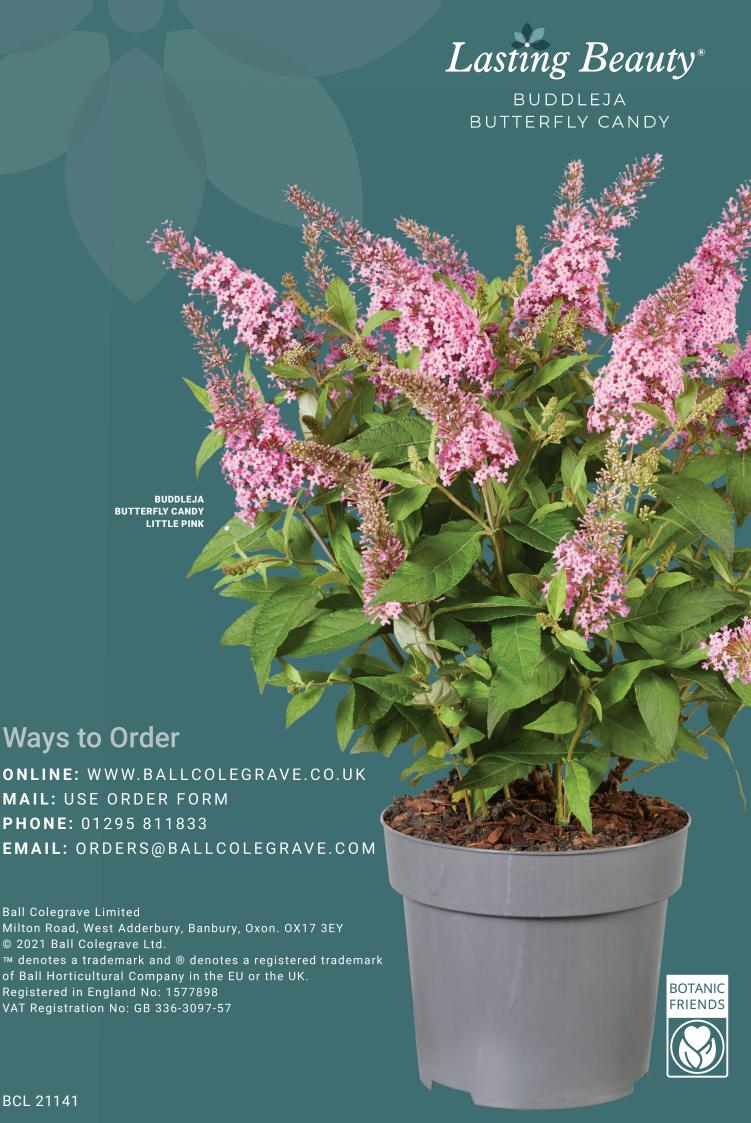

|                        |                              |  |
|-----------------------------------------------------------------------------------------------------------------|------------------------|------------------------------|--|
| Please charge my credit / debit card account:                                                                   | Mastercard  MasterCard | Visa VISA                    |  |
| If card selected, a member of our customer services team will contact you for you credit or debit card details. |                        |                              |  |
| I enclose payment by Chec                                                                                       | que: I wis             | sh to use my Credit Account: |  |