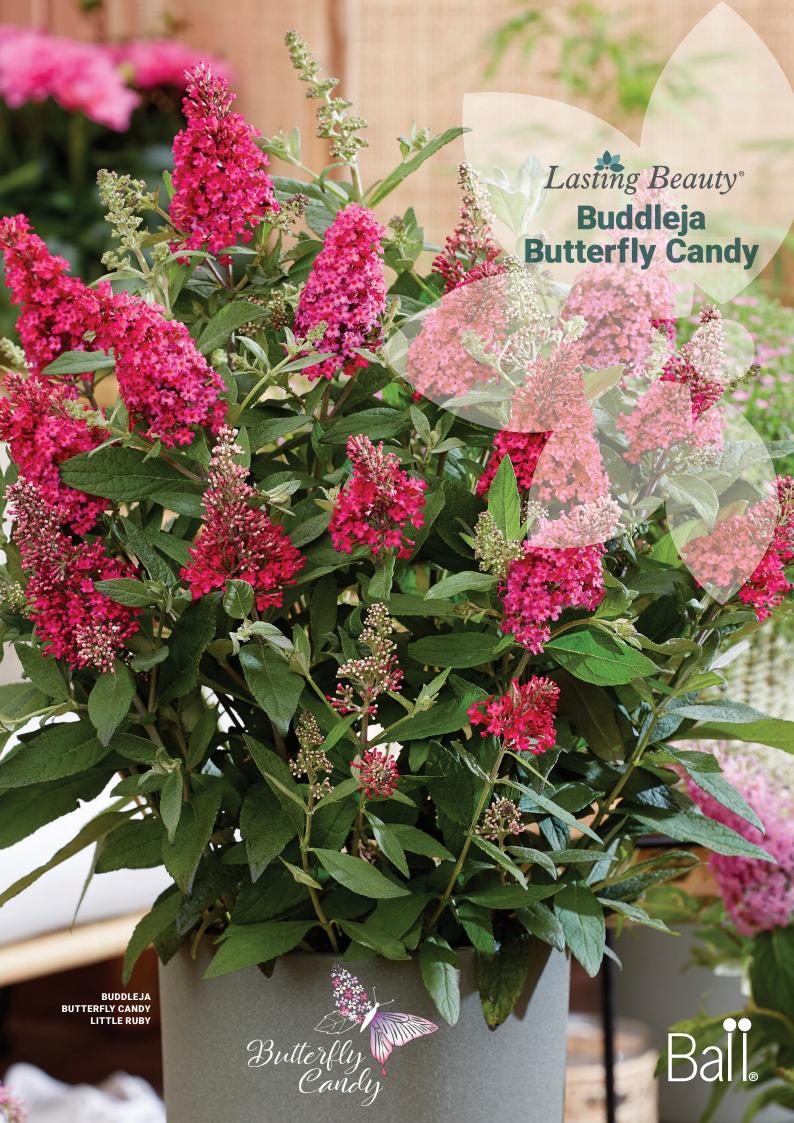

# Intense ruby-red flowers

- · Compact, mound forming woody perennial with mid-green foliage and ruby red flowers
- · Best grown as a 2 litre crop when planting our plug 84, achieves a flowering plant in 12-14 weeks from planting, or why not make a specimen from our tray 18 in a 19 or 23cm pot