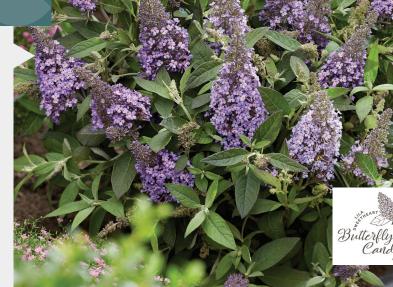

### Lavender-blue flower forms

- Compact, mound forming woody perennial with mid-green foliage and soft lavender-blue flowers
- Best grown as a 2 litre crop when planting our plug 84, achieves a flowering plant in 12-14 weeks from planting, or why not make a specimen from our tray 18 in a 19 or 23cm pot