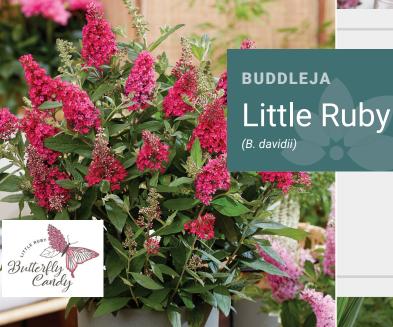

# Intense ruby-red flowers

- · Compact, mound forming woody perennial with mid-green foliage and ruby red flowers
- · Best grown as a 2 litre crop when planting our plug 84, achieves a flowering plant in 12-14 weeks from planting, or why not make a specimen from our tray 18 in a 19 or 23cm pot