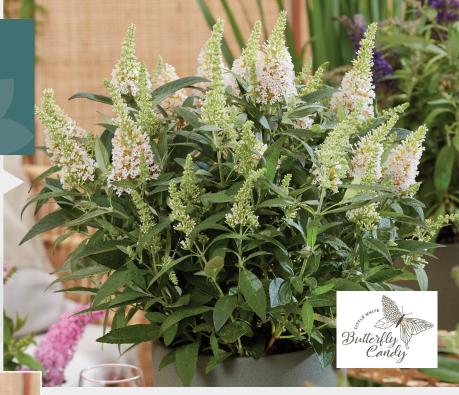

### Soft white to cream flowers

- · Compact, mound forming woody perennial with mid-green foliage and creamy white flowers
- · Ideally suited to growing as a fast finish 2 litre crop, grown in a cool glasshouse or polytunnel