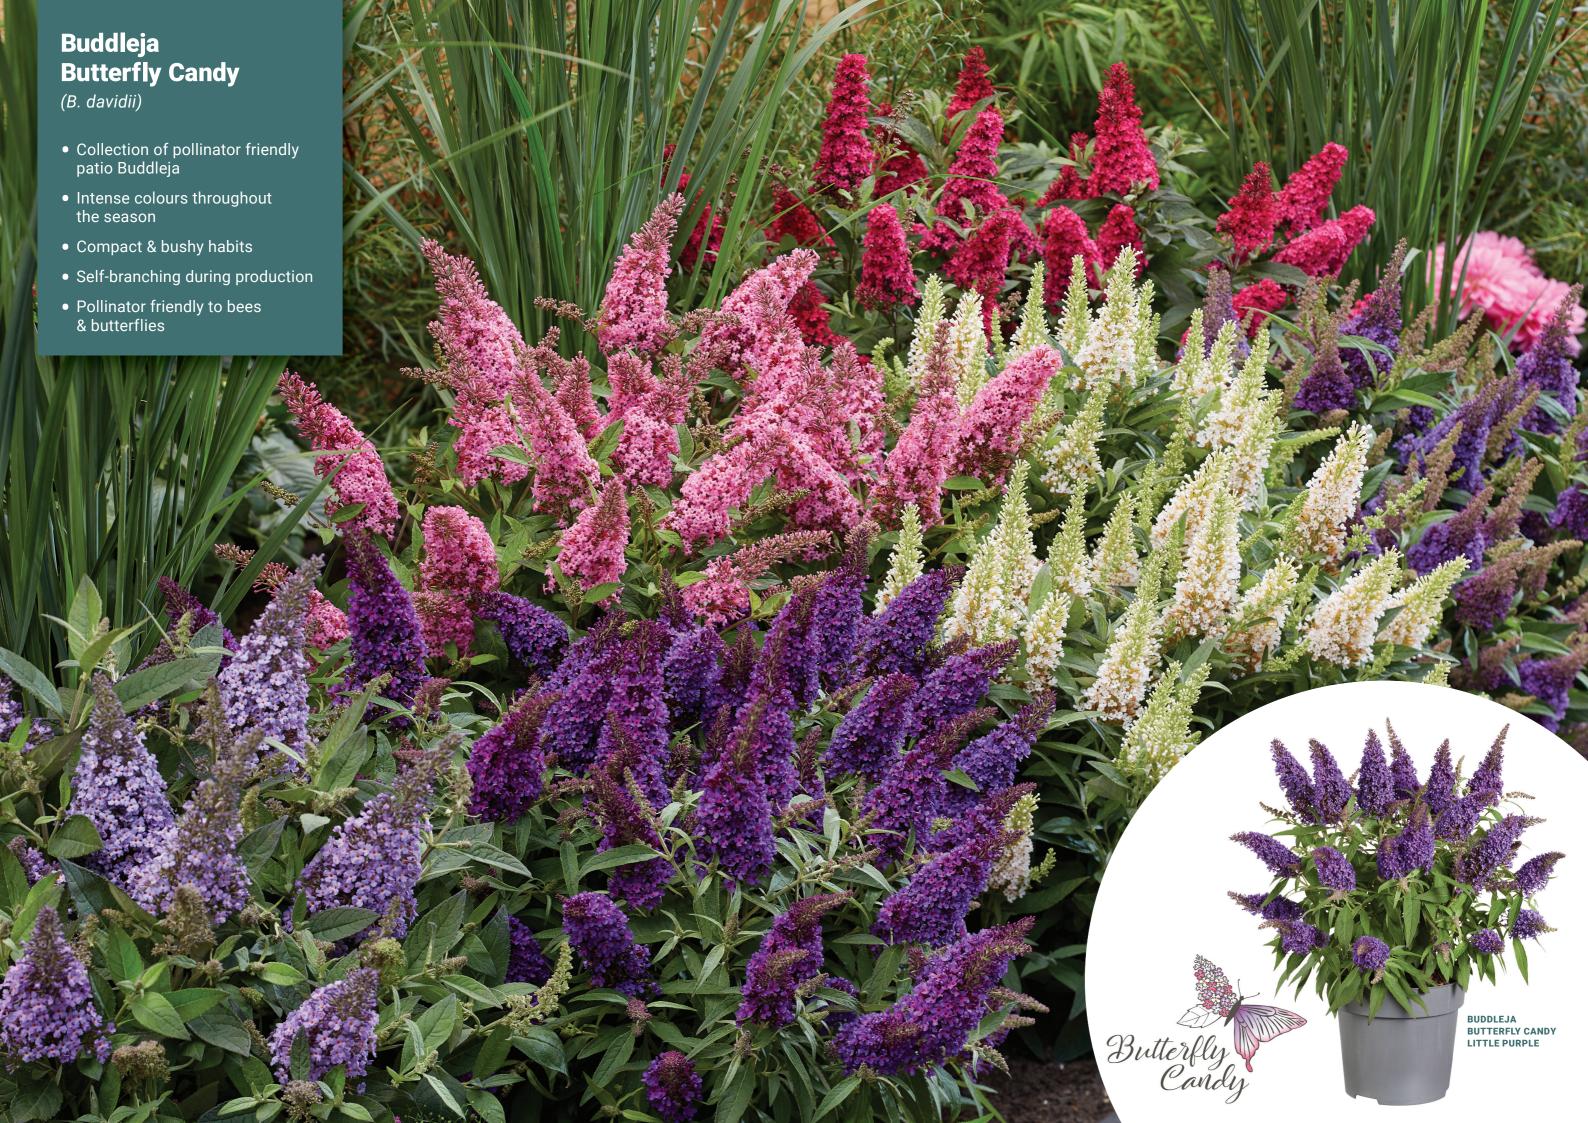

### Lavender-blue flower forms

- Compact, mound forming woody perennial with mid-green foliage and soft lavender-blue flowers
- Best grown as a 2 litre crop when planting our plug 84, achieves a flowering plant in 12-14 weeks from planting, or why not make a specimen from our tray 18 in a 19 or 23cm pot