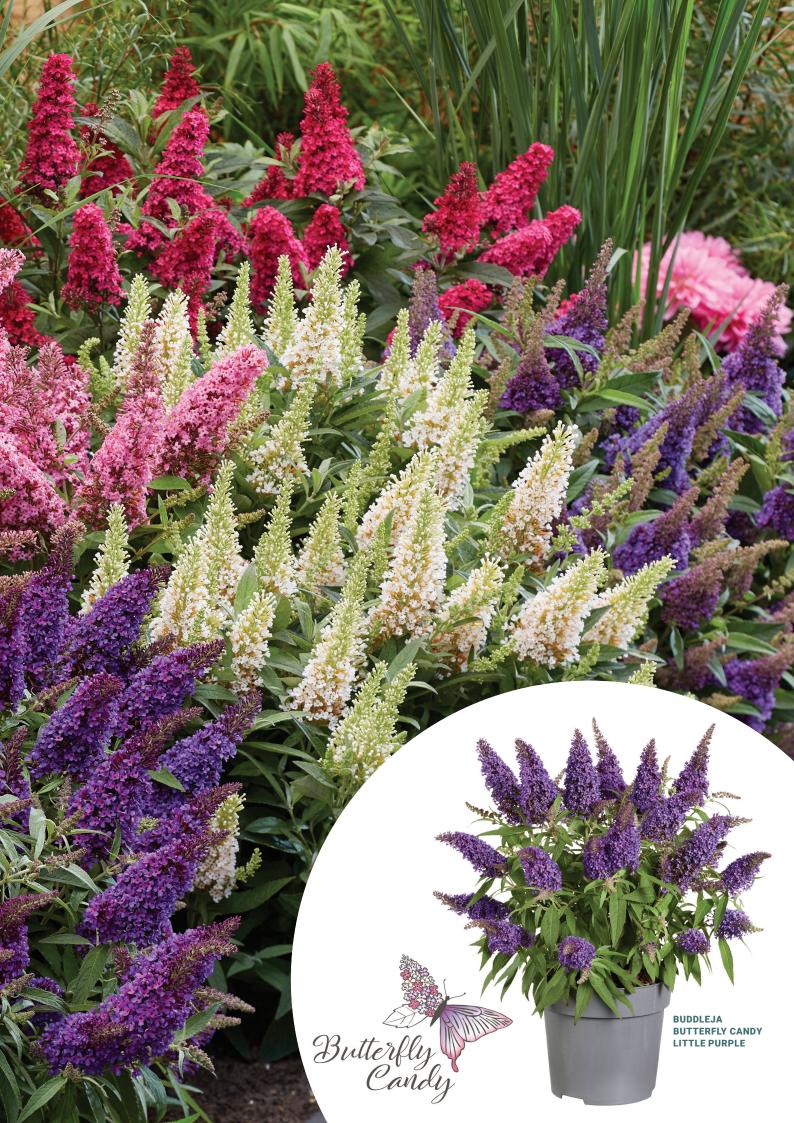

### Lavender-blue flower forms

- Compact, mound forming woody perennial with mid-green foliage and soft lavender-blue flowers
- Best grown as a 2 litre crop when planting our plug 84, achieves a flowering plant in 12-14 weeks from planting, or why not make a specimen from our tray 18 in a 19 or 23cm pot