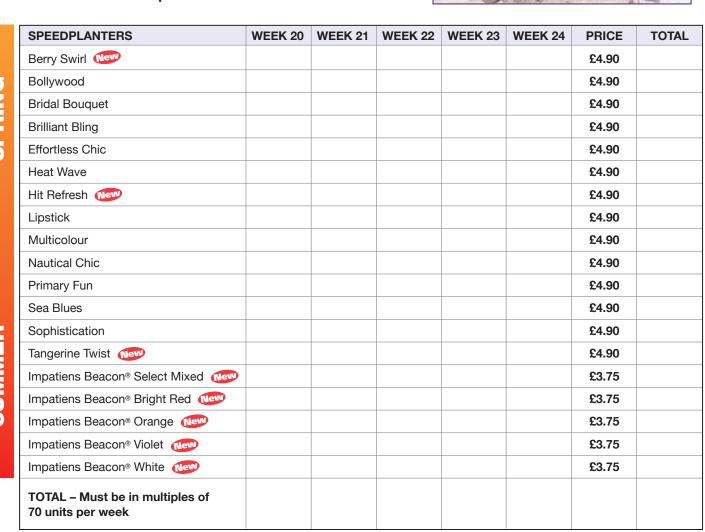

All **Speedplanters** are supplied planted with 7 top quality plants per planter. All planters pre-charged with controlled release fertiliser.

Minimum Order: 1 Trolley of 70 Speedplanters per delivery. Sold in multiples of 70.

- Minimum order 1 Trolley of 70 Speedplanters
- Sold in multiples of 70