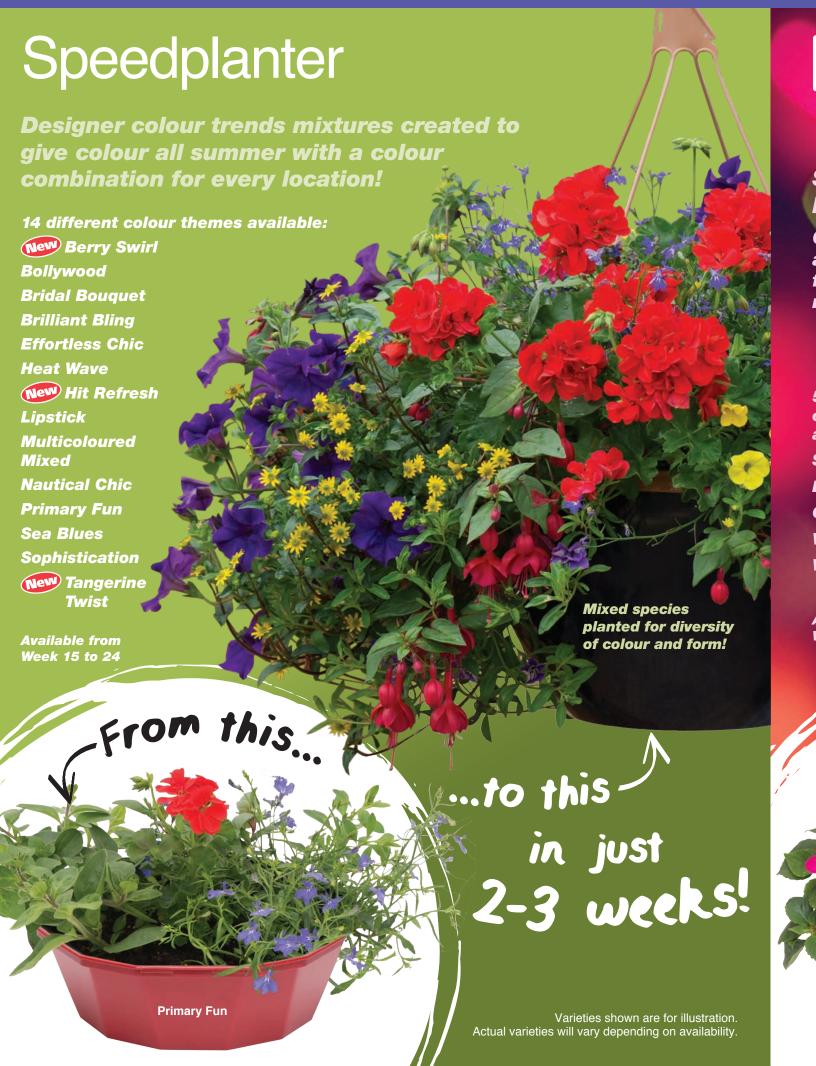

-----------|
| Milton Road, West Adderbury, Banbury |
| Oxon. OX17 3EY                       |
| Registered in England No: 1577898    |

VAT Registration No: GB 336-3097-57

© 2021 Ball Colegrave Ltd.

™ denotes a trademark of Ball Horticultural Company
It may be registered in the US or other countries.

BCL 21006

| D                                             |                        |                    |
|-----------------------------------------------|------------------------|--------------------|
| Please charge my credit / debit card account: | MasterCard  MasterCard | Visa VISA          |
| If card selecte                               | d. a membe             | er of our customer |
| services tea                                  | •                      | tact you for you   |