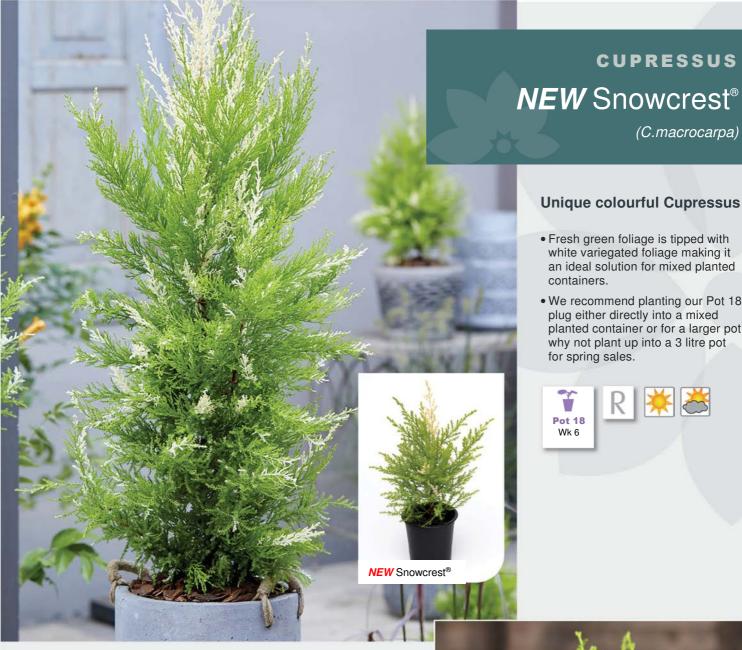

#### **Unique colourful Cupressus**

**CUPRESSUS** 

(C.macrocarpa)

- Fresh green foliage is tipped with white variegated foliage making it an ideal solution for mixed planted containers.
- We recommend planting our Pot 18 plug either directly into a mixed planted container or for a larger pot why not plant up into a 3 litre pot for spring sales.

**CUPRESSUS** 

### **NEW** Goldcrest®

(C,macrocarpa)

#### Popular lime-green foliage variety

- Aromatic lime-green foliage ideal on a small compact conifer.
- We recommend planting our Pot 18 plug either directly into a mixed planted container or for a larger pot why not plant up into a 3 litre pot for spring sales.