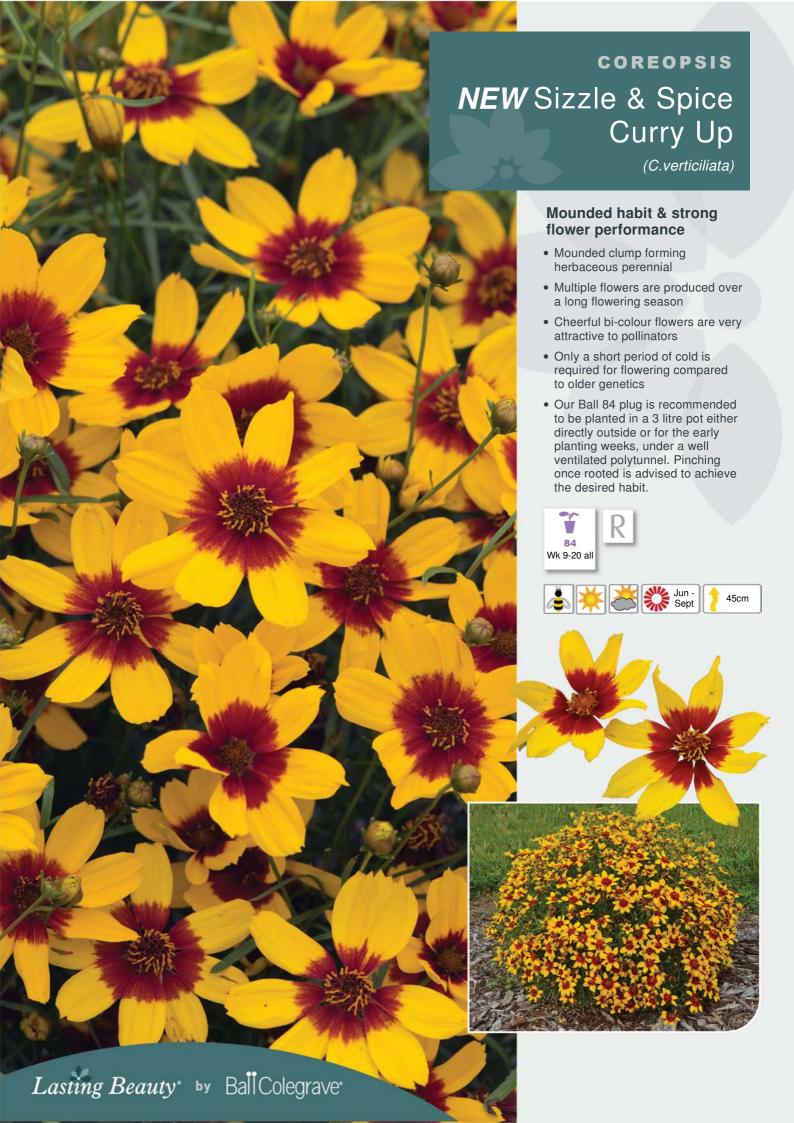

#### **Unique colourful Cupressus**

**CUPRESSUS** 

(C.macrocarpa)

- Fresh green foliage is tipped with white variegated foliage making it an ideal solution for mixed planted containers.
- We recommend planting our Pot 18 plug either directly into a mixed planted container or for a larger pot why not plant up into a 3 litre pot for spring sales.

**CUPRESSUS** 

### **NEW** Goldcrest®

(C,macrocarpa)

#### Popular lime-green foliage variety

- Aromatic lime-green foliage ideal on a small compact conifer.
- We recommend planting our Pot 18 plug either directly into a mixed planted container or for a larger pot why not plant up into a 3 litre pot for spring sales.