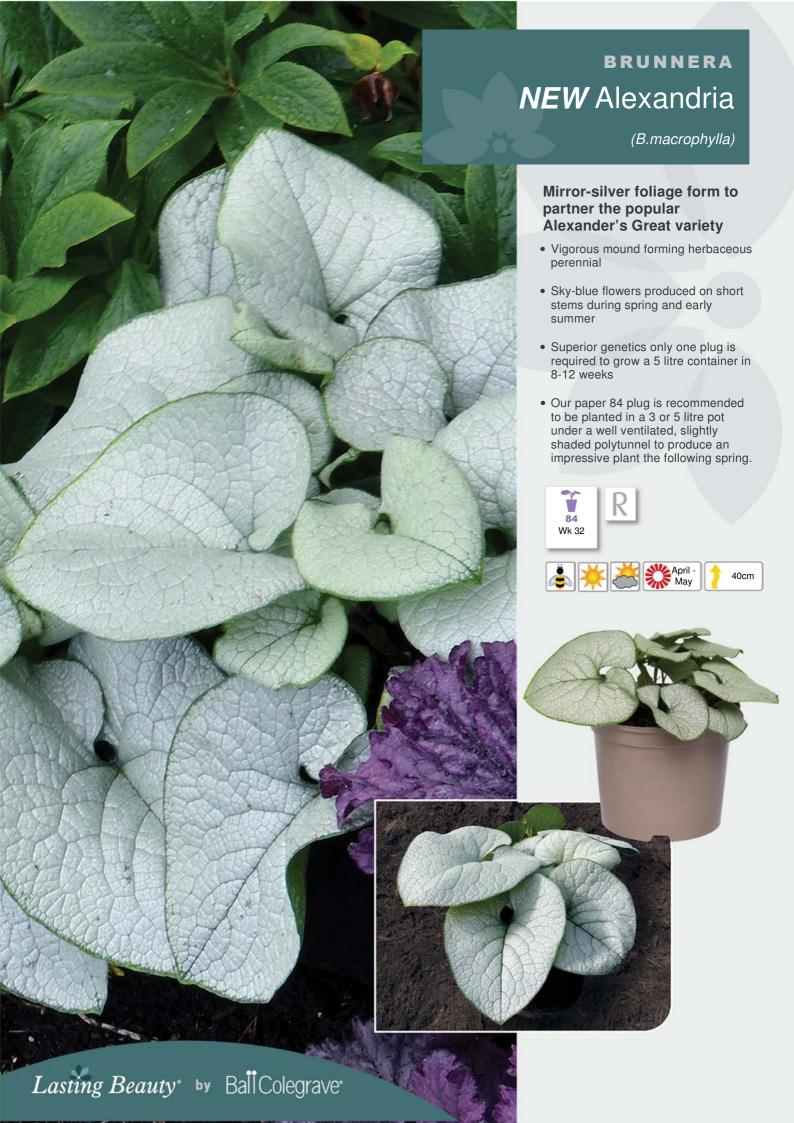

#### **Unique colourful Cupressus**

**CUPRESSUS** 

(C.macrocarpa)

- Fresh green foliage is tipped with white variegated foliage making it an ideal solution for mixed planted containers.
- We recommend planting our Pot 18 plug either directly into a mixed planted container or for a larger pot why not plant up into a 3 litre pot for spring sales.









**CUPRESSUS** 

### **NEW** Goldcrest®

(C,macrocarpa)

#### Popular lime-green foliage variety

- Aromatic lime-green foliage ideal on a small compact conifer.
- We recommend planting our Pot 18 plug either directly into a mixed planted container or for a larger pot why not plant up into a 3 litre pot for spring sales.





























#### British Grown Cutting Raised Lavandula

LAVANDULA

Hidcote

(L. angustifolia)