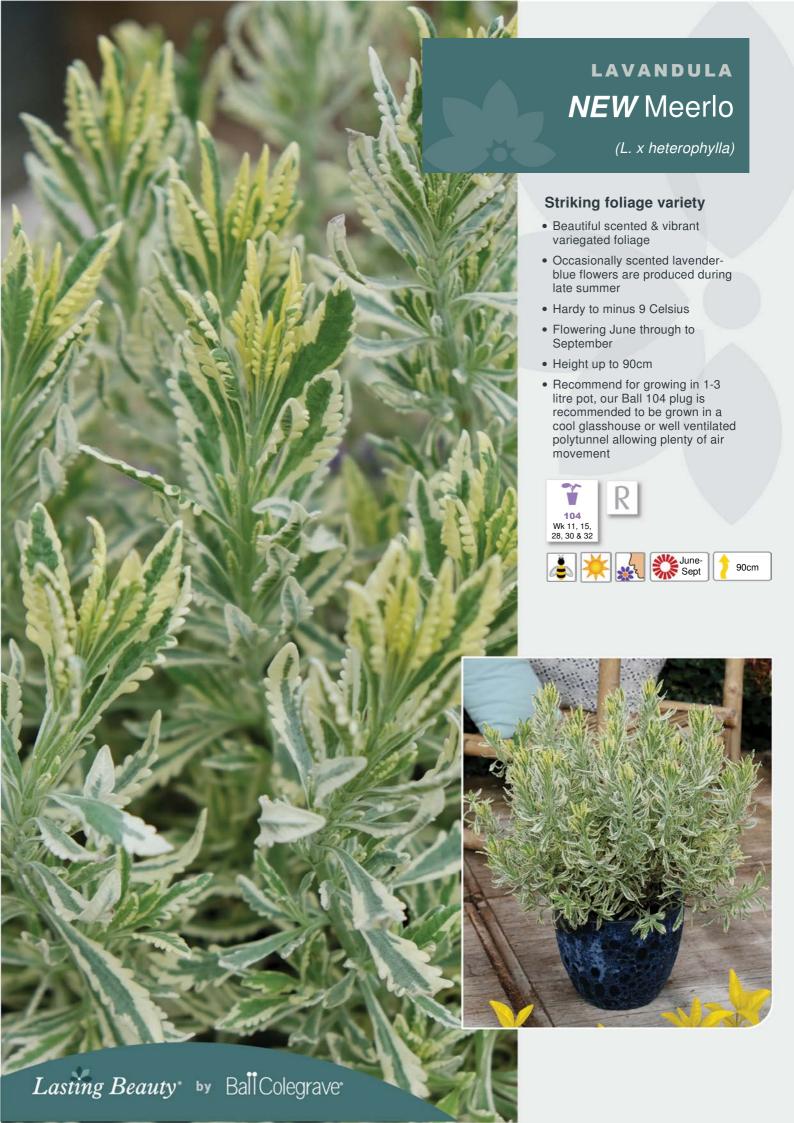

small compact conifer.
- We recommend planting our Pot 18 plug either directly into a mixed planted container or for a larger pot why not plant up into a 3 litre pot for spring sales.





























#### British Grown Cutting Raised Lavandula

LAVANDULA

Hidcote

(L. angustifolia)

- Tried & tested varieties with a reliable supply chain than minimises the risk of disease
- Cutting raised Lavandula Hidcote in a format to easily help growers achieve a finished plant











7 30cm

# **LAVANDULA**Munstead

(L. angustifolia)

## **British Grown Cutting Raised Lavandula**

- Tried & tested varieties with a reliable supply chain than minimises the risk of disease
- Cutting raised Lavandula Munstead in a format to easily help growers achieve a finished plant













30cm