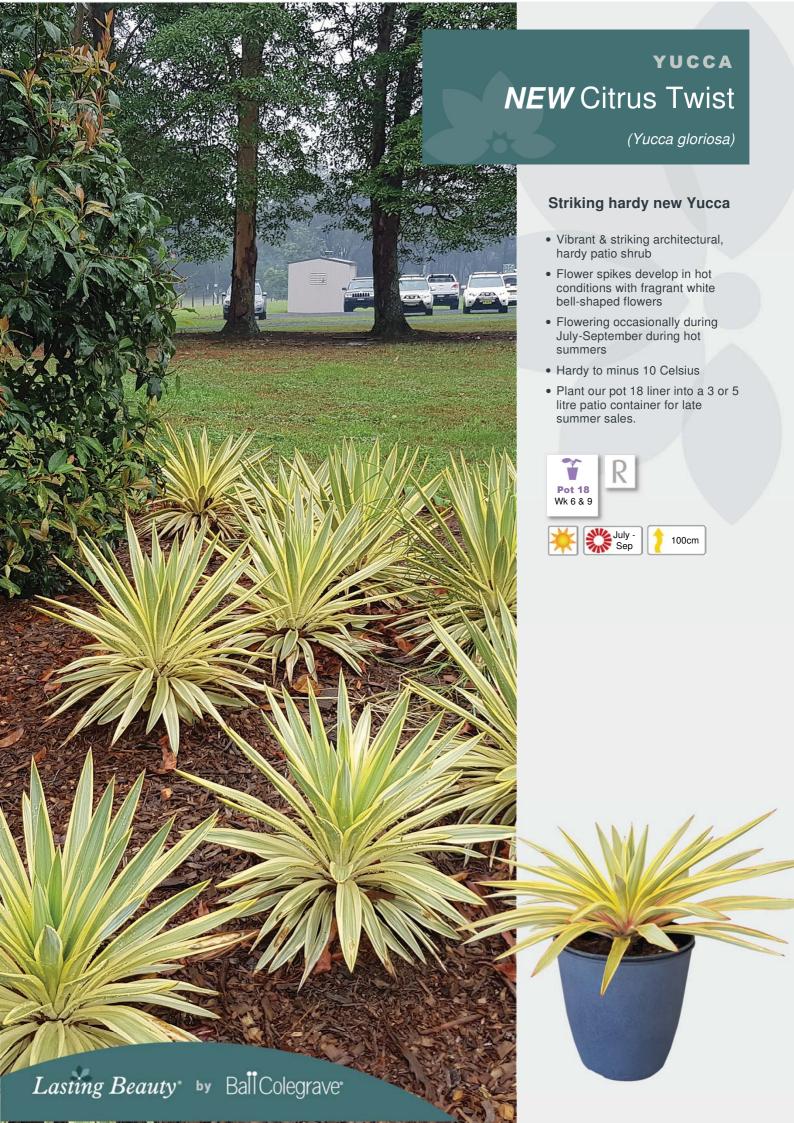

ifer.
- We recommend planting our Pot 18 plug either directly into a mixed planted container or for a larger pot why not plant up into a 3 litre pot for spring sales.





























#### British Grown Cutting Raised Lavandula

LAVANDULA

Hidcote

(L. angustifolia)

- Tried & tested varieties with a reliable supply chain than minimises the risk of disease
- Cutting raised Lavandula Hidcote in a format to easily help growers achieve a finished plant











7 30cm

# **LAVANDULA**Munstead

(L. angustifolia)

## **British Grown Cutting Raised Lavandula**

- Tried & tested varieties with a reliable supply chain than minimises the risk of disease
- Cutting raised Lavandula Munstead in a format to easily help growers achieve a finished plant













30cm