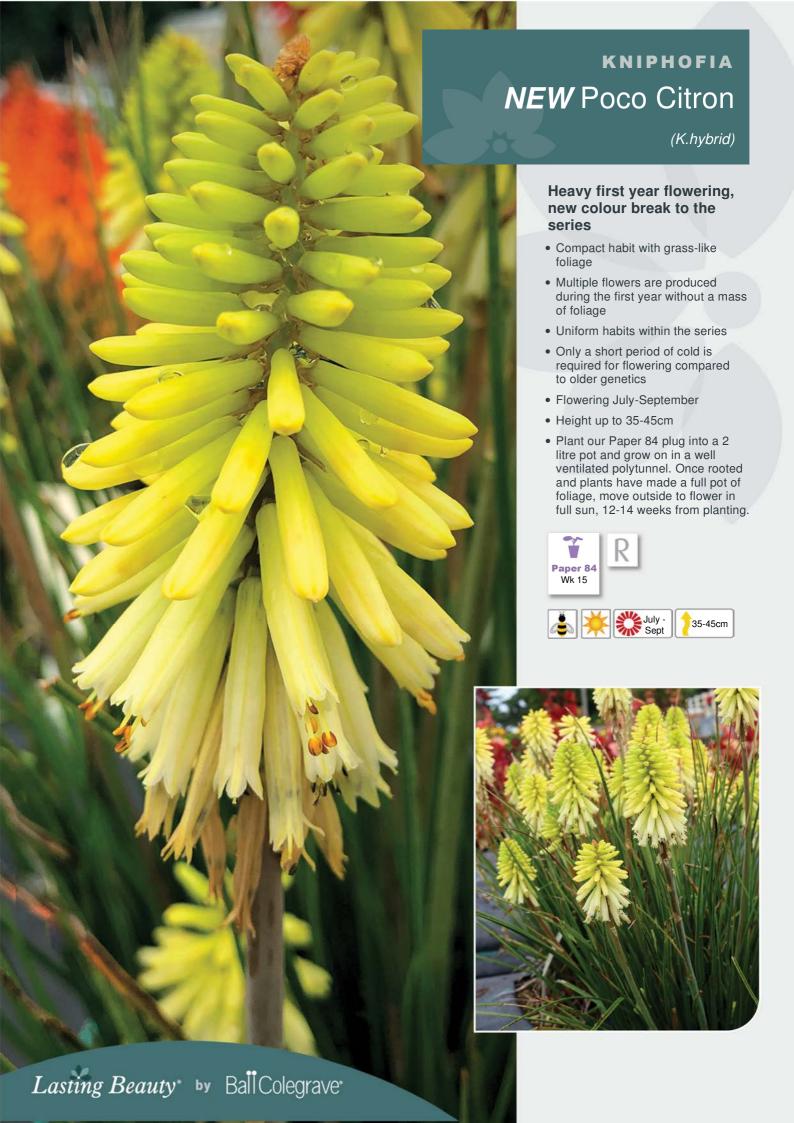

#### **Unique colourful Cupressus**

**CUPRESSUS** 

(C.macrocarpa)

- Fresh green foliage is tipped with white variegated foliage making it an ideal solution for mixed planted containers.
- We recommend planting our Pot 18 plug either directly into a mixed planted container or for a larger pot why not plant up into a 3 litre pot for spring sales.









**CUPRESSUS** 

### **NEW** Goldcrest®

(C,macrocarpa)

#### Popular lime-green foliage variety

- Aromatic lime-green foliage ideal on a small compact conifer.
- We recommend planting our Pot 18 plug either directly into a mixed planted container or for a larger pot why not plant up into a 3 litre pot for spring sales.





























#### British Grown Cutting Raised Lavandula

LAVANDULA

Hidcote

(L. angustifolia)

- Tried & tested varieties with a reliable supply chain than minimises the risk of disease
- Cutting raised Lavandula Hidcote in a format to easily help growers achieve a finished plant











7 30cm

# **LAVANDULA**Munstead

(L. angustifolia)

## **British Grown Cutting Raised Lavandula**

- Tried & tested varieties with a reliable supply chain than minimises the risk of disease
- Cutting raised Lavandula Munstead in a format to easily help growers achieve a finished plant













30cm