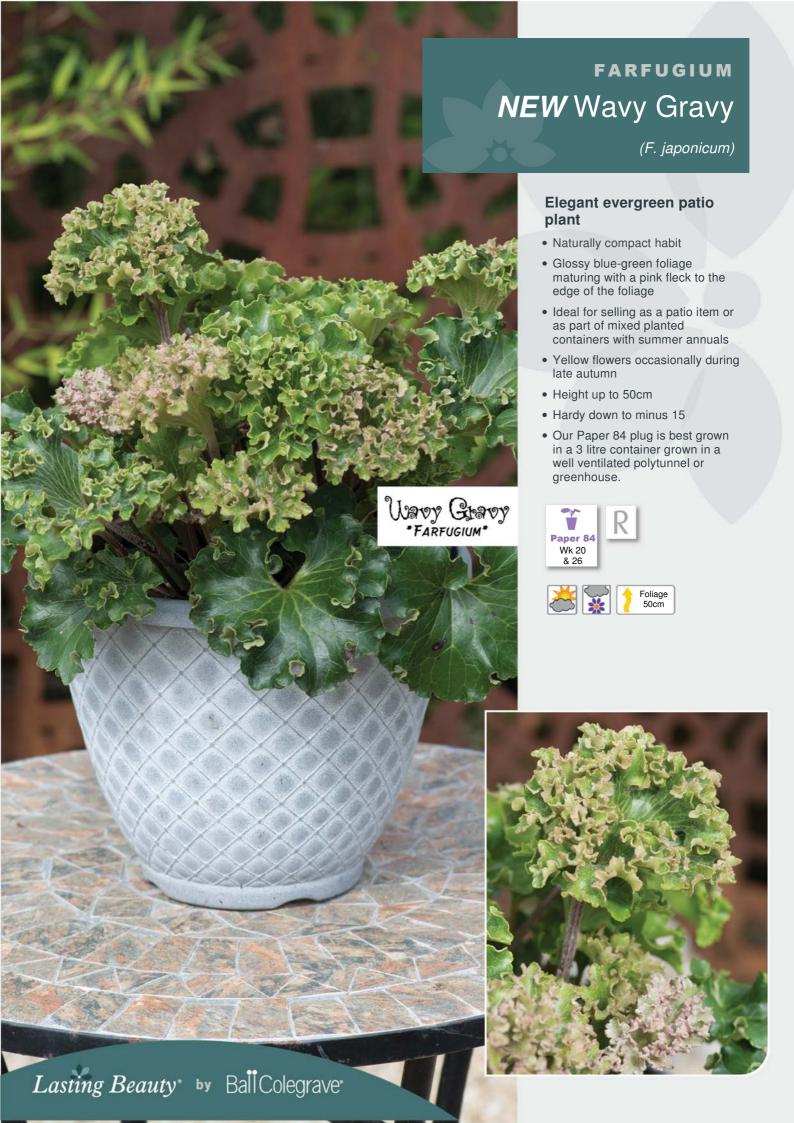

#### **Unique colourful Cupressus**

**CUPRESSUS** 

(C.macrocarpa)

- Fresh green foliage is tipped with white variegated foliage making it an ideal solution for mixed planted containers.
- We recommend planting our Pot 18 plug either directly into a mixed planted container or for a larger pot why not plant up into a 3 litre pot for spring sales.









**CUPRESSUS** 

### **NEW** Goldcrest®

(C,macrocarpa)

#### Popular lime-green foliage variety

- Aromatic lime-green foliage ideal on a small compact conifer.
- We recommend planting our Pot 18 plug either directly into a mixed planted container or for a larger pot why not plant up into a 3 litre pot for spring sales.





























#### British Grown Cutting Raised Lavandula

LAVANDULA

Hidcote

(L. angustifolia)

- Tried & tested varieties with a reliable supply chain than minimises the risk of disease
- Cutting raised Lavandula Hidcote in a format to easily help growers achieve a finished plant











7 30cm

# **LAVANDULA**Munstead

(L. angustifolia)

## **British Grown Cutting Raised Lavandula**

- Tried & tested varieties with a reliable supply chain than minimises the risk of disease
- Cutting raised Lavandula Munstead in a format to easily help growers achieve a finished plant













30cm