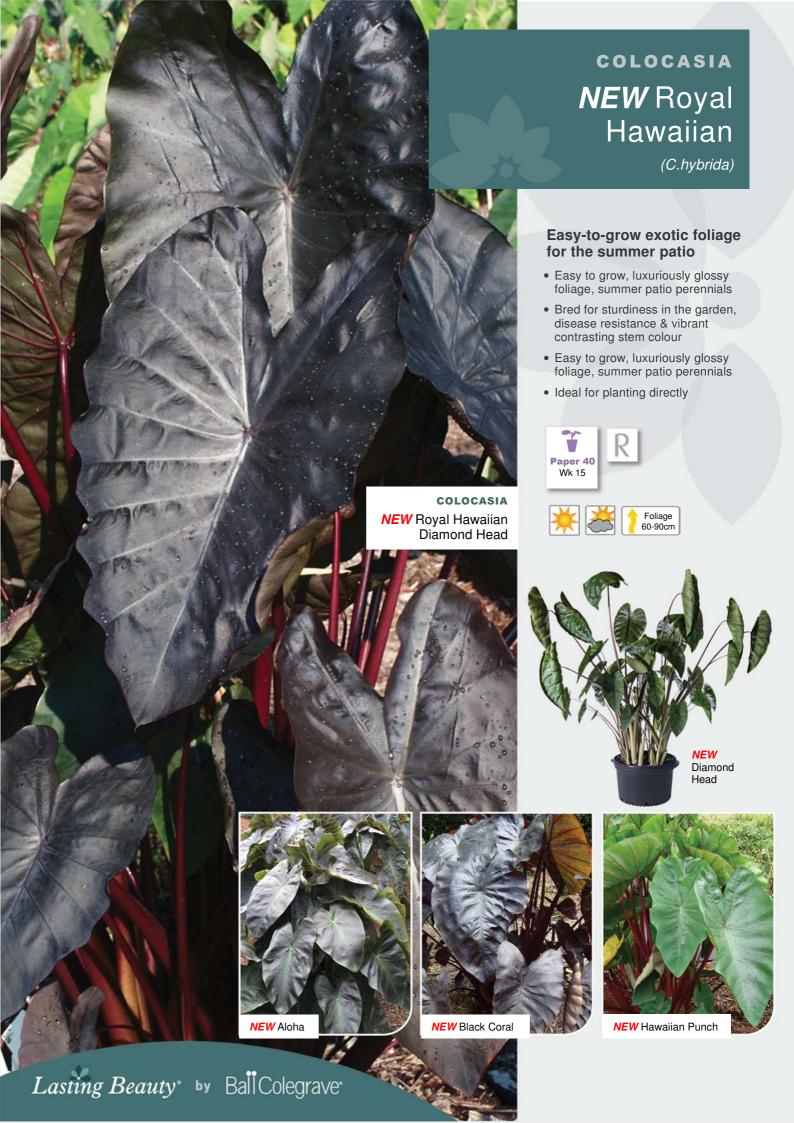

#### **Unique colourful Cupressus**

**CUPRESSUS** 

(C.macrocarpa)

- Fresh green foliage is tipped with white variegated foliage making it an ideal solution for mixed planted containers.
- We recommend planting our Pot 18 plug either directly into a mixed planted container or for a larger pot why not plant up into a 3 litre pot for spring sales.

**CUPRESSUS** 

### **NEW** Goldcrest®

(C,macrocarpa)

#### Popular lime-green foliage variety

- Aromatic lime-green foliage ideal on a small compact conifer.
- We recommend planting our Pot 18 plug either directly into a mixed planted container or for a larger pot why not plant up into a 3 litre pot for spring sales.