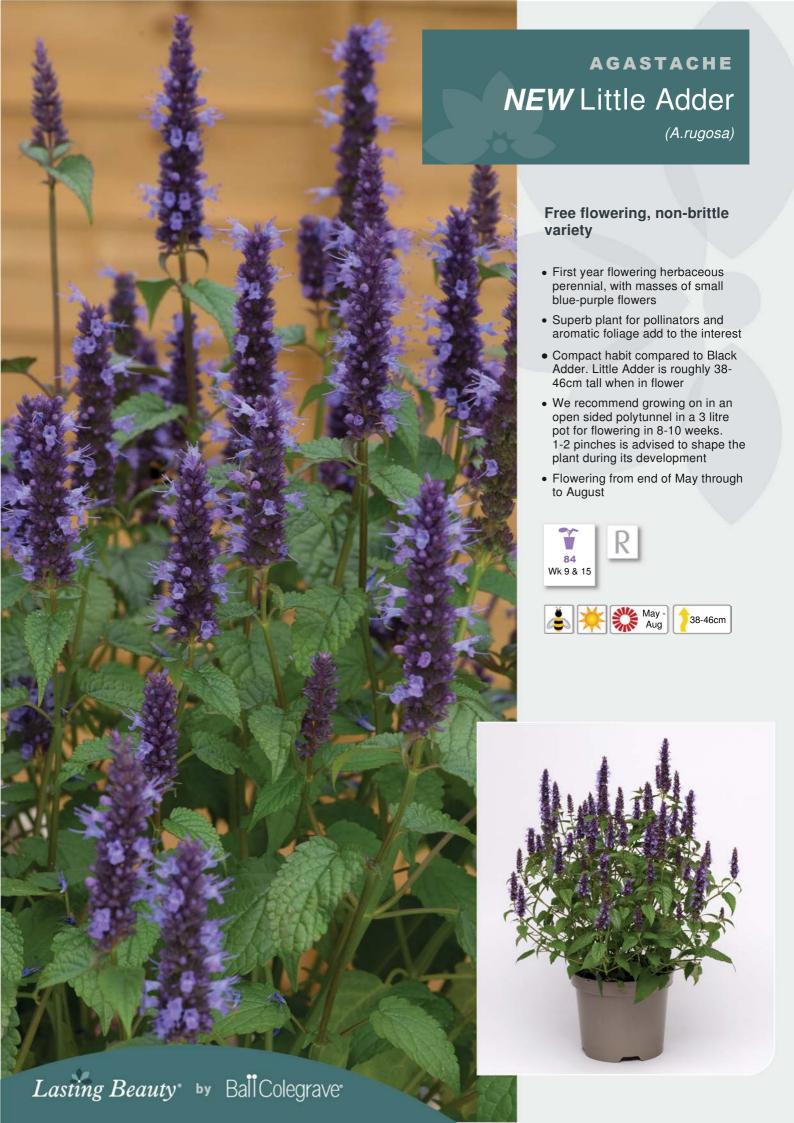

#### **Unique colourful Cupressus**

**CUPRESSUS** 

(C.macrocarpa)

- Fresh green foliage is tipped with white variegated foliage making it an ideal solution for mixed planted containers.
- We recommend planting our Pot 18 plug either directly into a mixed planted container or for a larger pot why not plant up into a 3 litre pot for spring sales.









**CUPRESSUS** 

### **NEW** Goldcrest®

(C,macrocarpa)

#### Popular lime-green foliage variety

- Aromatic lime-green foliage ideal on a small compact conifer.
- We recommend planting our Pot 18 plug either directly into a mixed planted container or for a larger pot why not plant up into a 3 litre pot for spring sales.





























#### British Grown Cutting Raised Lavandula

LAVANDULA

Hidcote

(L. angusti