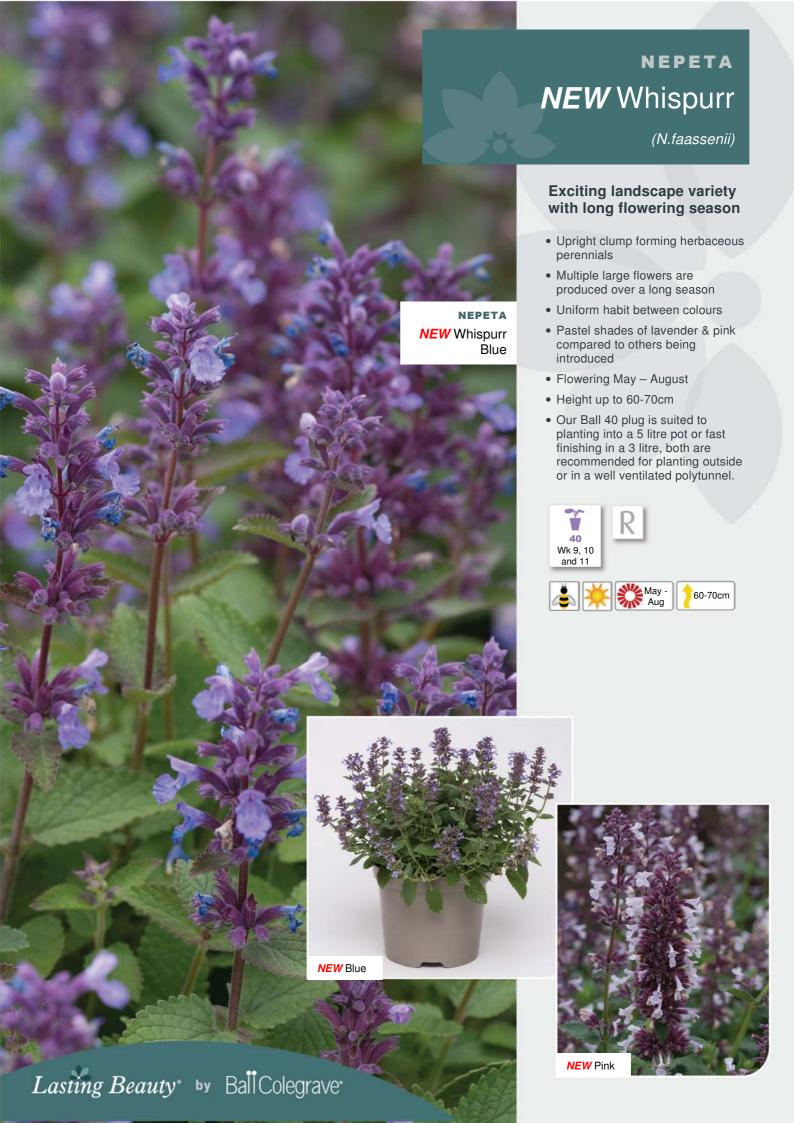

ompact conifer.
- We recommend planting our Pot 18 plug either directly into a mixed planted container or for a larger pot why not plant up into a 3 litre pot for spring sales.





























#### British Grown Cutting Raised Lavandula

LAVANDULA

Hidcote

(L. angustifolia)

- Tried & tested varieties with a reliable supply chain than minimises the risk of disease
- Cutting raised Lavandula Hidcote in a format to easily help growers achieve a finished plant











7 30cm

# **LAVANDULA**Munstead

(L. angustifolia)

## **British Grown Cutting Raised Lavandula**

- Tried & tested varieties with a reliable supply chain than minimises the risk of disease
- Cutting raised Lavandula Munstead in a format to easily help growers achieve a finished plant













30cm