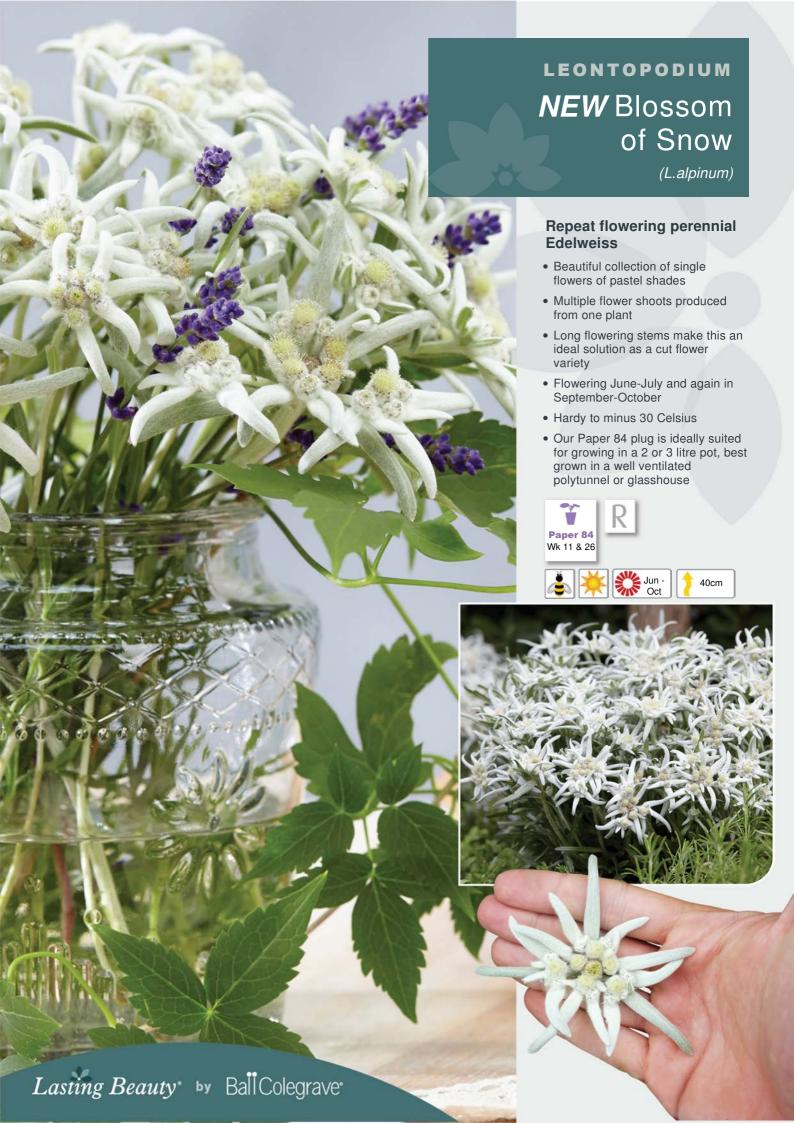

ll compact conifer.
- We recommend planting our Pot 18 plug either directly into a mixed planted container or for a larger pot why not plant up into a 3 litre pot for spring sales.





























#### British Grown Cutting Raised Lavandula

LAVANDULA

Hidcote

(L. angustifolia)

- Tried & tested varieties with a reliable supply chain than minimises the risk of disease
- Cutting raised Lavandula Hidcote in a format to easily help growers achieve a finished plant











7 30cm

# **LAVANDULA**Munstead

(L. angustifolia)

## **British Grown Cutting Raised Lavandula**

- Tried & tested varieties with a reliable supply chain than minimises the risk of disease
- Cutting raised Lavandula Munstead in a format to easily help growers achieve a finished plant













30cm