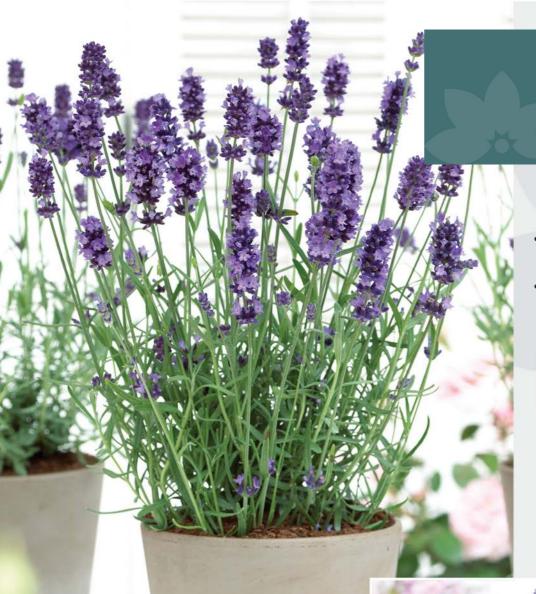

#### British Grown Cutting Raised Lavandula

LAVANDULA

Hidcote

(L. angustifolia)

- Tried & tested varieties with a reliable supply chain than minimises the risk of disease
- Cutting raised Lavandula Hidcote in a format to easily help growers achieve a finished plant

## **British Grown Cutting Raised Lavandula**

- Tried & tested varieties with a reliable supply chain than minimises the risk of disease
- Cutting raised Lavandula Munstead in a format to easily help growers achieve a finished plant