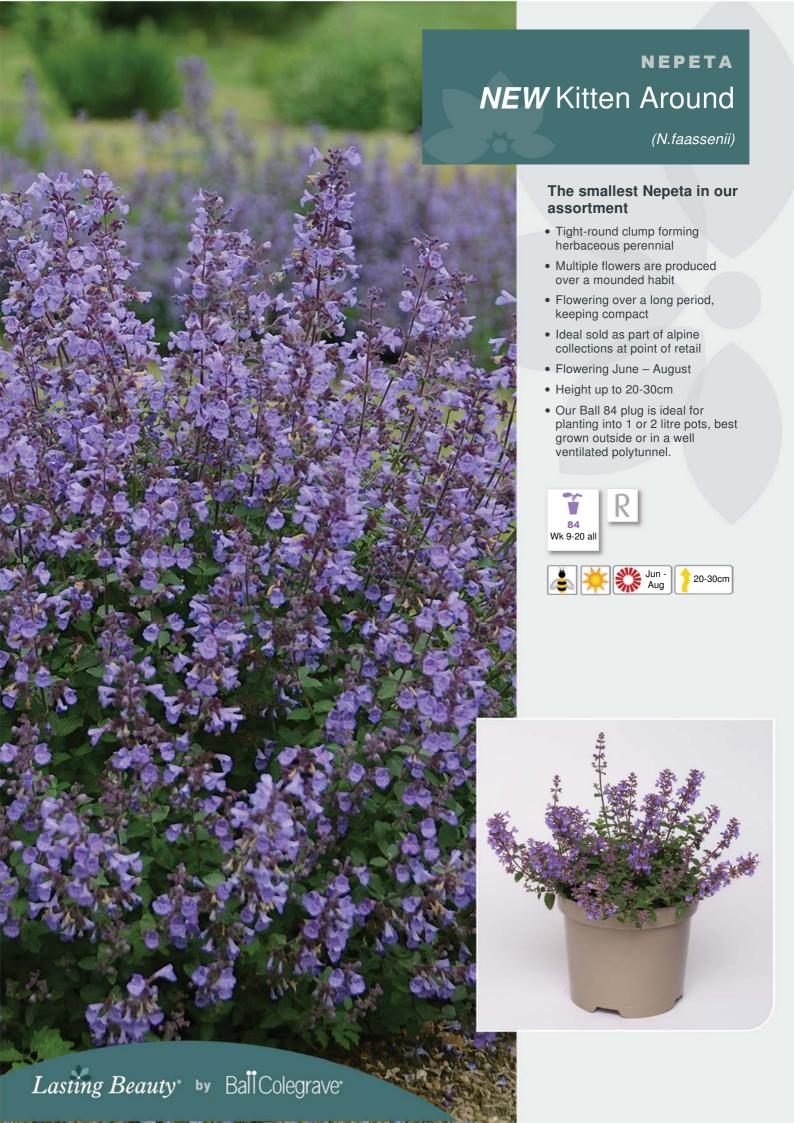

compact conifer.
- We recommend planting our Pot 18 plug either directly into a mixed planted container or for a larger pot why not plant up into a 3 litre pot for spring sales.





























#### British Grown Cutting Raised Lavandula

LAVANDULA

Hidcote

(L. angustifolia)

- Tried & tested varieties with a reliable supply chain than minimises the risk of disease
- Cutting raised Lavandula Hidcote in a format to easily help growers achieve a finished plant











7 30cm

# **LAVANDULA**Munstead

(L. angustifolia)

## **British Grown Cutting Raised Lavandula**

- Tried & tested varieties with a reliable supply chain than minimises the risk of disease
- Cutting raised Lavandula Munstead in a format to easily help growers achieve a finished plant













30cm