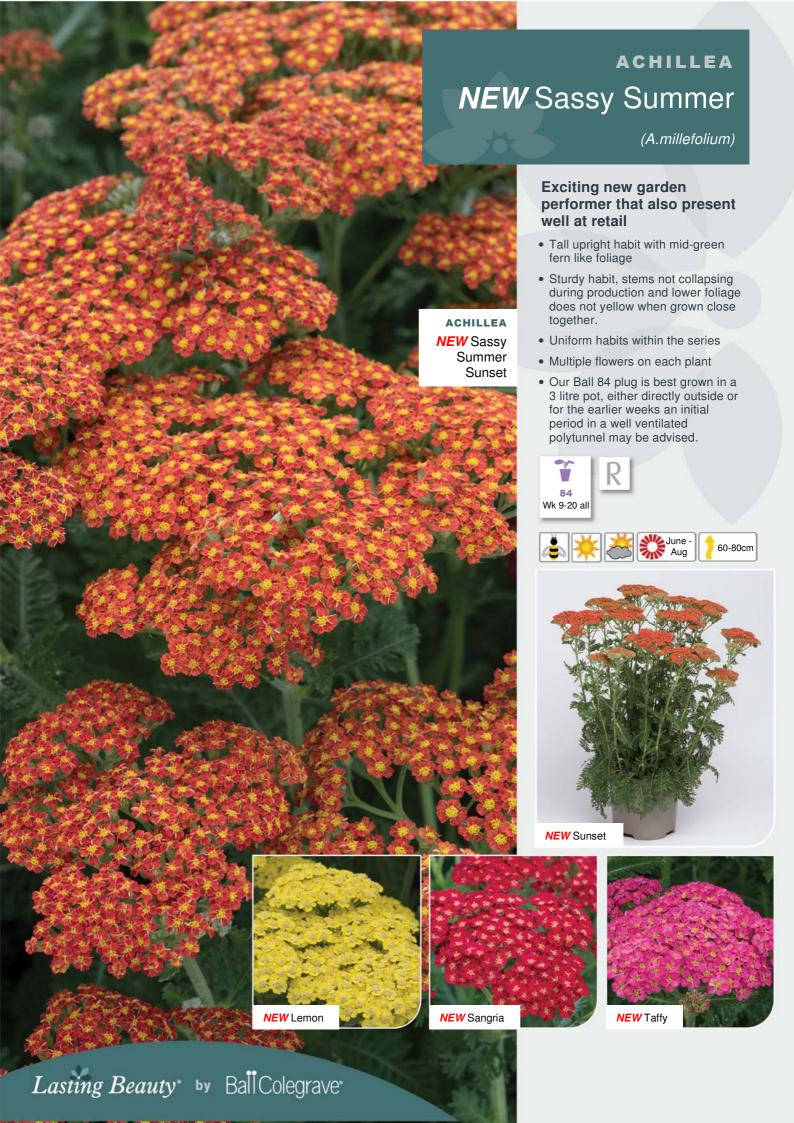

#### **Unique colourful Cupressus**

**CUPRESSUS** 

(C.macrocarpa)

- Fresh green foliage is tipped with white variegated foliage making it an ideal solution for mixed planted containers.
- We recommend planting our Pot 18 plug either directly into a mixed planted container or for a larger pot why not plant up into a 3 litre pot for spring sales.









**CUPRESSUS** 

### **NEW** Goldcrest®

(C,macrocarpa)

#### Popular lime-green foliage variety

- Aromatic lime-green foliage ideal on a small compact conifer.
- We recommend planting our Pot 18 plug either directly into a mixed planted container or for a larger pot why not plant up into a 3 litre pot for spring sales.





























#### British Grown Cutting Raised Lavandula

LAVANDULA

Hidcote

(L. ang