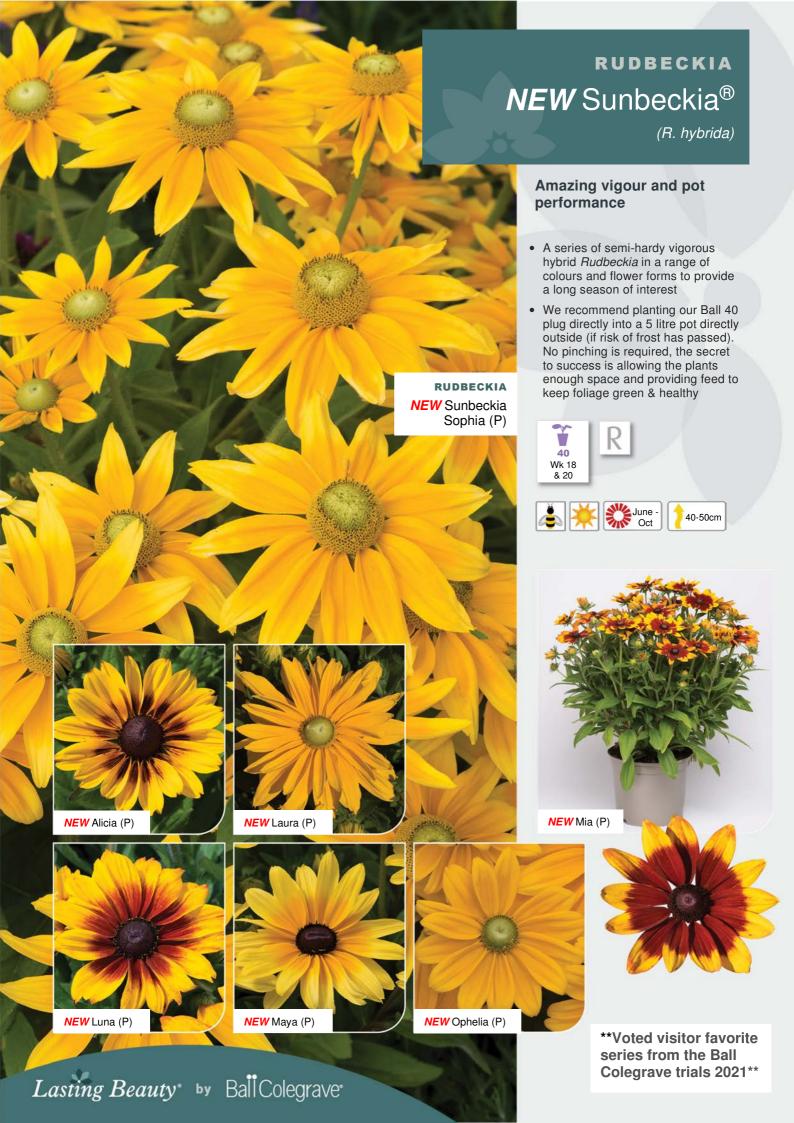

conifer.
- We recommend planting our Pot 18 plug either directly into a mixed planted container or for a larger pot why not plant up into a 3 litre pot for spring sales.





























#### British Grown Cutting Raised Lavandula

LAVANDULA

Hidcote

(L. angustifolia)

- Tried & tested varieties with a reliable supply chain than minimises the risk of disease
- Cutting raised Lavandula Hidcote in a format to easily help growers achieve a finished plant











7 30cm

# **LAVANDULA**Munstead

(L. angustifolia)

## **British Grown Cutting Raised Lavandula**

- Tried & tested varieties with a reliable supply chain than minimises the risk of disease
- Cutting raised Lavandula Munstead in a format to easily help growers achieve a finished plant













30cm