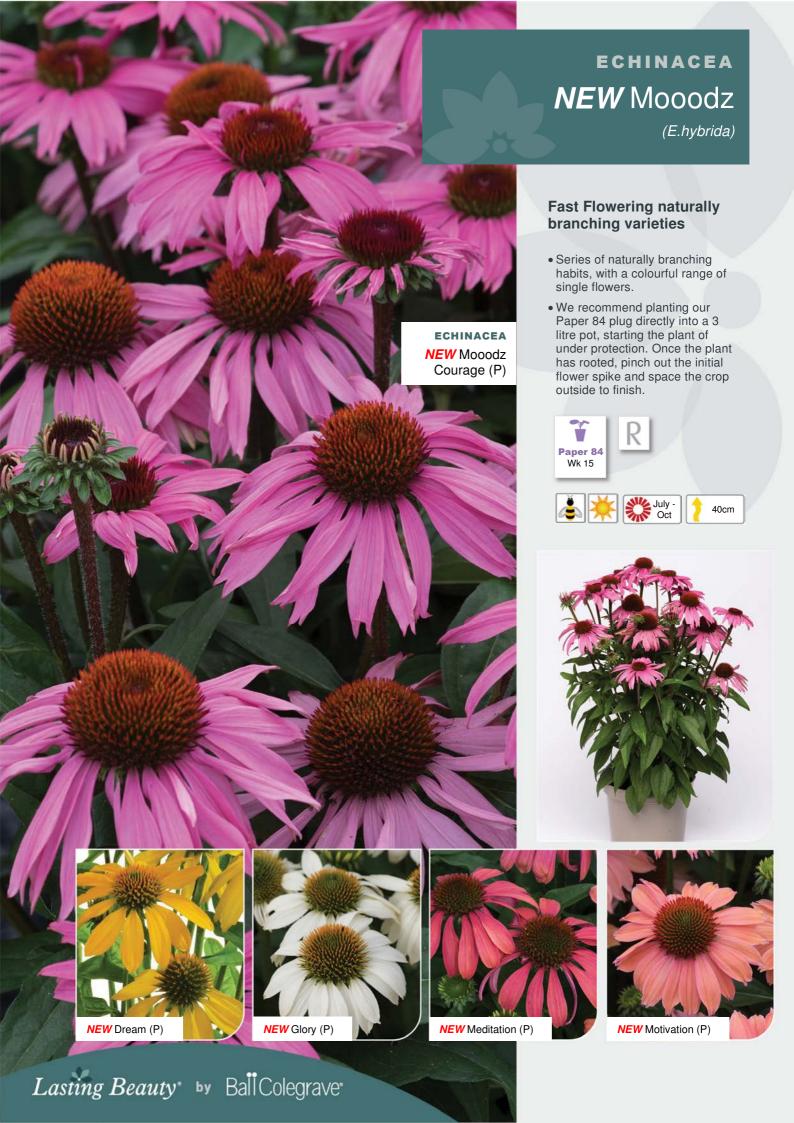

#### **Unique colourful Cupressus**

**CUPRESSUS** 

(C.macrocarpa)

- Fresh green foliage is tipped with white variegated foliage making it an ideal solution for mixed planted containers.
- We recommend planting our Pot 18 plug either directly into a mixed planted container or for a larger pot why not plant up into a 3 litre pot for spring sales.









**CUPRESSUS** 

### **NEW** Goldcrest®

(C,macrocarpa)

#### Popular lime-green foliage variety

- Aromatic lime-green foliage ideal on a small compact conifer.
- We recommend planting our Pot 18 plug either directly into a mixed planted container or for a larger pot why not plant up into a 3 litre pot for spring sales.





























#### British Grown Cutting Raised Lavandula

LAVANDULA

Hidcote

(L. angustifolia)

- Tried & tested varieties with a reliable supply chain than minimises the risk of disease
- Cutting raised Lavandula Hidcote in a format to easily help growers achieve a finished plant











7 30cm

# **LAVANDULA**Munstead

(L. angustifolia)

## **British Grown Cutting Raised Lavandula**

- Tried & tested varieties with a reliable supply chain than minimises the risk of disease
- Cutting raised Lavandula Munstead in a format to easily help growers achieve a finished plant













30cm