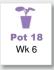

### **NEW** Goldcrest®

(C,macrocarpa)

#### Popular lime-green foliage variety

- Aromatic lime-green foliage ideal on a small compact conifer.
- We recommend planting our Pot 18 plug either directly into a mixed planted container or for a larger pot why not plant up into a 3 litre pot for spring sales.