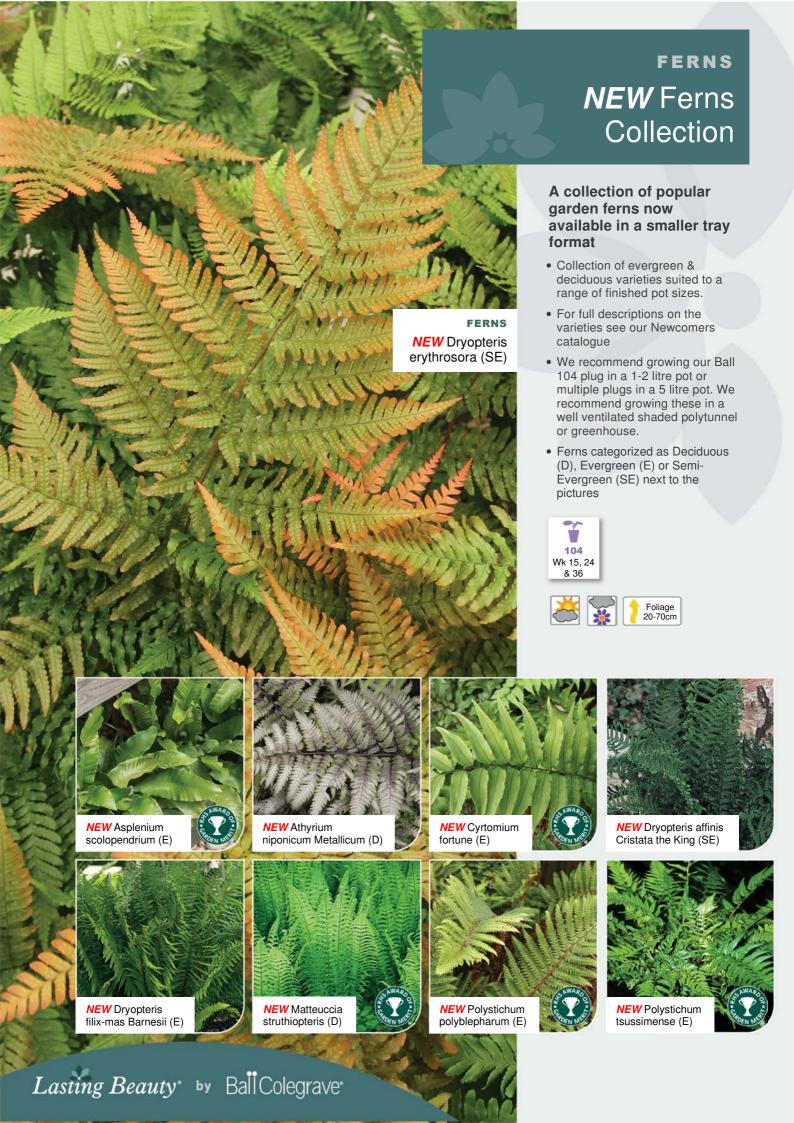

#### **Unique colourful Cupressus**

**CUPRESSUS** 

(C.macrocarpa)

- Fresh green foliage is tipped with white variegated foliage making it an ideal solution for mixed planted containers.
- We recommend planting our Pot 18 plug either directly into a mixed planted container or for a larger pot why not plant up into a 3 litre pot for spring sales.









**CUPRESSUS** 

### **NEW** Goldcrest®

(C,macrocarpa)

#### Popular lime-green foliage variety

- Aromatic lime-green foliage ideal on a small compact conifer.
- We recommend planting our Pot 18 plug either directly into a mixed planted container or for a larger pot why not plant up into a 3 litre pot for spring sales.





























#### British Grown Cutting Raised Lavandula

LAVANDULA

Hidcote

(L. angustifolia)

- Tried & tested varieties with a reliable supply chain than minimises the risk of disease
- Cutting raised Lavandula Hidcote in a format to easily help growers achieve a finished plant











7 30cm

# **LAVANDULA**Munstead

(L. angustifolia)

## **British Grown Cutting Raised Lavandula**

- Tried & tested varieties with a reliable supply chain than minimises the risk of disease
- Cutting raised Lavandula Munstead in a format to easily help growers achieve a finished plant













30cm