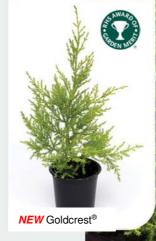

#### **Unique colourful Cupressus**

**CUPRESSUS** 

(C.macrocarpa)

- Fresh green foliage is tipped with white variegated foliage making it an ideal solution for mixed planted containers.
- We recommend planting our Pot 18 plug either directly into a mixed planted container or for a larger pot why not plant up into a 3 litre pot for spring sales.

**CUPRESSUS** 