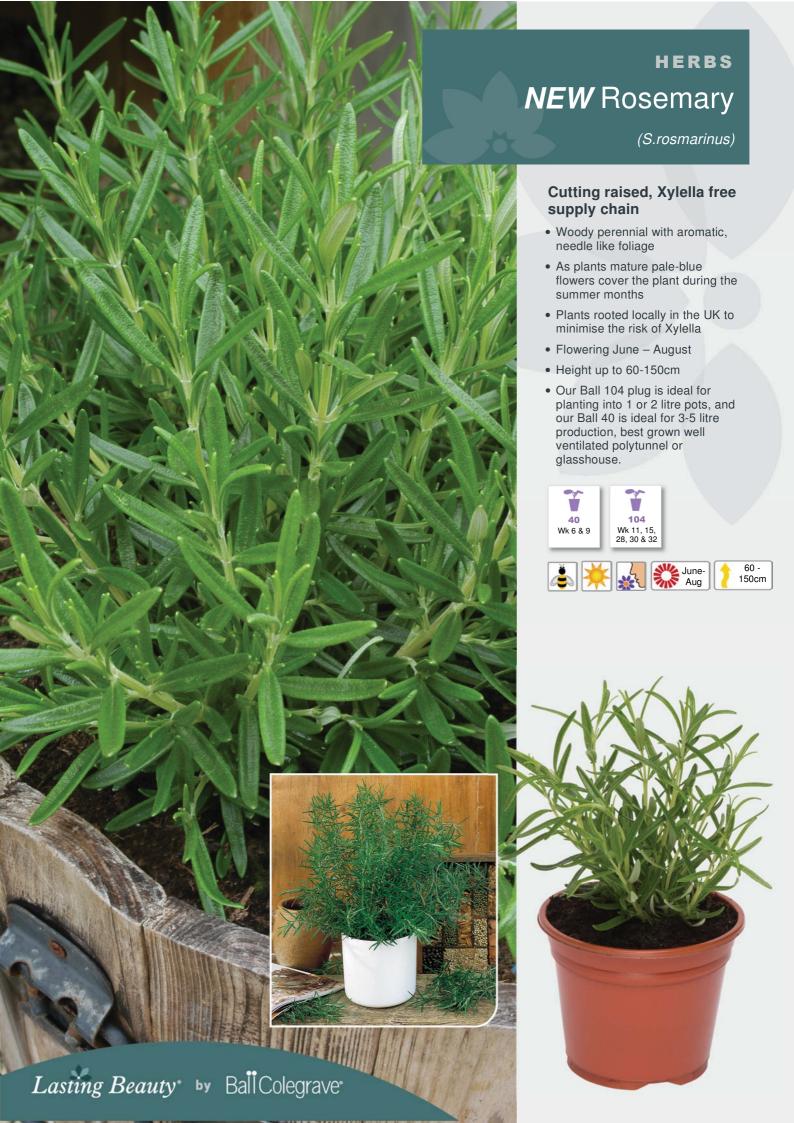

ct conifer.
- We recommend planting our Pot 18 plug either directly into a mixed planted container or for a larger pot why not plant up into a 3 litre pot for spring sales.





























#### British Grown Cutting Raised Lavandula

LAVANDULA

Hidcote

(L. angustifolia)

- Tried & tested varieties with a reliable supply chain than minimises the risk of disease
- Cutting raised Lavandula Hidcote in a format to easily help growers achieve a finished plant











7 30cm

# **LAVANDULA**Munstead

(L. angustifolia)

## **British Grown Cutting Raised Lavandula**

- Tried & tested varieties with a reliable supply chain than minimises the risk of disease
- Cutting raised Lavandula Munstead in a format to easily help growers achieve a finished plant













30cm