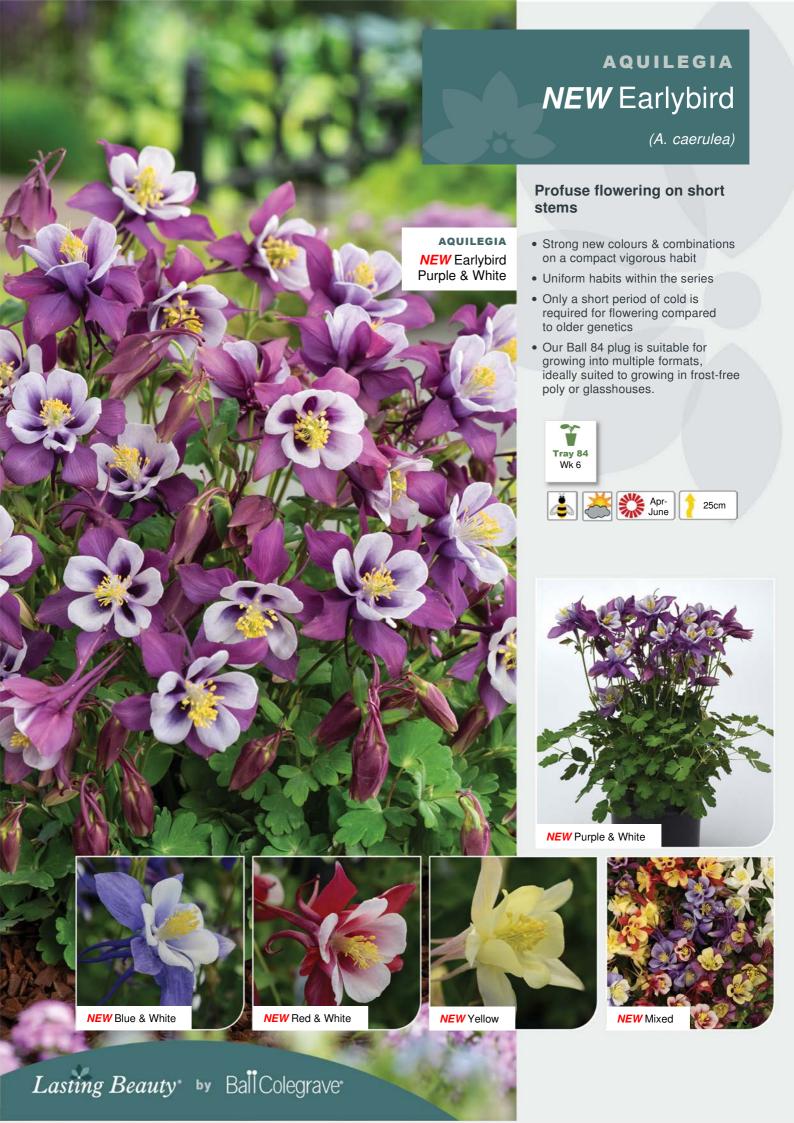

#### **Unique colourful Cupressus**

**CUPRESSUS** 

(C.macrocarpa)

- Fresh green foliage is tipped with white variegated foliage making it an ideal solution for mixed planted containers.
- We recommend planting our Pot 18 plug either directly into a mixed planted container or for a larger pot why not plant up into a 3 litre pot for spring sales.









**CUPRESSUS** 

### **NEW** Goldcrest®

(C,macrocarpa)

#### Popular lime-green foliage variety

- Aromatic lime-green foliage ideal on a small compact conifer.
- We recommend planting our Pot 18 plug either directly into a mixed planted container or for a larger pot why not plant up into a 3 litre pot for spring sales.





























#### British Grown Cutting Raised Lavandula

LAVANDULA

Hidcote

(L. angustifo