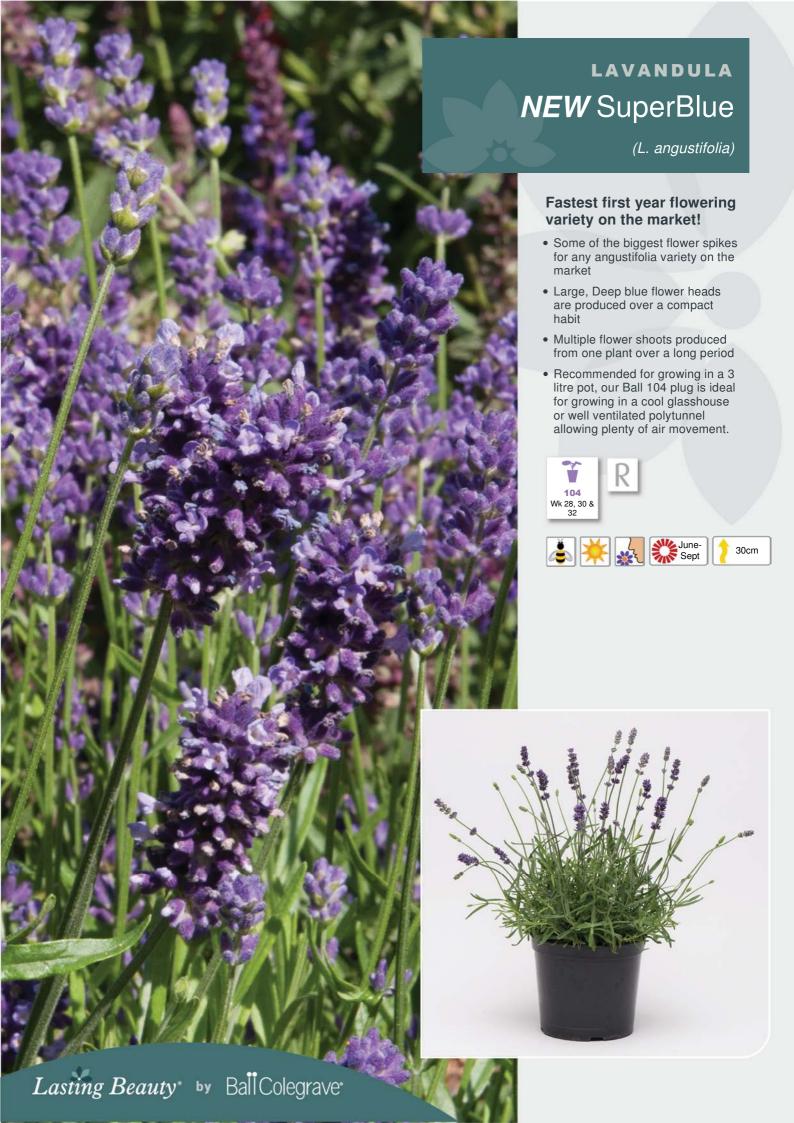

mall compact conifer.
- We recommend planting our Pot 18 plug either directly into a mixed planted container or for a larger pot why not plant up into a 3 litre pot for spring sales.





























#### British Grown Cutting Raised Lavandula

LAVANDULA

Hidcote

(L. angustifolia)

- Tried & tested varieties with a reliable supply chain than minimises the risk of disease
- Cutting raised Lavandula Hidcote in a format to easily help growers achieve a finished plant











7 30cm

# **LAVANDULA**Munstead

(L. angustifolia)

## **British Grown Cutting Raised Lavandula**

- Tried & tested varieties with a reliable supply chain than minimises the risk of disease
- Cutting raised Lavandula Munstead in a format to easily help growers achieve a finished plant













30cm