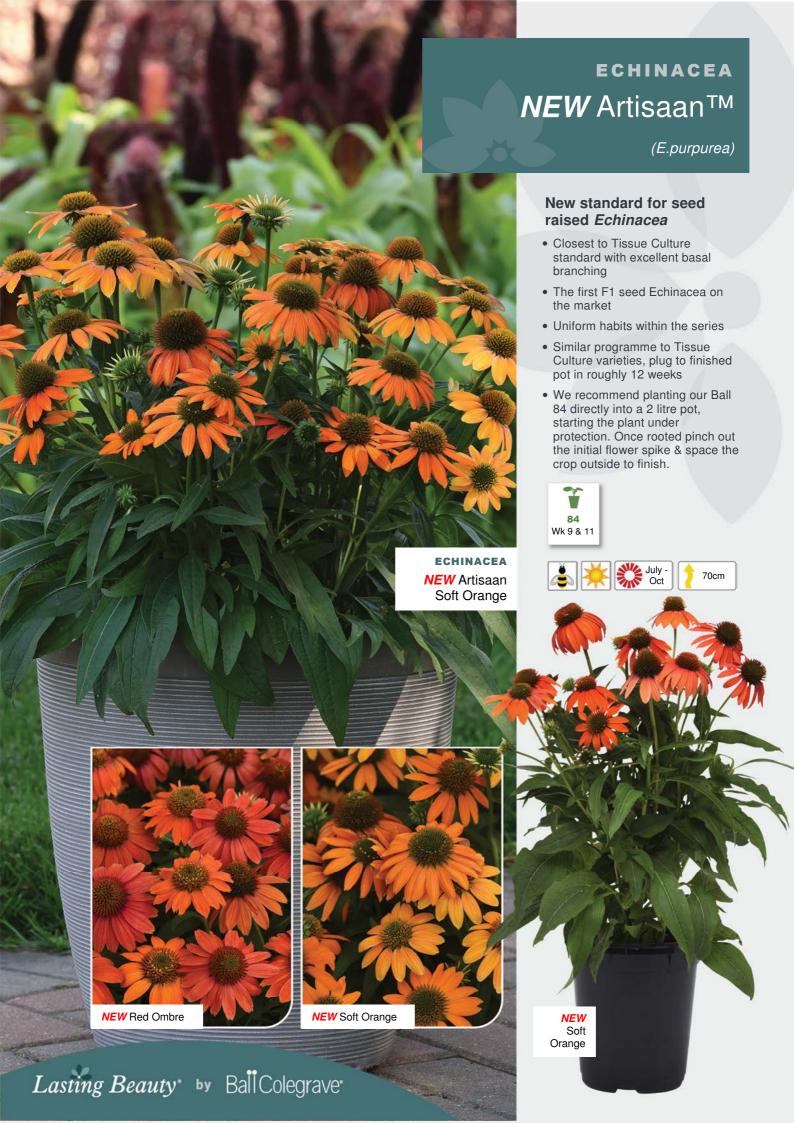

#### **Unique colourful Cupressus**

**CUPRESSUS** 

(C.macrocarpa)

- Fresh green foliage is tipped with white variegated foliage making it an ideal solution for mixed planted containers.
- We recommend planting our Pot 18 plug either directly into a mixed planted container or for a larger pot why not plant up into a 3 litre pot for spring sales.









**CUPRESSUS** 

### **NEW** Goldcrest®

(C,macrocarpa)

#### Popular lime-green foliage variety

- Aromatic lime-green foliage ideal on a small compact conifer.
- We recommend planting our Pot 18 plug either directly into a mixed planted container or for a larger pot why not plant up into a 3 litre pot for spring sales.





























#### British Grown Cutting Raised Lavandula

LAVANDULA

Hidcote

(L. angustifolia)

- Tried & tested varieties with a reliable supply chain than minimises the risk of disease
- Cutting raised Lavandula Hidcote in a format to easily help growers achieve a finished plant











7 30cm

# **LAVANDULA**Munstead

(L. angustifolia)

## **British Grown Cutting Raised Lavandula**

- Tried & tested varieties with a reliable supply chain than minimises the risk of disease
- Cutting raised Lavandula Munstead in a format to easily help growers achieve a finished plant













30cm