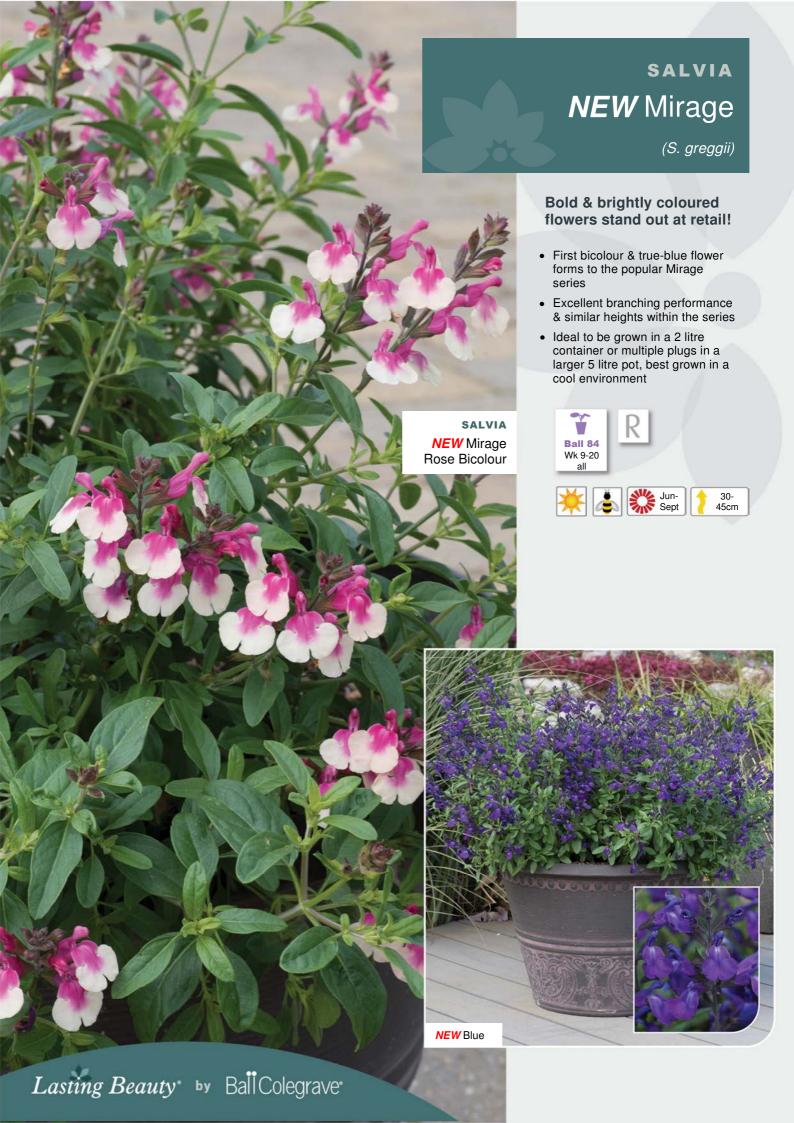

onifer.
- We recommend planting our Pot 18 plug either directly into a mixed planted container or for a larger pot why not plant up into a 3 litre pot for spring sales.





























#### British Grown Cutting Raised Lavandula

LAVANDULA

Hidcote

(L. angustifolia)

- Tried & tested varieties with a reliable supply chain than minimises the risk of disease
- Cutting raised Lavandula Hidcote in a format to easily help growers achieve a finished plant











7 30cm

# **LAVANDULA**Munstead

(L. angustifolia)

## **British Grown Cutting Raised Lavandula**

- Tried & tested varieties with a reliable supply chain than minimises the risk of disease
- Cutting raised Lavandula Munstead in a format to easily help growers achieve a finished plant













30cm