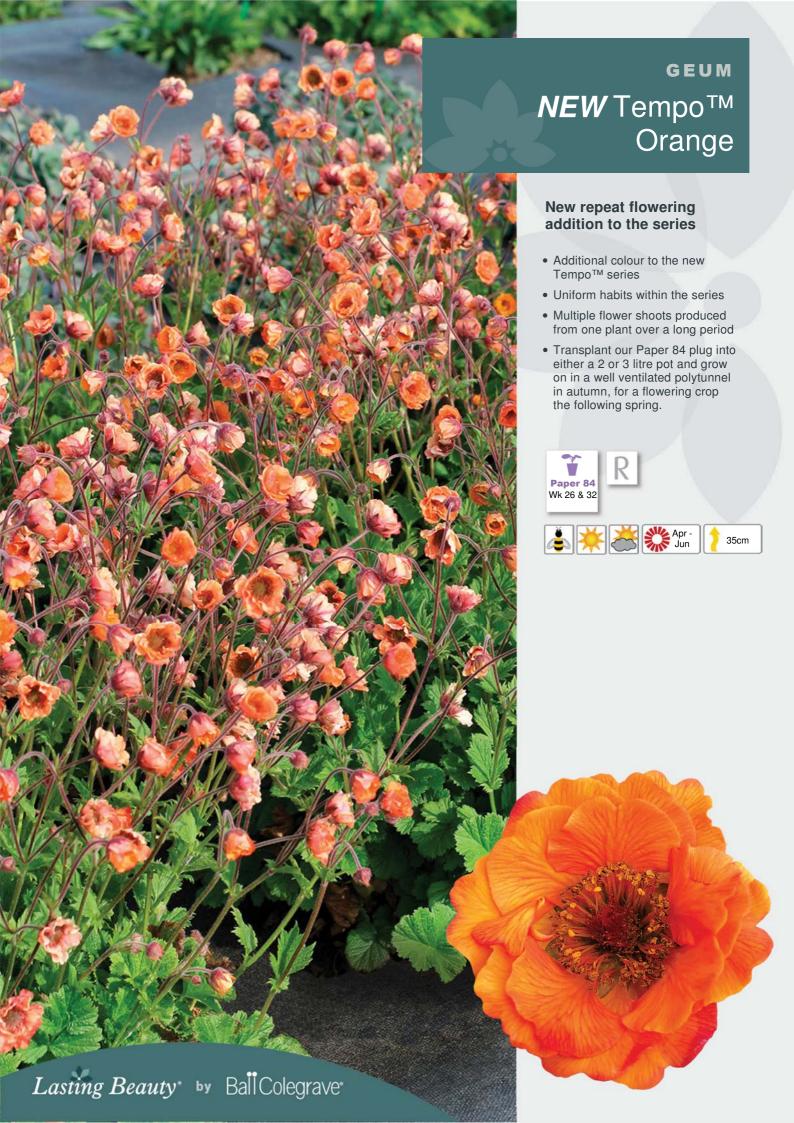

#### **Unique colourful Cupressus**

**CUPRESSUS** 

(C.macrocarpa)

- Fresh green foliage is tipped with white variegated foliage making it an ideal solution for mixed planted containers.
- We recommend planting our Pot 18 plug either directly into a mixed planted container or for a larger pot why not plant up into a 3 litre pot for spring sales.









**CUPRESSUS** 

### **NEW** Goldcrest®

(C,macrocarpa)

#### Popular lime-green foliage variety

- Aromatic lime-green foliage ideal on a small compact conifer.
- We recommend planting our Pot 18 plug either directly into a mixed planted container or for a larger pot why not plant up into a 3 litre pot for spring sales.





























#### British Grown Cutting Raised Lavandula

LAVANDULA

Hidcote

(L. angustifolia)

- Tried & tested varieties with a reliable supply chain than minimises the risk of disease
- Cutting raised Lavandula Hidcote in a format to easily help growers achieve a finished plant











7 30cm

# **LAVANDULA**Munstead

(L. angustifolia)

## **British Grown Cutting Raised Lavandula**

- Tried & tested varieties with a reliable supply chain than minimises the risk of disease
- Cutting raised Lavandula Munstead in a format to easily help growers achieve a finished plant













30cm