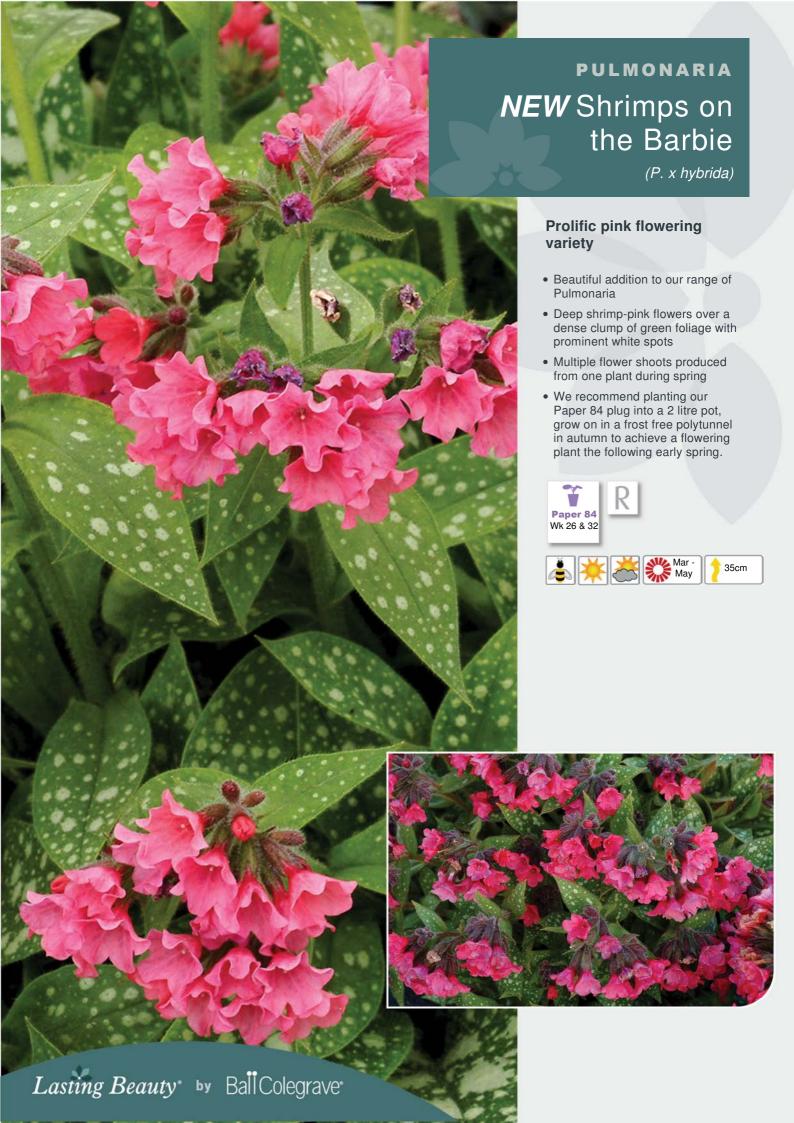

pact conifer.
- We recommend planting our Pot 18 plug either directly into a mixed planted container or for a larger pot why not plant up into a 3 litre pot for spring sales.





























#### British Grown Cutting Raised Lavandula

LAVANDULA

Hidcote

(L. angustifolia)

- Tried & tested varieties with a reliable supply chain than minimises the risk of disease
- Cutting raised Lavandula Hidcote in a format to easily help growers achieve a finished plant











7 30cm

# **LAVANDULA**Munstead

(L. angustifolia)

## **British Grown Cutting Raised Lavandula**

- Tried & tested varieties with a reliable supply chain than minimises the risk of disease
- Cutting raised Lavandula Munstead in a format to easily help growers achieve a finished plant













30cm