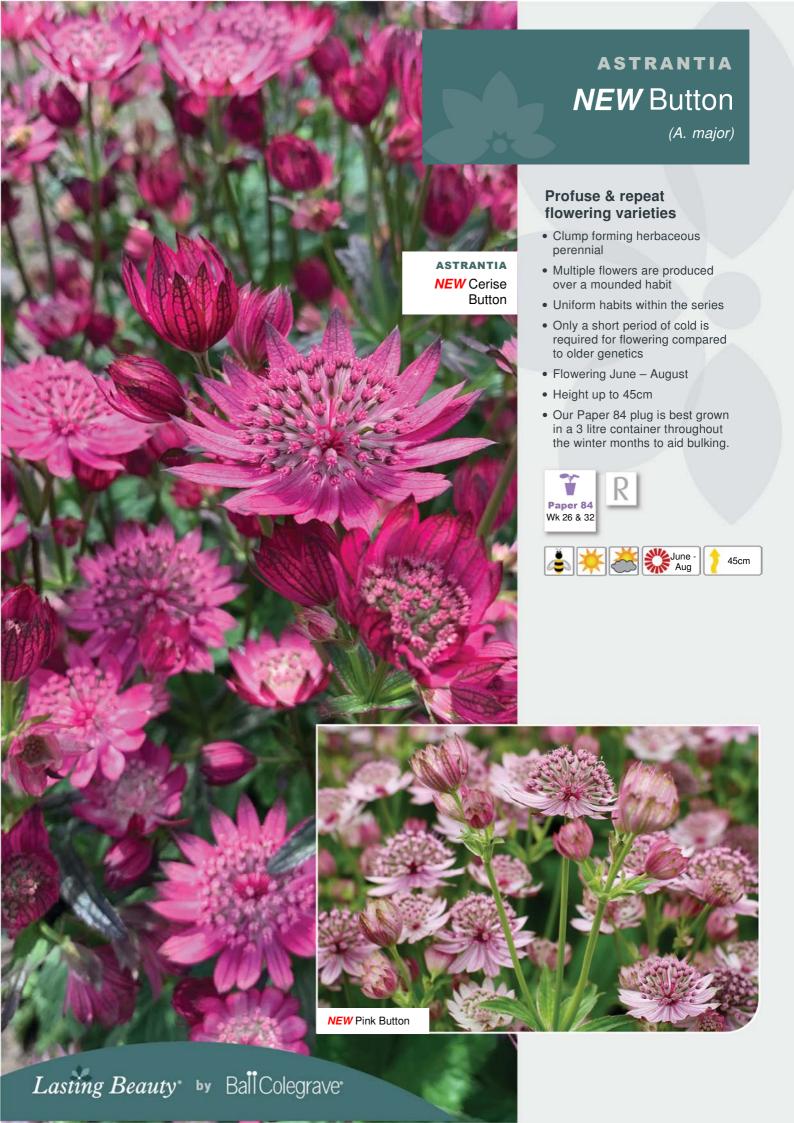

#### **Unique colourful Cupressus**

**CUPRESSUS** 

(C.macrocarpa)

- Fresh green foliage is tipped with white variegated foliage making it an ideal solution for mixed planted containers.
- We recommend planting our Pot 18 plug either directly into a mixed planted container or for a larger pot why not plant up into a 3 litre pot for spring sales.









**CUPRESSUS** 

### **NEW** Goldcrest®

(C,macrocarpa)

#### Popular lime-green foliage variety

- Aromatic lime-green foliage ideal on a small compact conifer.
- We recommend planting our Pot 18 plug either directly into a mixed planted container or for a larger pot why not plant up into a 3 litre pot for spring sales.





























#### British Grown Cutting Raised Lavandula

LAVANDULA

Hidcote

(L. angustifoli