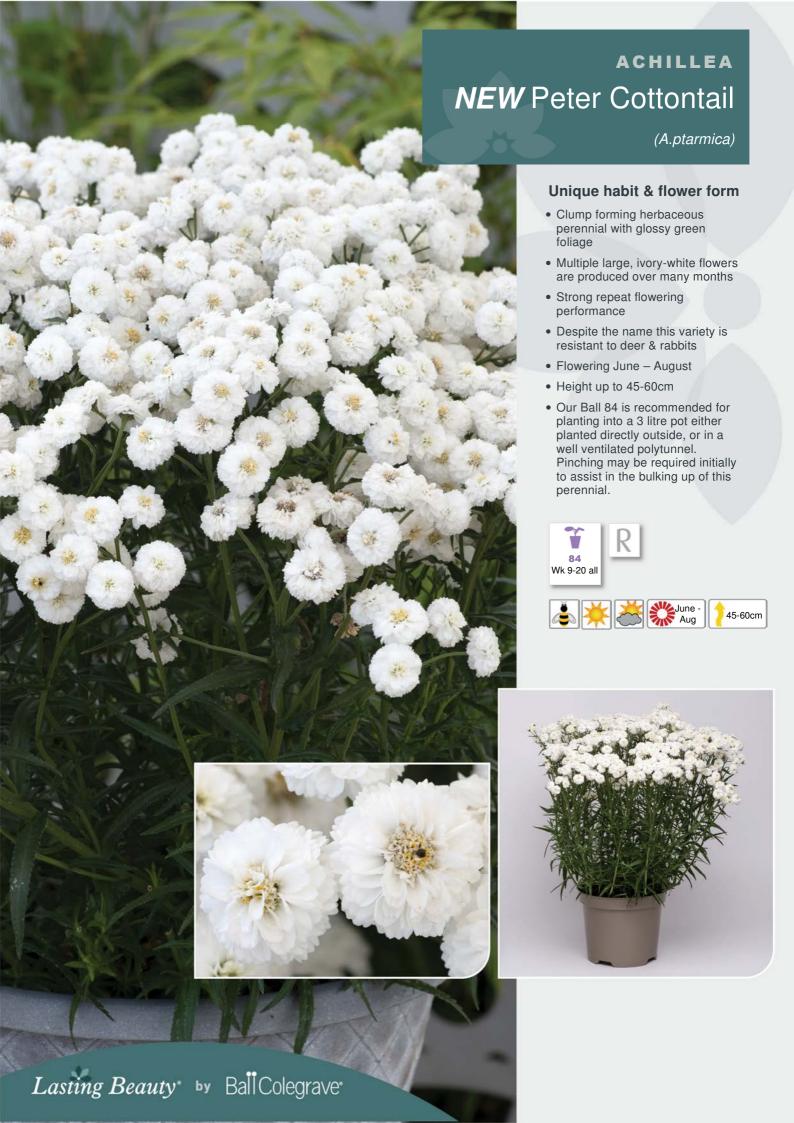

#### **Unique colourful Cupressus**

**CUPRESSUS** 

(C.macrocarpa)

- Fresh green foliage is tipped with white variegated foliage making it an ideal solution for mixed planted containers.
- We recommend planting our Pot 18 plug either directly into a mixed planted container or for a larger pot why not plant up into a 3 litre pot for spring sales.









**CUPRESSUS** 

### **NEW** Goldcrest®

(C,macrocarpa)

#### Popular lime-green foliage variety

- Aromatic lime-green foliage ideal on a small compact conifer.
- We recommend planting our Pot 18 plug either directly into a mixed planted container or for a larger pot why not plant up into a 3 litre pot for spring sales.





























#### British Grown Cutting Raised Lavandula

LAVANDULA

Hidcote

(L. a