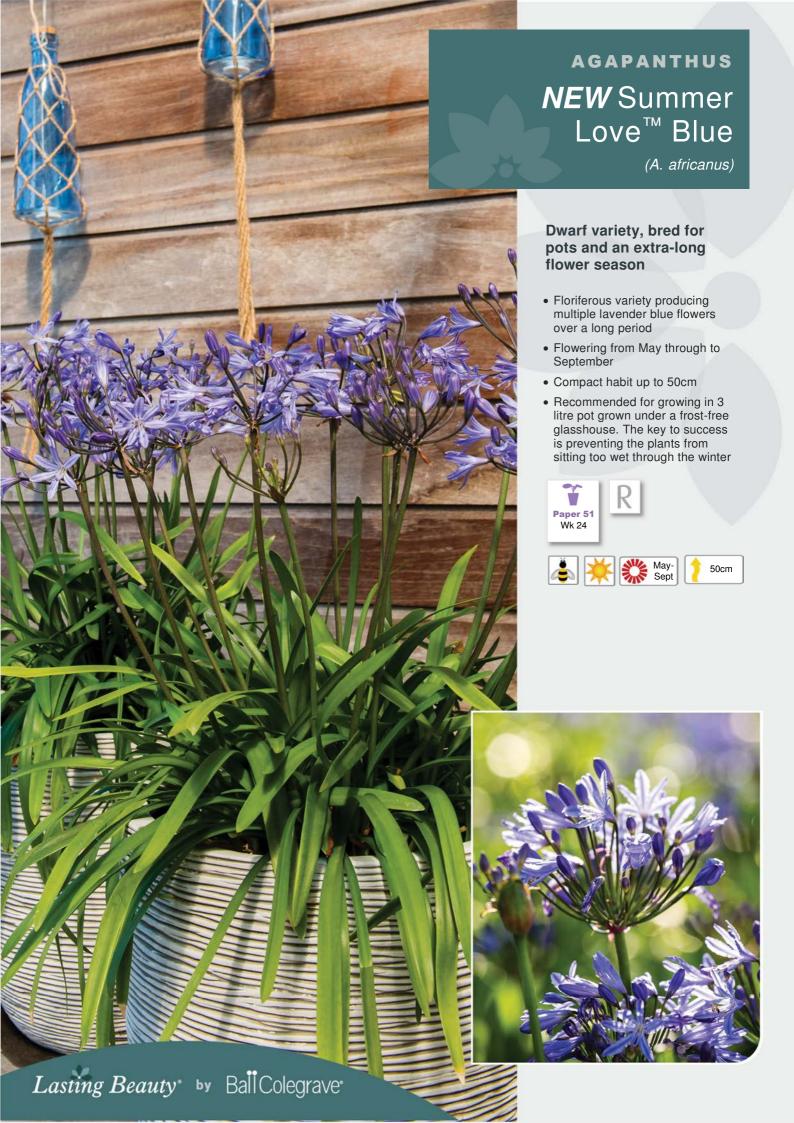

#### **Unique colourful Cupressus**

**CUPRESSUS** 

(C.macrocarpa)

- Fresh green foliage is tipped with white variegated foliage making it an ideal solution for mixed planted containers.
- We recommend planting our Pot 18 plug either directly into a mixed planted container or for a larger pot why not plant up into a 3 litre pot for spring sales.









**CUPRESSUS** 

### **NEW** Goldcrest®

(C,macrocarpa)

#### Popular lime-green foliage variety

- Aromatic lime-green foliage ideal on a small compact conifer.
- We recommend planting our Pot 18 plug either directly into a mixed planted container or for a larger pot why not plant up into a 3 litre pot for spring sales.





























#### British Grown Cutting Raised Lavandula

LAVANDULA

Hidcote

(L. angus