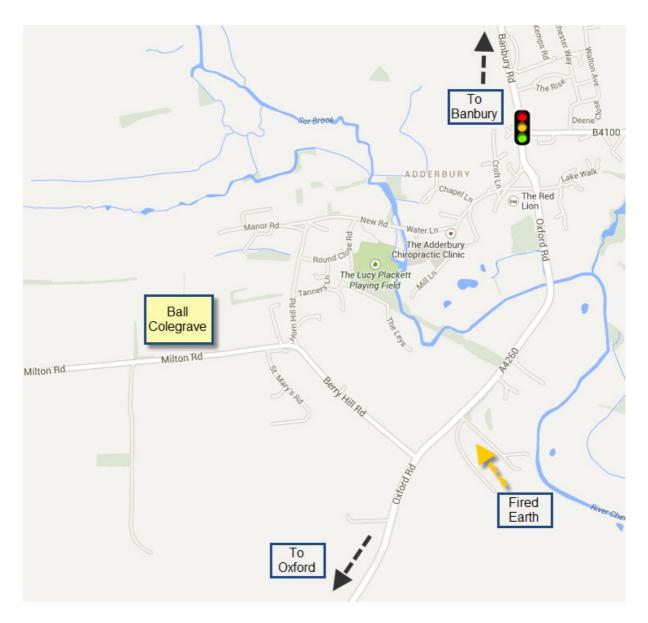

## **Travelling from the North:**

Navigate through Banbury, signposted to Oxford (A4260).

Drive through Adderbury village, and go straight on at the traffic lights.

At the brow of the hill (after passing Fired Earth), turn right into West Adderbury.

Drive through the village, and ¼ mile after leaving the village, Ball Colegrave will be on your right.

## **Travelling from the South:**

Head north on the A4260 from Oxford/ Kidlington.

Drive through Deddington village, head down the hill, back up the other side and you will approach some bends. Within the next mile, take the turn for West Adderbury (On your left).

Go through the village, and ¼ mile after leaving the village, Ball Colegrave will be on your right.

Sat Nav postcode: OX17 3EY

Tel: 01295 810 632