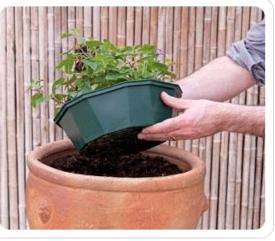

How? It's unbelievably Quick and Easy ...

A special 30cm wide net pot pre-planted in a range of popular colour themes is placed on top of a patio container or basket simply filled with compost. Just add water and within a few weeks the net pot has rooted through for a highly colourful retail ready planter.

Drop a Speedplanter into a filled planter

Provides spectacular garden colour made easy

Good availability still for week 22 and 23... but hurry, Speedplanters are selling fast !!!

For more information on the Speedplanter, please Click Here