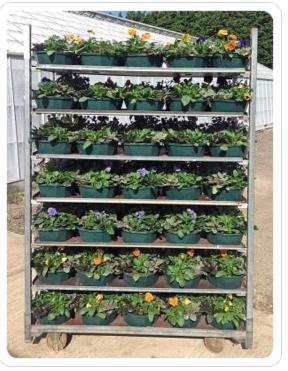

Key features:

- 9 colour themes to choose from
- Select from both basket and container options
- 7 plants included in each Speedplanter
- Suits production of baskets and containers 30cm or wider
- Supplied as a trolley of 70 planters

To download a Speedplanter order form, please Click Here

To order, please contact your Technical Sales Representative, or email our Customer Service Team on orders@ballcolegrave.com

70 Speedplanters of your choice per trolley