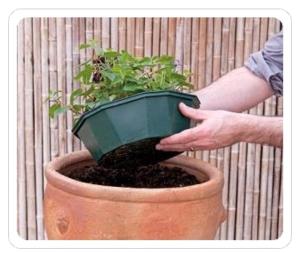

How? It's unbelievably Simple and Easy...

A special 30cm wide net pot pre-planted in a range of popular colour themes is placed on top of a patio container or basket simply filled with compost. Just add water and within a few weeks the net pot has rooted through for a highly colourful retail ready planter.

## Key features:

- 9 colour themes to choose from
- Select from both basket and container options
- 7 plants included in each Speedplanter
- Suits production of baskets and containers 30cm or wider

Drop a Speedplanter into a filled planter