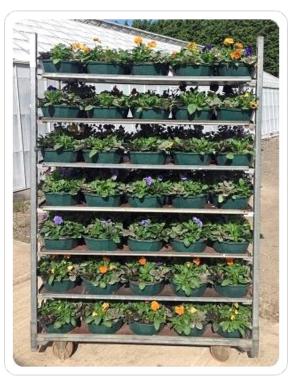

- Supplied as a trolley of 70 planters
- Available to order for delivery weeks 16-22

For more information on the Speedplanter, please Click Here

To download a Speedplanter order form, please Click Here

To order, please contact your Technical Sales Representative, or email our Customer Service Team on orders@ballcolegrave.com

## Provides spectacular garden colour made easy

70 Speedplanters of your choice per trolley

Ball Colegrave Ltd.