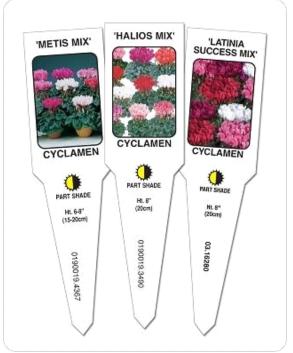

The MasterTag<sup>®</sup> range of labels offers a most cost effective way to enhance and promote your sales of pot, pack and bedding.

There is a high quality label suitable for every seed, seed-raised plant and vegetable variety in the 2015 Ball Colegrave catalogues, now including the full refreshed range of leading Cyclamen varieties.

Ordering is quick and easy with minimum quantities of just 1,000 labels. Call us today or Click here to view or download the 2015 MasterTag<sup>®</sup> Order Form.

For more information on our Cyclamen varieties or to order, please contact your Technical Sales Representative or email our Customer Service team on order@ballcolegrave.com