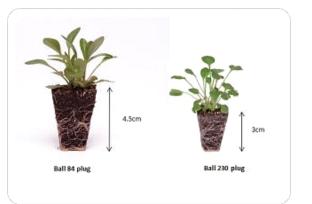

#### **Cost Effective Perennial Plugs**

The **Ball 230 range** offers the best option for high density production and automated transplanting. A popular range for 9 – 10.5cm pots and pack work. Many of our 230 plugs are multi sown, providing a fuller looking plug and better looking pot item in retail. The range has been extended to delivery weeks 6, 10, 14, 18, 34 & 38.

#### **Perfect Perennial Plugs for a Timed Finish**

The **Ball 84 range** is perfectly sized for both hand and machine transplanting and is a particular favourite for 1 litre flowering pot sales from April to June, optimising space around the bedding season. Our extended variety range and delivery weeks (6 - 38) include many new introductions such as **Gaillardia Mesa Red**, **Pulsatilla Pinwheel**, **Salvia Mirage** and the Award Winning **Coreopsis UpTick**.