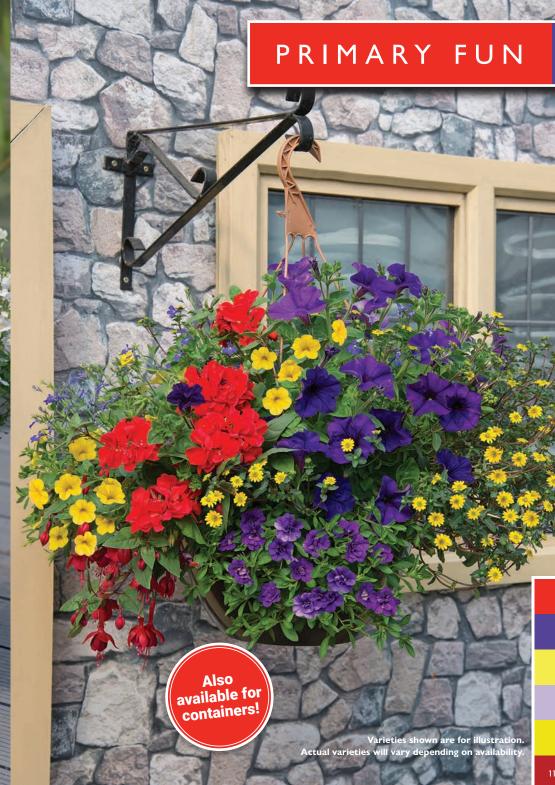

## SPEEDPLANTER

Speedplanters per Trolley!

Red

- All Speedplanters will be supplied planted with a mixture of patio plants
- 7 different plants per planter
- Minimum order 1 Trolley of 70 Speedplanters
- Sold in multiples of 70

Varieties may differ from those illustrated.

**Green** for Containers

for Containers

Create ready for sale baskets

& containers in a few weeks!