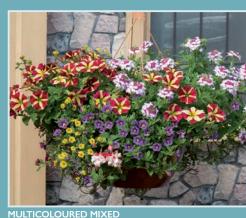

## SPEEDPLANTER

Speedplanters per Trolley!

Red

- All Speedplanters will be supplied planted with a mixture of patio plants
- 7 different plants per planter
- Minimum order 1 Trolley of 70 Speedplanters
- Sold in multiples of 70

Varieties may differ from those illustrated.

**Green** for Containers

for Containers

Create ready for sale baskets

& containers in a few weeks!

## SPEEDPLANTER

Actual varieties will differ depending on availability.

SEA BLUES