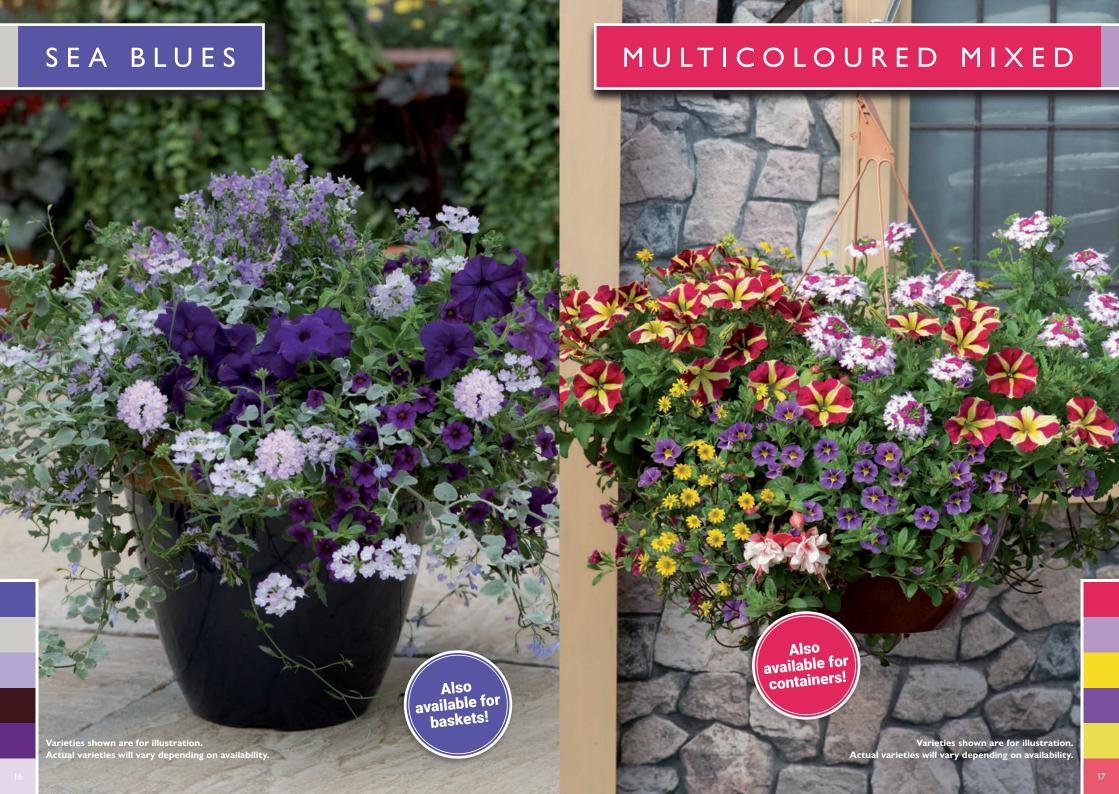

## SPEEDPLANTER

Actual varieties will differ depending on availability.

SEA BLUES