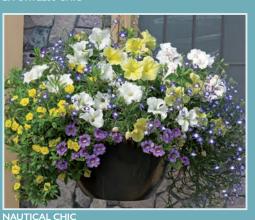

## SPEEDPLANTER

Speedplanters per Trolley!

Red

- All Speedplanters will be supplied planted with a mixture of patio plants
- 7 different plants per planter
- Minimum order 1 Trolley of 70 Speedplanters
- Sold in multiples of 70

Varieties may differ from those illustrated.

**Green** for Containers

for Containers

Create ready for sale baskets

& containers in a few weeks!

## SPEEDPLANTER

Actual varieties will differ depending on availability.

SEA BLUES