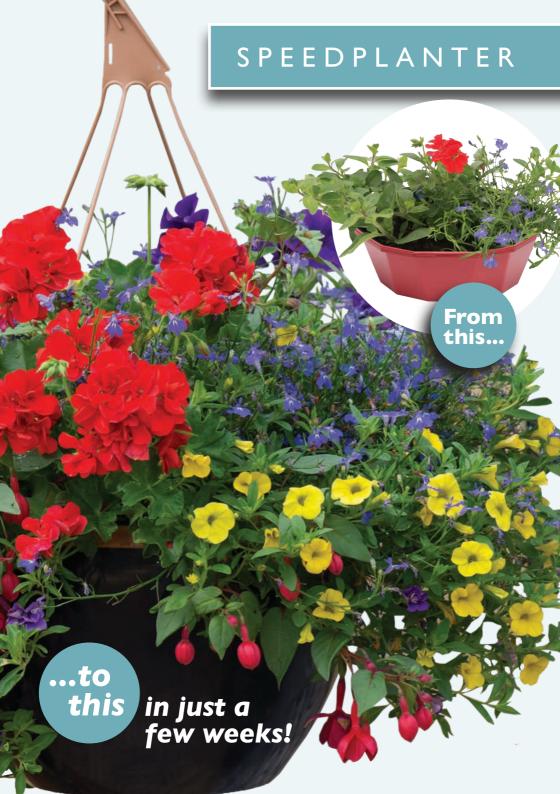

## SPEEDPLANTER

Speedplanters per Trolley!

Red

- All Speedplanters will be supplied planted with a mixture of patio plants
- 7 different plants per planter
- Minimum order 1 Trolley of 70 Speedplanters
- Sold in multiples of 70