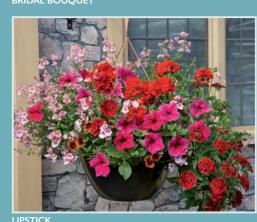

## SPEEDPLANTER

Speedplanters per Trolley!

Red

- All Speedplanters will be supplied planted with a mixture of patio plants
- 7 different plants per planter
- Minimum order 1 Trolley of 70 Speedplanters
- Sold in multiples of 70

Varieties may differ from those illustrated.

**Green** for Containers

for Containers

Create ready for sale baskets

& containers in a few weeks!

## SPEEDPLANTER

Actual varieties will differ depending on availability.

SEA BLUES