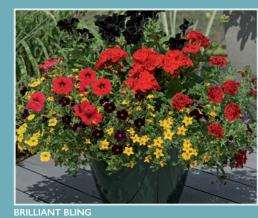

## SPEEDPLANTER

Speedplanters per Trolley!

Red

- All Speedplanters will be supplied planted with a mixture of patio plants
- 7 different plants per planter
- Minimum order 1 Trolley of 70 Speedplanters
- Sold in multiples of 70

Varieties may differ from those illustrated.

**Green** for Containers

for Containers

Create ready for sale baskets

& containers in a few weeks!

## SPEEDPLANTER

Actual varieties will differ depending on availability.

SEA BLUES