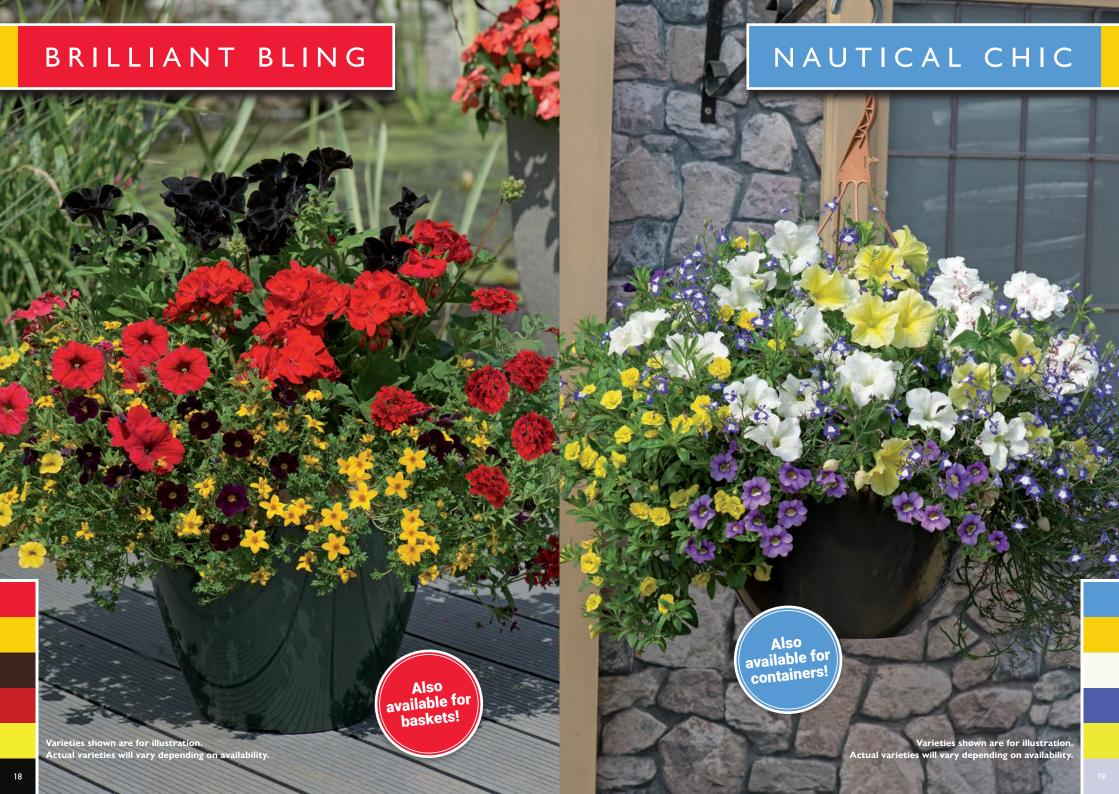

## SPEEDPLANTER

Speedplanters per Trolley!

Red

- All Speedplanters will be supplied planted with a mixture of patio plants
- 7 different plants per planter
- Minimum order 1 Trolley of 70 Speedplanters
- Sold in multiples of 70

Varieties may differ from those illustrated.

**Green** for Containers

for Containers

Create ready for sale baskets

& containers in a few weeks!