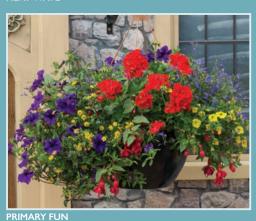

## SPEEDPLANTER

Speedplanters per Trolley!

Red

- All Speedplanters will be supplied planted with a mixture of patio plants
- 7 different plants per planter
- Minimum order 1 Trolley of 70 Speedplanters
- Sold in multiples of 70

Varieties may differ from those illustrated.

**Green** for Containers

for Containers

Create ready for sale baskets

& containers in a few weeks!