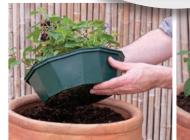

## SPEEDPLANTER

Speedplanters per Trolley!

Red

- All Speedplanters will be supplied planted with a mixture of patio plants
- 7 different plants per planter
- Minimum order 1 Trolley of 70 Speedplanters
- Sold in multiples of 70

Varieties may differ from those illustrated.

**Green** for Containers

for Containers

Create ready for sale baskets

& containers in a few weeks!