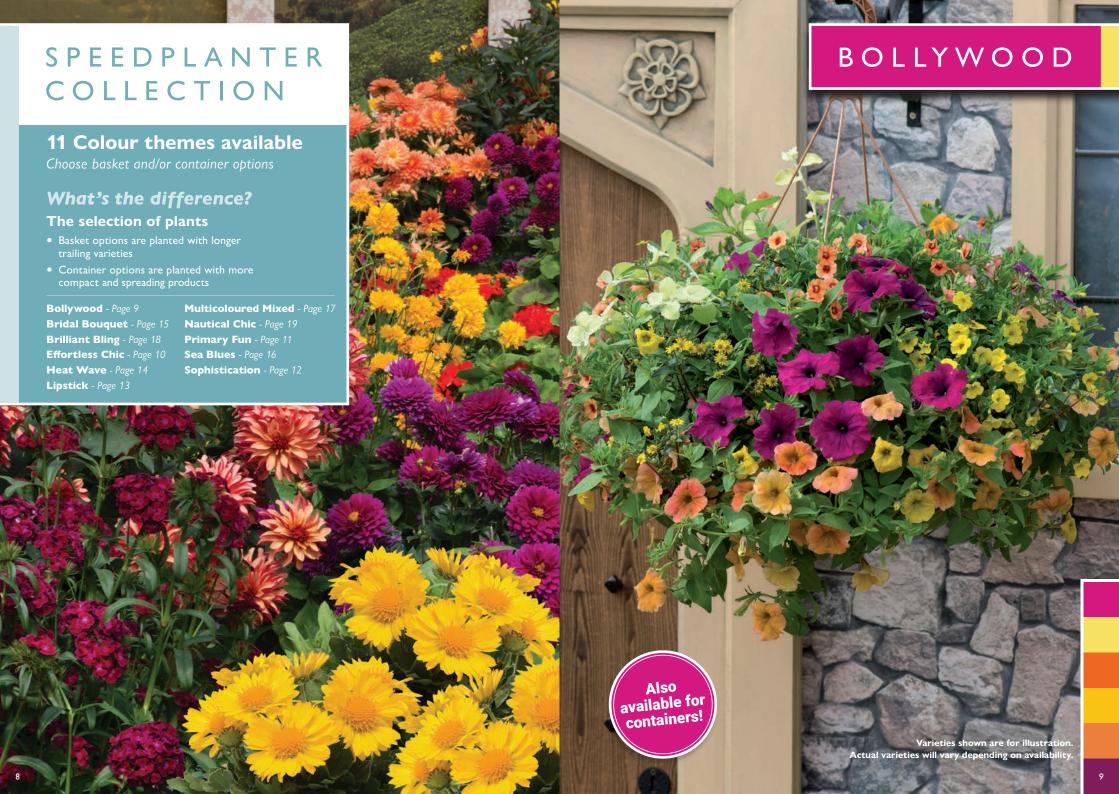

## SPEEDPLANTER

Speedplanters per Trolley!

Red

- All Speedplanters will be supplied planted with a mixture of patio plants
- 7 different plants per planter
- Minimum order 1 Trolley of 70 Speedplanters
- Sold in multiples of 70

Varieties may differ from those illustrated.

**Green** for Containers

for Containers

Create ready for sale baskets

& containers in a few weeks!

## SPEEDPLANTER

Actual varieties will differ depending on availability.

SEA BLUES