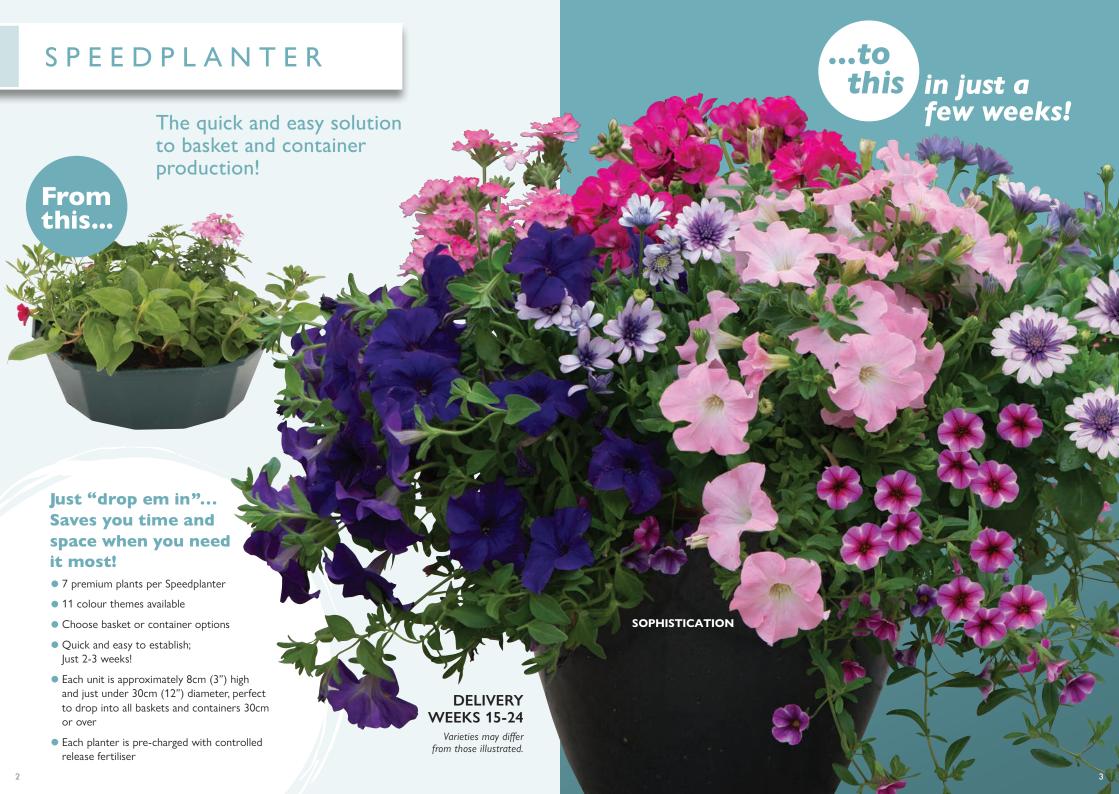

## SPEEDPLANTER

Actual varieties will differ depending on availability.

SEA BLUES