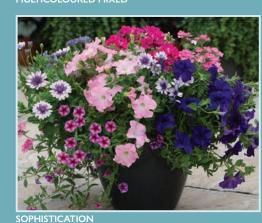

## SPEEDPLANTER

Speedplanters per Trolley!

Red

- All Speedplanters will be supplied planted with a mixture of patio plants
- 7 different plants per planter
- Minimum order 1 Trolley of 70 Speedplanters
- Sold in multiples of 70

Varieties may differ from those illustrated.

**Green** for Containers

for Containers

Create ready for sale baskets

& containers in a few weeks!