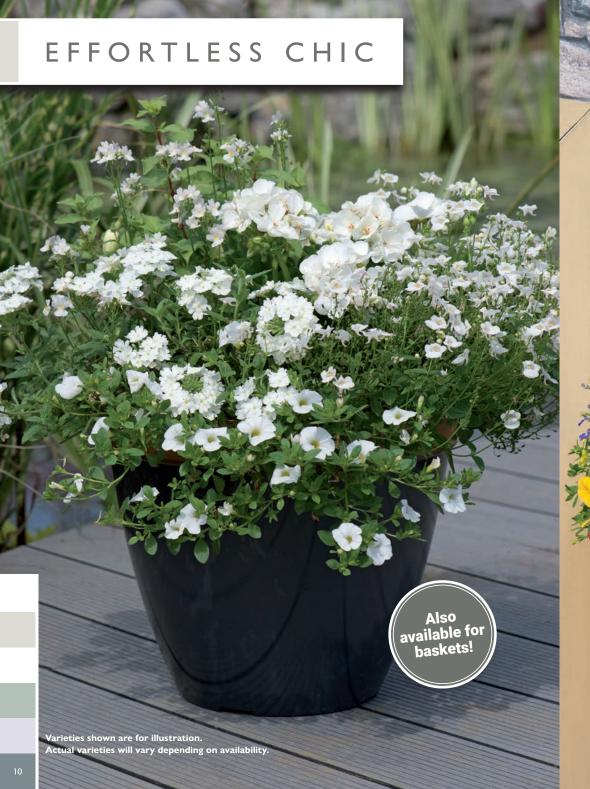

## SPEEDPLANTER

Speedplanters per Trolley!

Red

- All Speedplanters will be supplied planted with a mixture of patio plants
- 7 different plants per planter
- Minimum order 1 Trolley of 70 Speedplanters
- Sold in multiples of 70

Varieties may differ from those illustrated.

**Green** for Containers

for Containers

Create ready for sale baskets

& containers in a few weeks!