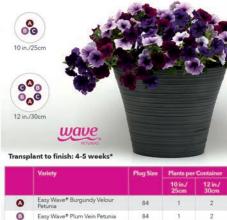

#### **ROYAL PASSION**

000 10 in./25cm

8<sup>0</sup>8 0<sub>6</sub>0 12 in./30cm

0 0

00

10 in./2

9<sup>0</sup>

0<sub>0</sub>0

12 in./30cm

0

0

G

wave

Easy Wave® Burgundy Velour

Easy Wave® Neon Rose Petunia

wave

84

84

84

2

2

2

1