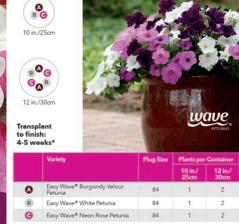

12 in./30cm

0

0

G

wave

Easy Wave® Burgundy Velour

Easy Wave® Neon Rose Petunia

wave

Easy Wave\* Red Velour Petur

Easy Wave® White Petunia

Combo Blue Petunia

Combo Blue Petunia

G

84

2

Easy Wave\* Burgundy Ve & Combo Blue Potentia

84

84

84

2

2

2

1