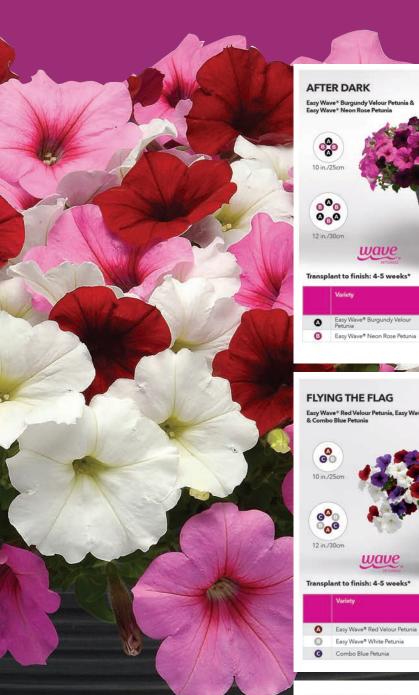

#### **ROYAL PASSION**

000 10 in./25cm

8<sup>0</sup>8 0<sub>6</sub>0 12 in./30cm

0 0

00

10 in./2

9<sup>0</sup>

0<sub>0</sub>0

12 in./30cm

0

0

G

wave

Easy Wave® Burgundy Velour

Easy Wave® Neon Rose Petunia

wave

Easy Wave\* Red Velour Petur

Easy Wave® White Petunia

Combo Blue Petunia

Combo Blue Petunia

G

84

2

Easy Wave\* Burgundy Ve & Combo Blue Potentia