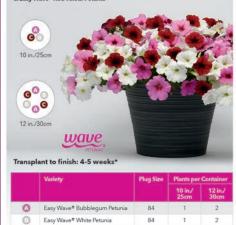

#### VERY VALENTINE

Easy Wave\* Bubblegum Petunia, Easy Wave\* White Petu & Easy Wave\* Red Velour Petunia

84

2