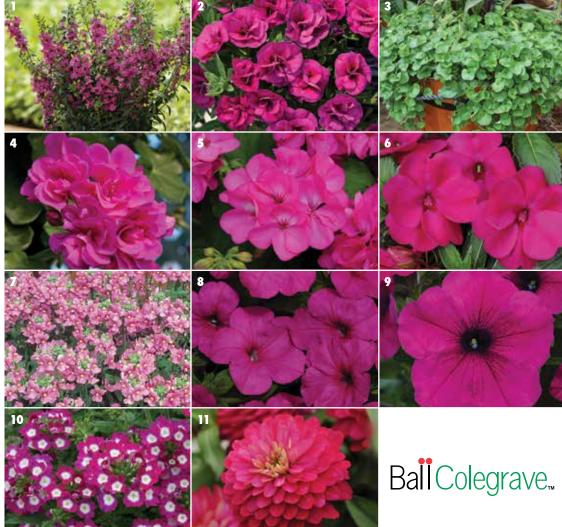

## Simplicity Garden: Variety Recommendations

- 1. Angelonia Archangel™ Raspberry (P)
- 2. NEW Calibrachoa Can Can™ Double Magenta (P)
- 3. Dichondra Emerald Falls
- 4. Geranium Ivy Leaf Semi Double Precision Rose (P)
- 5. Geranium Zonal Designer Bright Lilac (P)
- 6. Impatiens New Guinea Sun Harmony® Purple (P)

- 7. Nemesia Aromatica Rose Pink (P)
- 8. Petunia F1 Easy Wave™ Neon Rose
- 9. Petunia Fanfare™ Royal Purple (P)
- 10. Verbena Aztec™ Burgundy Wink (P)
- 11. Zinnia Zahara Double Strawberry

3