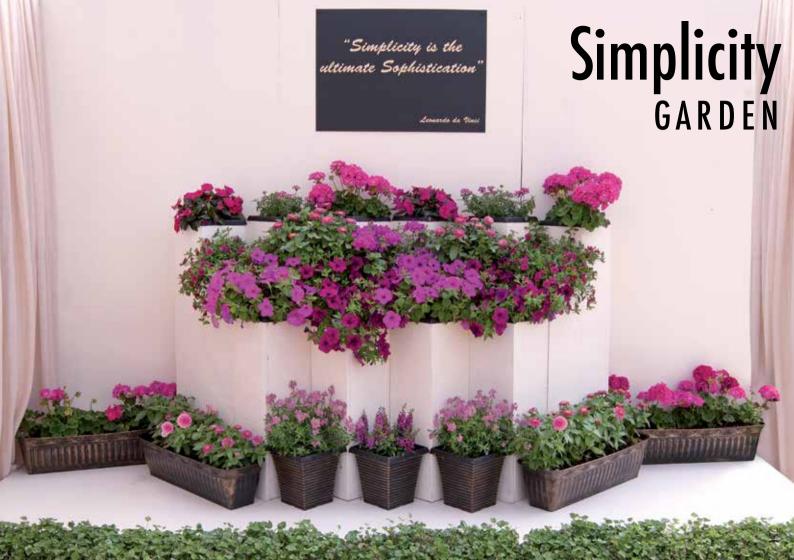

## The Simplicity Garden

A clean-cut, modern silhouette can make a statement. Using a singular palette of intense rose, blooms are block planted demonstrating an inner confidence for colour and structured design. Minimalism here, offers a fuss-free, hot edged, polished finish.

Closely related the gardening profile of the 'Al Fresco Aspirations' segment, this gardener typically has a small garden, patio or balcony, or no garden at all. With little interest of gardening as a hobby, the minimalist's garden is heavily influenced by architecture and interior design, as well as landscape. There is a strong emphasis on clean lines, plant and structural form with a sense of place.