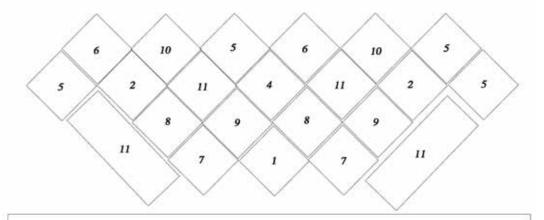

## **Planting Plan**

## Simplicity Garden: Variety Recommendations

- 1. Angelonia Archangel™ Raspberry (P)
- 2. NEW Calibrachoa Can Can™ Double Magenta (P)
- 3. Dichondra Emerald Falls
- 4. Geranium Ivy Leaf Semi Double Precision Rose (P)
- 5. Geranium Zonal Designer Bright Lilac (P)
- 6. Impatiens New Guinea Sun Harmony® Purple (P)

- 7. Nemesia Aromatica Rose Pink (P)
- 8. Petunia F1 Easy Wave™ Neon Rose
- 9. Petunia Fanfare™ Royal Purple (P)
- 10. Verbena Aztec™ Burgundy Wink (P)
- 11. Zinnia Zahara Double Strawberry

3